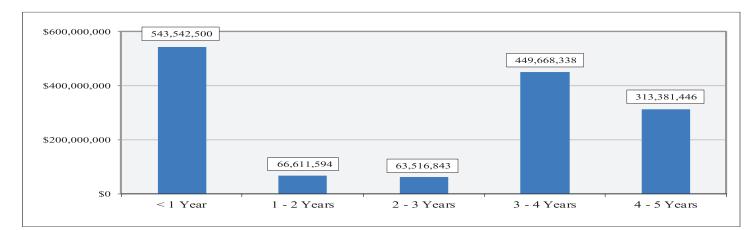

#### CITY POOL A MATURITY SCHEDULE

| Maturity    | Market Value  | Pct. Holdings |
|-------------|---------------|---------------|
| <1 Year     | 543,542,500   | 37.83%        |
| 1 - 2 Years | 66,611,594    | 4.64%         |
| 2 - 3 Years | 63,516,843    | 4.42%         |
| 3 - 4 Years | 449,668,338   | 31.30%        |
| 4 - 5 Years | 313,381,446   | 21.81%        |
| Total       | 1,436,720,721 | 100.00%       |