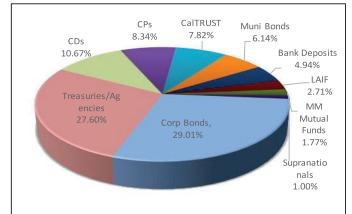

#### **CITY POOL A PORTFOLIO COMPOSITION**

| Asset Type          | Pct. Assets | YTM   |
|---------------------|-------------|-------|
| Corp Bonds          | 29.01%      | 1.45% |
| Treasuries/Agencies | 27.60%      | 0.76% |
| CDs                 | 10.67%      | 0.56% |
| CPs                 | 8.34%       | 0.42% |
| CalTRUST            | 7.82%       | 0.35% |
| Muni Bonds          | 6.14%       | 1.61% |
| Bank Deposits       | 4.94%       | 0.23% |
| LAIF                | 2.71%       | 0.28% |
| MM Mutual Funds     | 1.77%       | 0.01% |
| Supranationals      | 1.00%       | 0.55% |