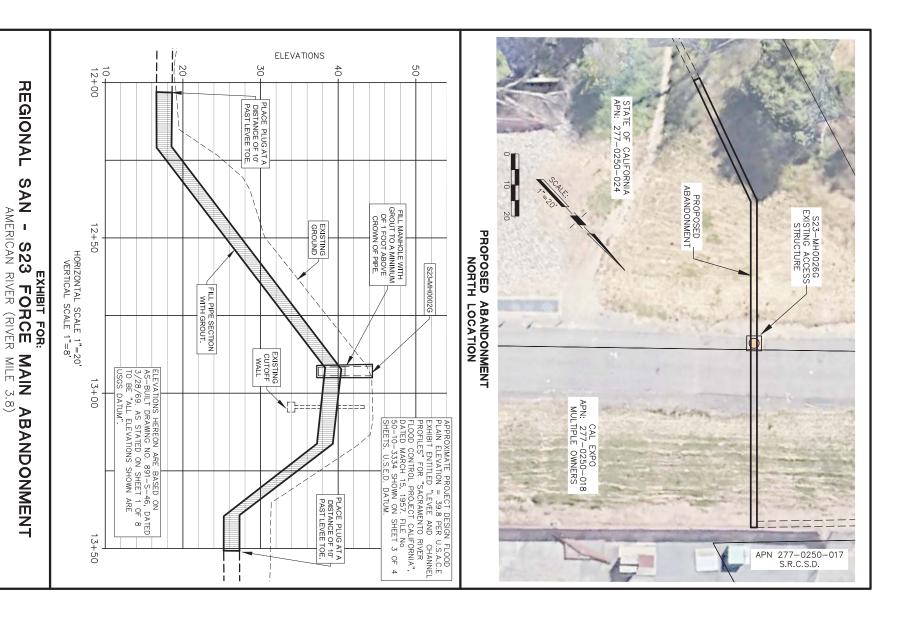

The method of abandonment proposed by Regional Sanitation is to completely fill the pipe with grout in the sections that cross the levee footprint to a distance of 10-feet outside the levee toes. To accomplish this, plugs will be inserted into the pipe to limit the migration of grout in the pipe to the specified sections. The grout will be flowed into the pipe from the manhole riser to an elevation of 1-foot above the top of the pipe.

Stream: American River; Levee: American River Flood Control; Designated Floodway: American River; APN: 2770250024

American River Flood Control District (ARFCD) is the LMA for this levee. The endorsement is in process and ARFCD will bring this project before their 7/12/19 Board meeting. We anticipate receiving an endorsement from ARFCD at that time.