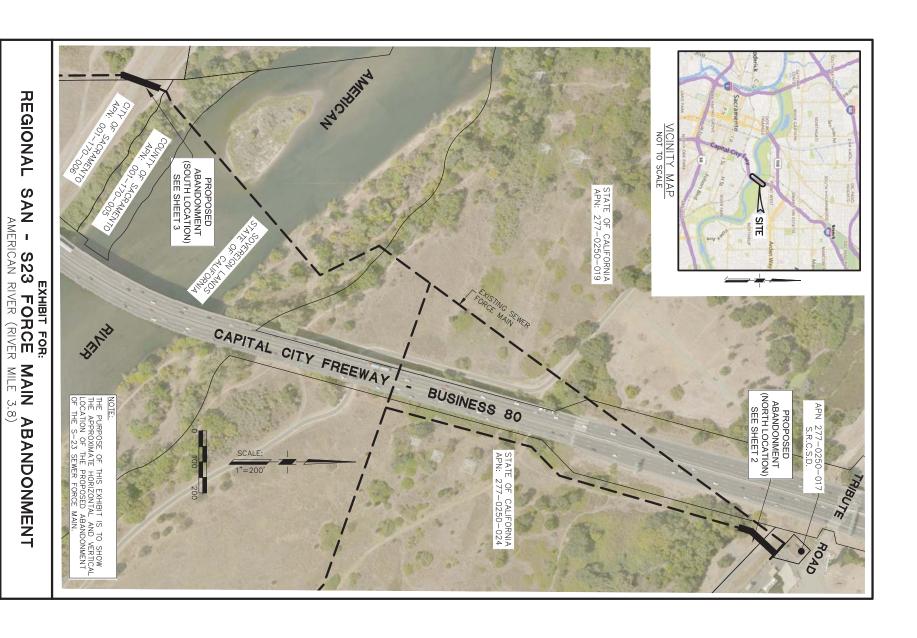

### **Discussion:**

This application from Regional Sanitation is for the abandonment of a decommissioned sewer line that crosses the American River near Cal Expo and the Business 80 freeway. Regional Sanitation is requesting a permit to formally abandon the sewer line where is crosses District levees at two locations. These locations are shown in the attached submittal materials.

The project location listed above is for the southern manhole. The northern manhole location is listed below:

Sacramento County in Section 33, Township 9N Range 5E; Latitude: 38°35'35.54"N Longitude: 121°26'39.53"W

Stream: American River; Levee: American River Flood Control; Designated Floodway: American River; APN: 2770250024

American River Flood Control District (ARFCD) is the LMA for this levee. The endorsement is in process and ARFCD will bring this project before their 7/12/19 Board meeting. We anticipate receiving an endorsement from ARFCD at that time.