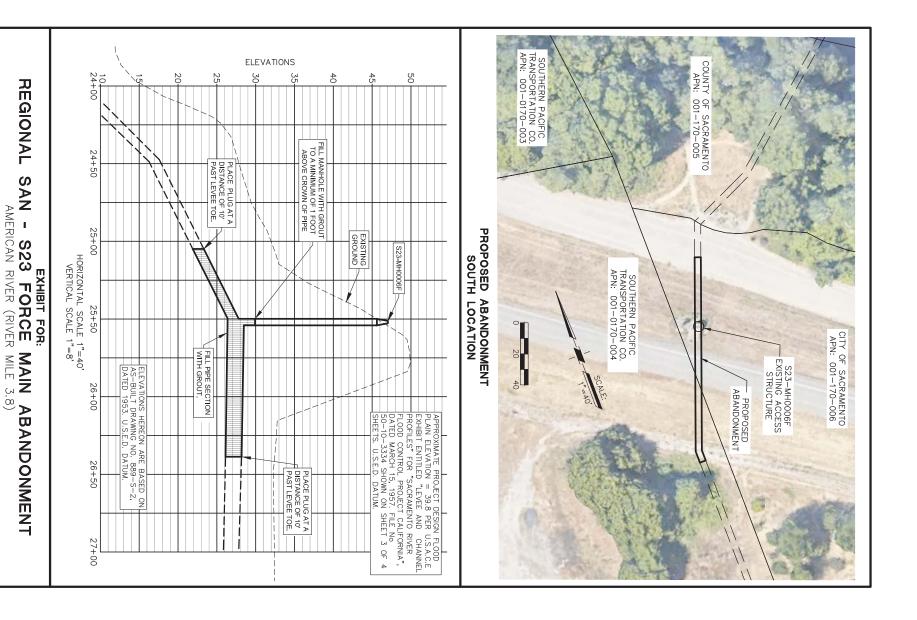

The method of abandonment proposed by Regional Sanitation is to completely fill the pipe with grout in the sections that cross the levee footprint to a distance of 10-feet outside the levee toes. To accomplish this, plugs will be inserted into the pipe to limit the migration of grout in the pipe to the specified sections. The grout will be flowed into the pipe from the manhole riser to an elevation of 1-foot above the top of the pipe.

The project location listed above is for the southern manhole. The northern manhole location is listed below:

Sacramento County in Section 33, Township 9N Range 5E; Latitude: 38°35'35.54"N Longitude: 121°26'39.53"W