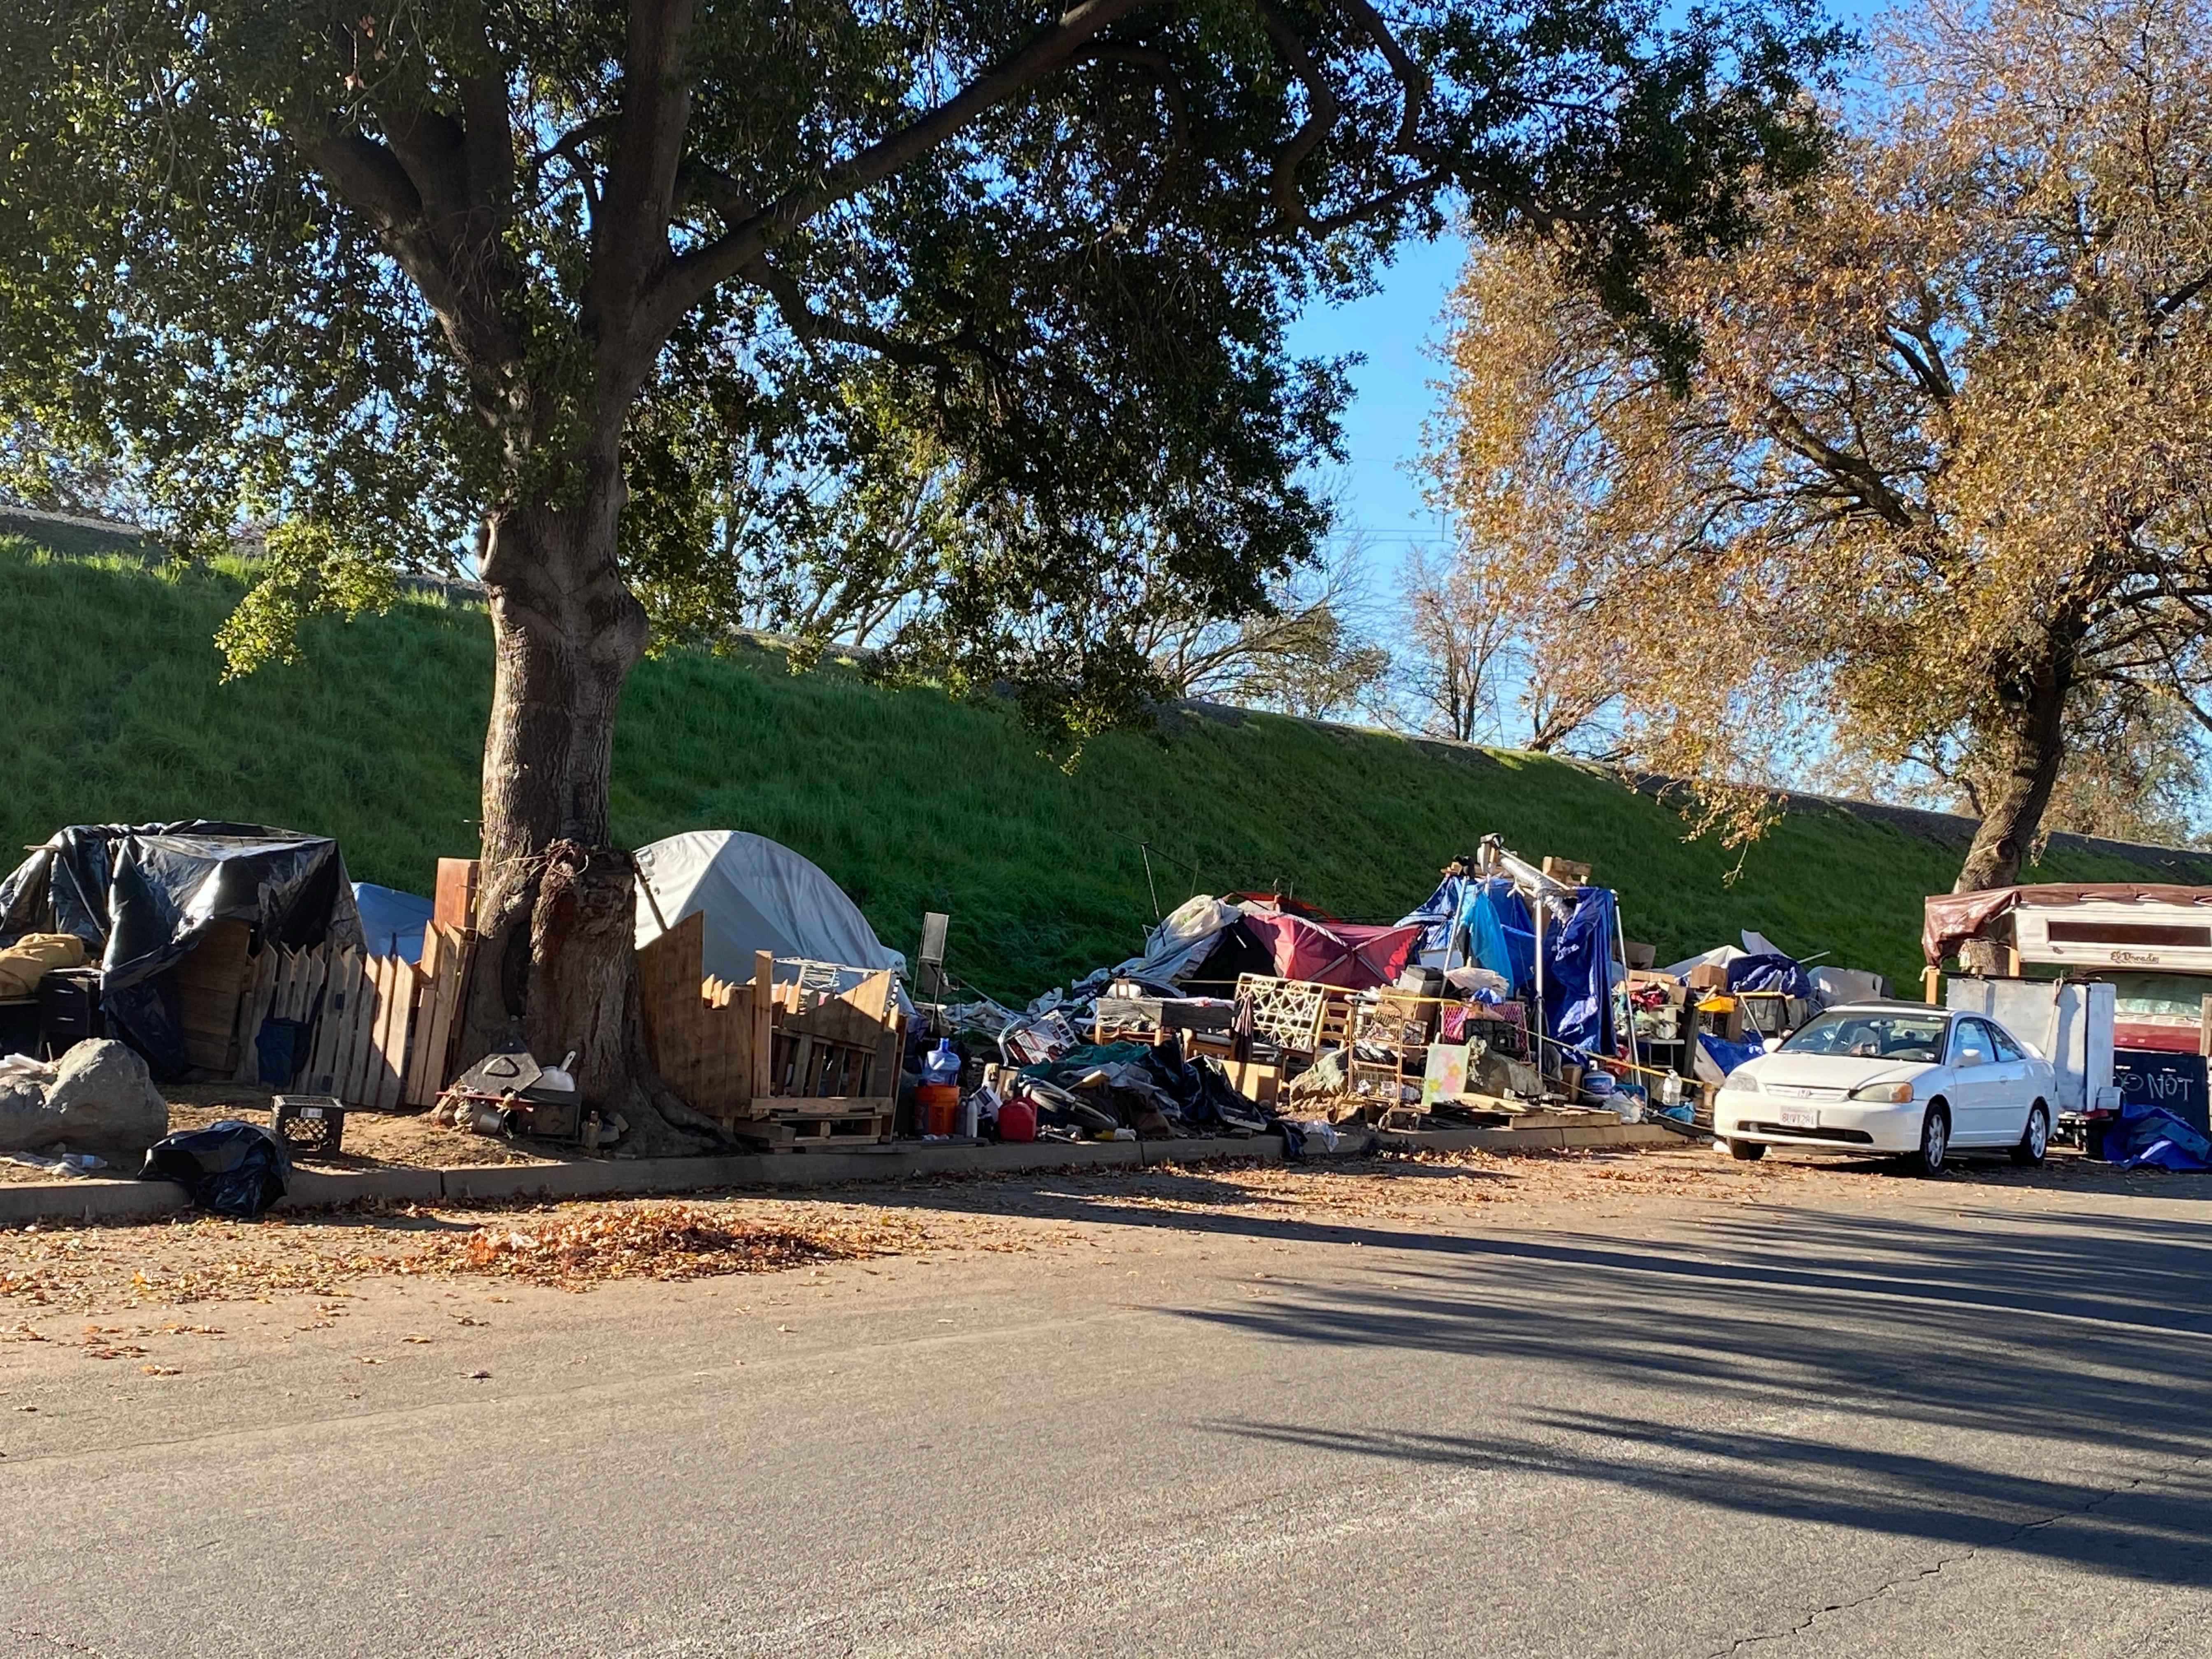

#### Item No. 7 Administrative Staff Reports:

- a) General Manager Tim Kerr reported on the following:
  - General Manager's July Meeting Summary;
  - Arcade Creek Erosion Repair Status;
  - USACE Lower American River Erosion Protection;
  - Lathrop Way Encampment Update;
  - By-District Election Update;
  - District Staffing New Hires;
  - Hydrologic Conditions: Folsom Lake is 54% of total capacity with an outflow of 4,151 cfs. The gauge at I Street Bridge shows a water surface elevation of 7 feet above sea level;
  - Next Board Meeting is scheduled for September 9, 2022
- b) Legal Counsel Rebecca Smith: Resolution has been sent to the City, waiting on the injunction to pass before the District will be supported with resources.
- c) Office Manager Malane Chapman: Nothing further to report.