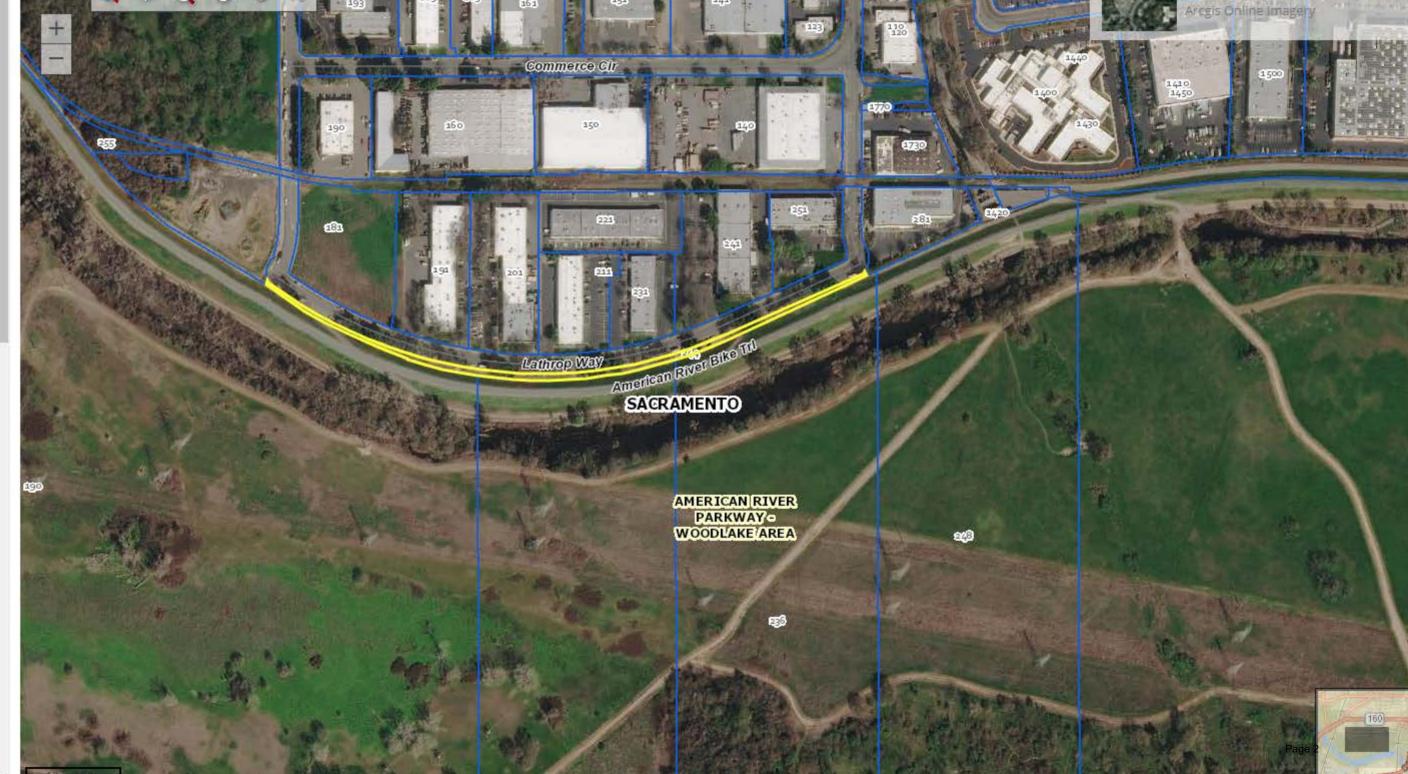

#### Item No. 7 Administrative Staff Reports:

- a) General Manager Tim Kerr reported on the following:
  - General Manager's July Meeting Summary;
  - Arcade Creek Erosion Repair Status;
  - USACE Lower American River Erosion Protection;
  - Lathrop Way Encampment Update;
  - By-District Election Update;
  - District Staffing New Hires;
  - Hydrologic Conditions: Folsom Lake is 54% of total capacity with an outflow of 4,151 cfs. The gauge at I Street Bridge shows a water surface elevation of 7 feet above sea level;
  - Next Board Meeting is scheduled for September 9, 2022
- b) Legal Counsel Rebecca Smith: Resolution has been sent to the City, waiting on the injunction to pass before the District will be supported with resources.
- c) Office Manager Malane Chapman: Nothing further to report.