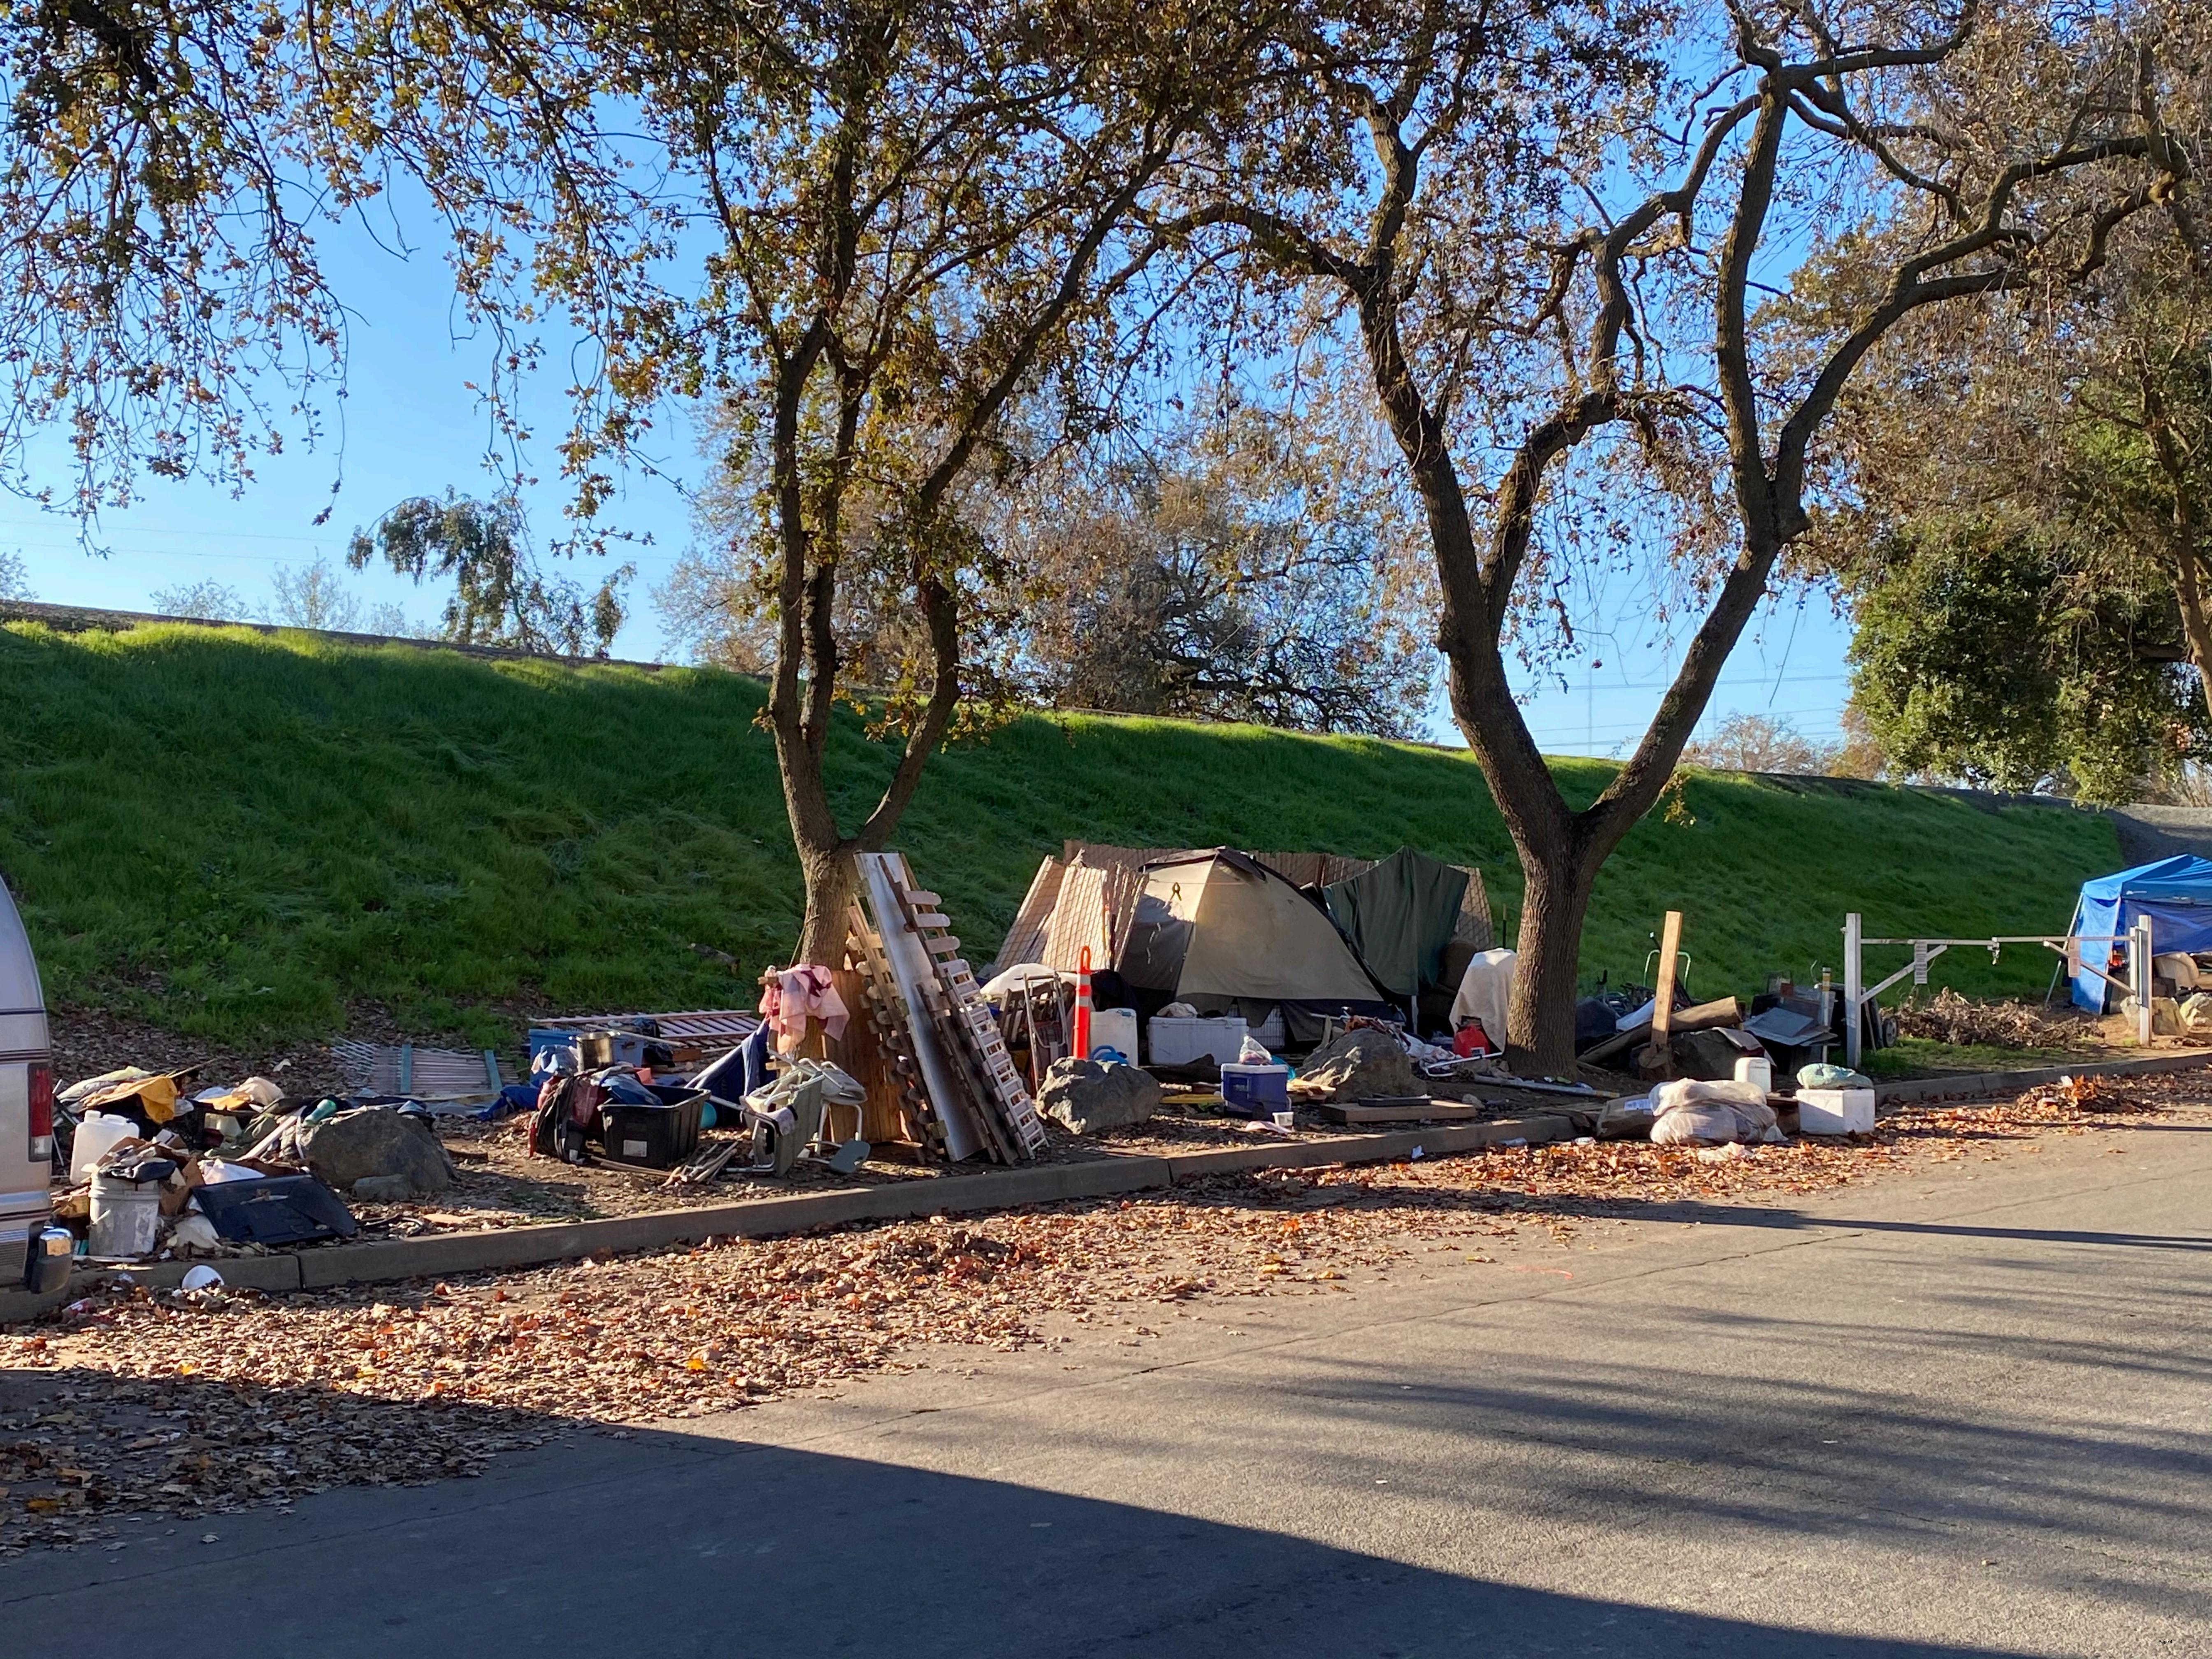

#### Item No. 7 Administrative Staff Reports:

- a) General Manager Tim Kerr reported on the following:
  - General Manager's July Meeting Summary;
  - Arcade Creek Erosion Repair Status;
  - USACE Lower American River Erosion Protection;
  - Lathrop Way Encampment Update;
  - By-District Election Update;
  - District Staffing New Hires;
  - Hydrologic Conditions: Folsom Lake is 54% of total capacity with an outflow of 4,151 cfs. The gauge at I Street Bridge shows a water surface elevation of 7 feet above sea level;
  - Next Board Meeting is scheduled for September 9, 2022
- b) Legal Counsel Rebecca Smith: Resolution has been sent to the City, waiting on the injunction to pass before the District will be supported with resources.
- c) Office Manager Malane Chapman: Nothing further to report.