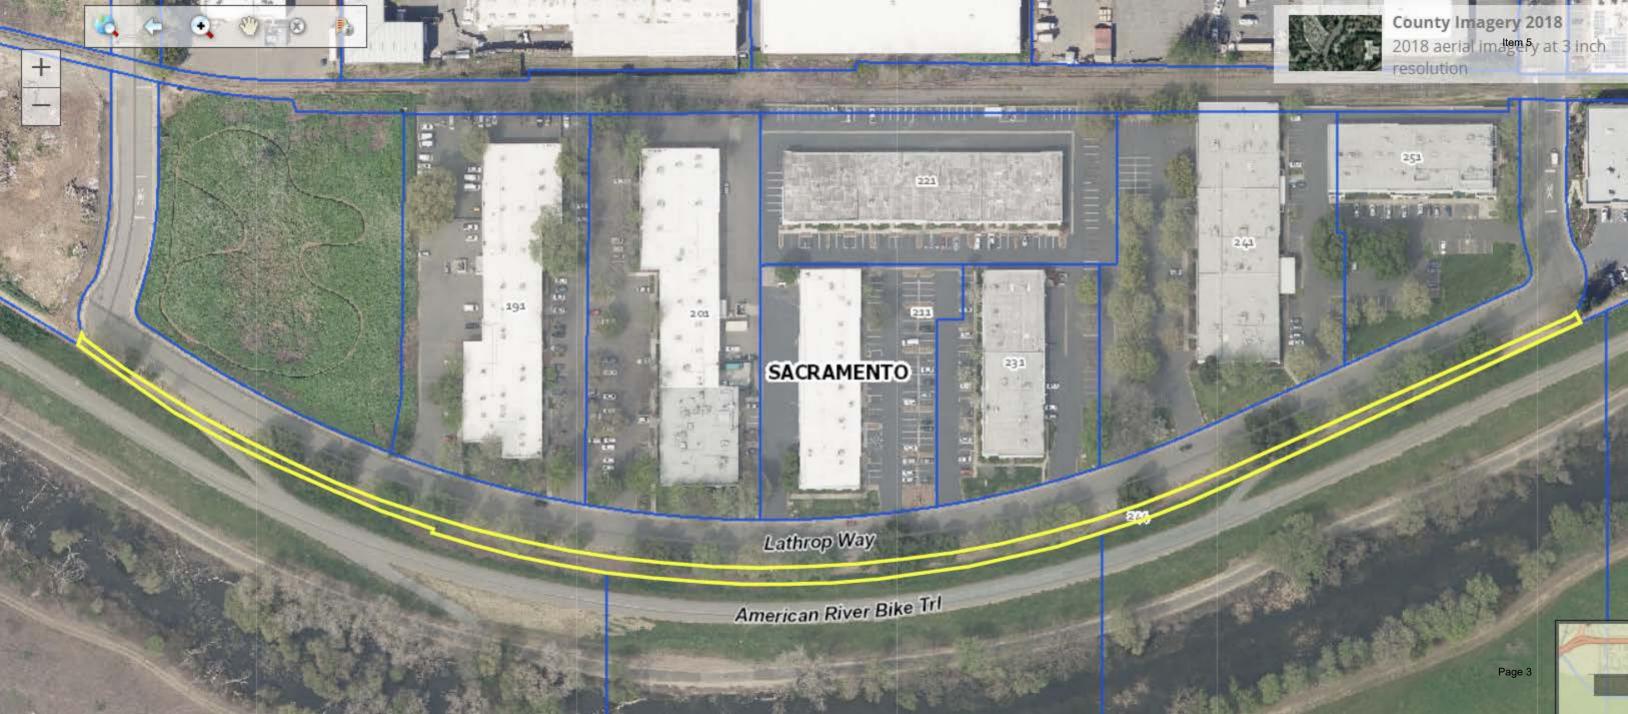

#### Item No. 7 Administrative Staff Reports:

- a) General Manager Tim Kerr reported on the following:
  - General Manager's July Meeting Summary;
  - Arcade Creek Erosion Repair Status;
  - USACE Lower American River Erosion Protection;
  - Lathrop Way Encampment Update;
  - By-District Election Update;
  - District Staffing New Hires;
  - Hydrologic Conditions: Folsom Lake is 54% of total capacity with an outflow of 4,151 cfs. The gauge at I Street Bridge shows a water surface elevation of 7 feet above sea level;
  - Next Board Meeting is scheduled for September 9, 2022
- b) Legal Counsel Rebecca Smith: Resolution has been sent to the City, waiting on the injunction to pass before the District will be supported with resources.
- c) Office Manager Malane Chapman: Nothing further to report.