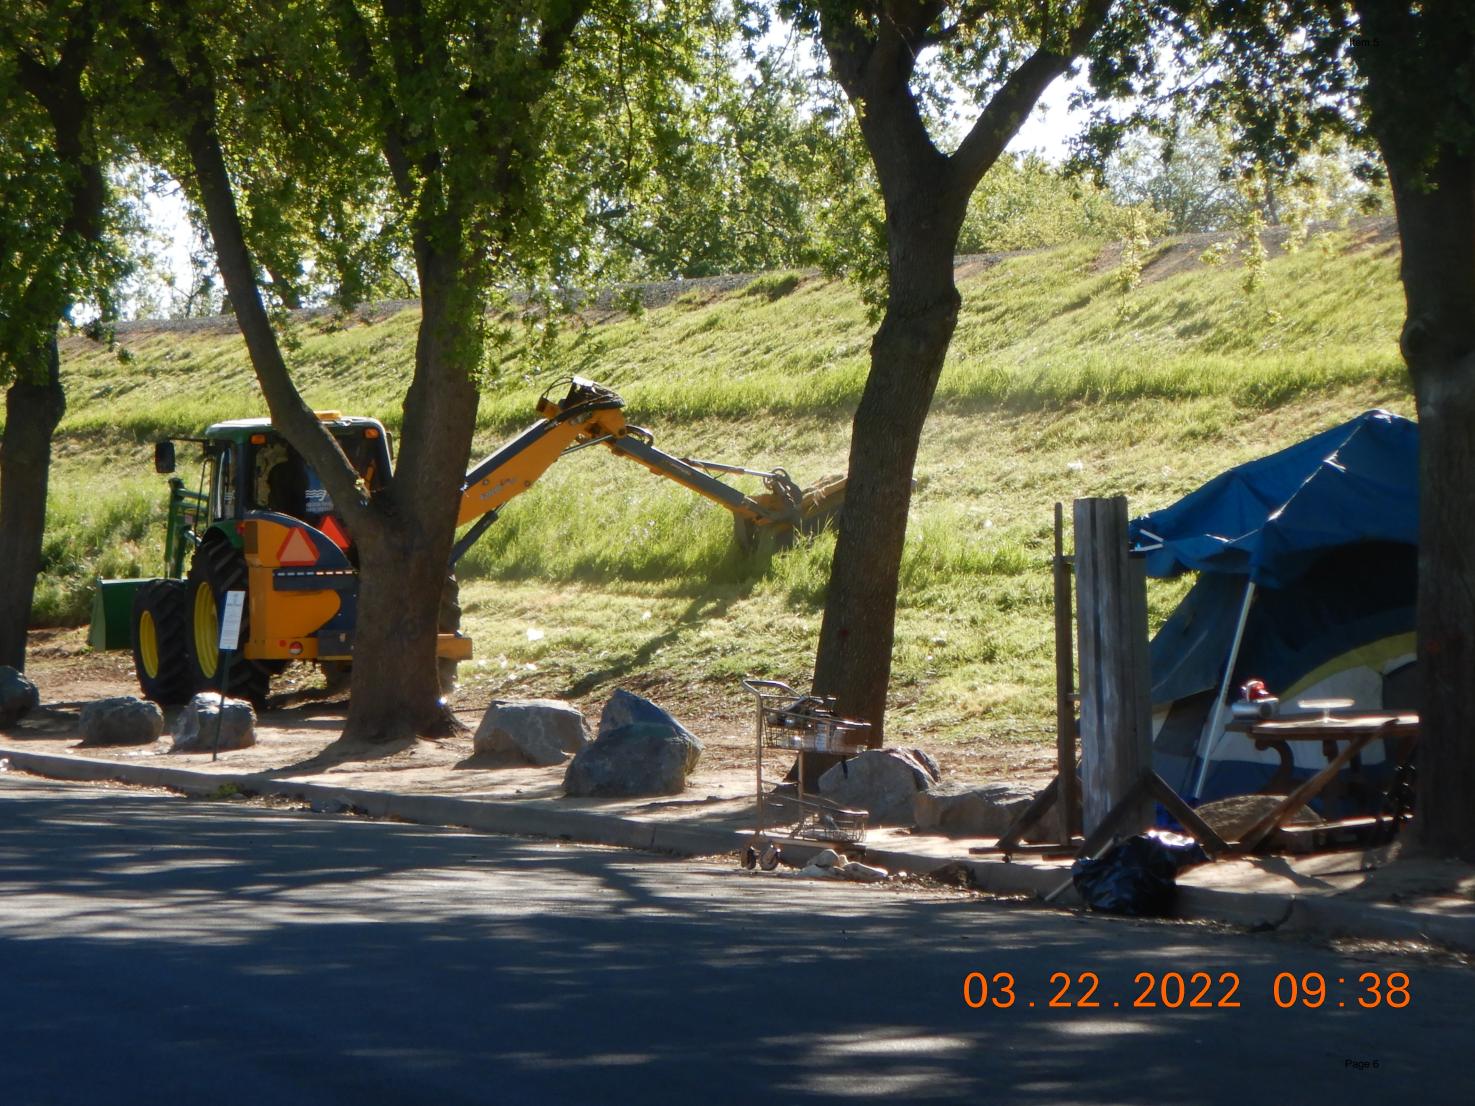

#### Item No. 7 Administrative Staff Reports:

- a) General Manager Tim Kerr reported on the following:
  - General Manager's July Meeting Summary;
  - Arcade Creek Erosion Repair Status;
  - USACE Lower American River Erosion Protection;
  - Lathrop Way Encampment Update;
  - By-District Election Update;
  - District Staffing New Hires;
  - Hydrologic Conditions: Folsom Lake is 54% of total capacity with an outflow of 4,151 cfs. The gauge at I Street Bridge shows a water surface elevation of 7 feet above sea level;
  - Next Board Meeting is scheduled for September 9, 2022
- b) Legal Counsel Rebecca Smith: Resolution has been sent to the City, waiting on the injunction to pass before the District will be supported with resources.
- c) Office Manager Malane Chapman: Nothing further to report.