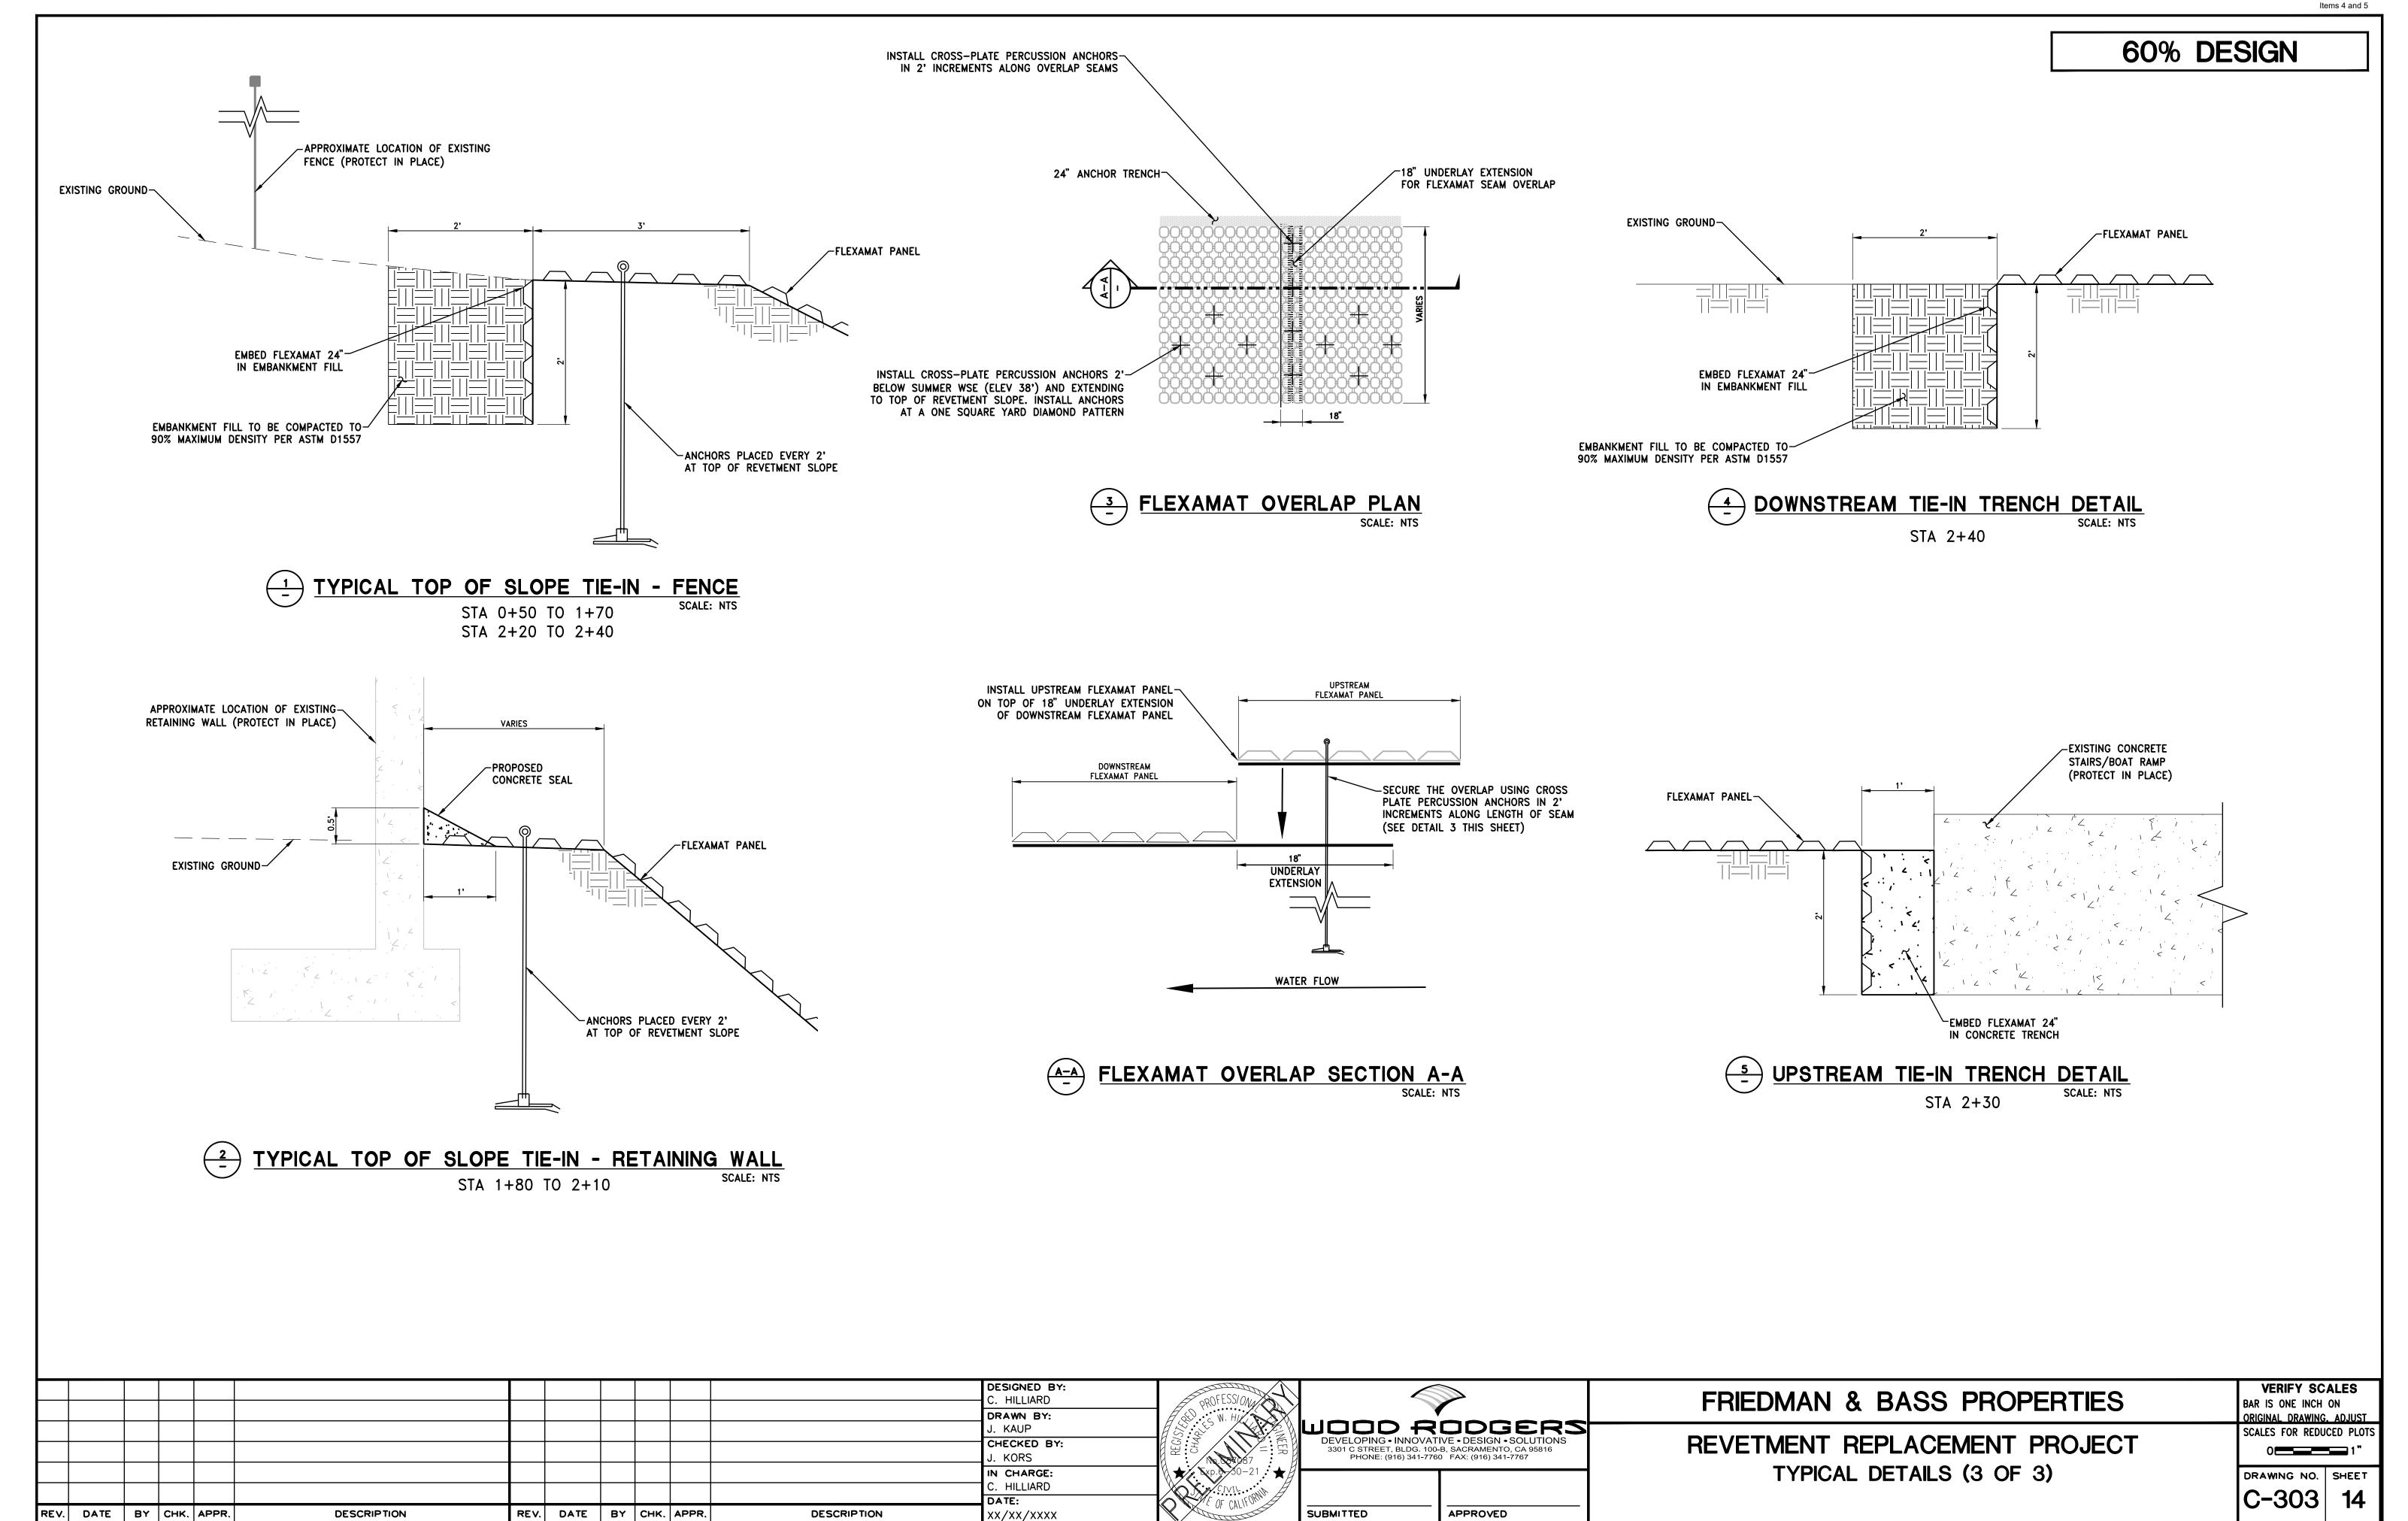

Item No. 6 Endorsement of CA Central Valley Flood Board Permit; Applicant: Dr. Lawrence Bass; Description: Repair bank protection site along American River located at 1622 McClaren Drive and request that permit 4902 issued to Jamee Eddy on April 5, 1965 be transferred to Dr. Lawrence Bass:

Item No. 7 Endorsement of CA Central Valley Flood Board Permit; Applicant: Marcy Friedman; Description: Repair bank protection site along American River located at 1620 McClaren Drive and request that permit 4902 issued to Jack Steiner on August 5, 1963 be transferred to Marcy Friedman:

Items 6 & 7 these items were heard together. GM Kerr explained how homeowners are looking to repair a portion of the bank protection site along the American River. GM Kerr recommended that the Board endorse the permits. On a motion by Trustee Johns seconded by Trustee L'Ecluse, the Board did not pass this motion. Trustee L'Ecluse motioned to endorse the permit as is with a letter that clearly states if any material changes occur, the application needs to be re-submitted to the Board for additional endorsement seconded by Trustee Vander Werf, the Board passed this motion. Trustee Johns amended the motion to ask the applicant to attend the next Board meeting to discuss further seconded by Trustee Vander Werf, the Board unanimously approved the motion.