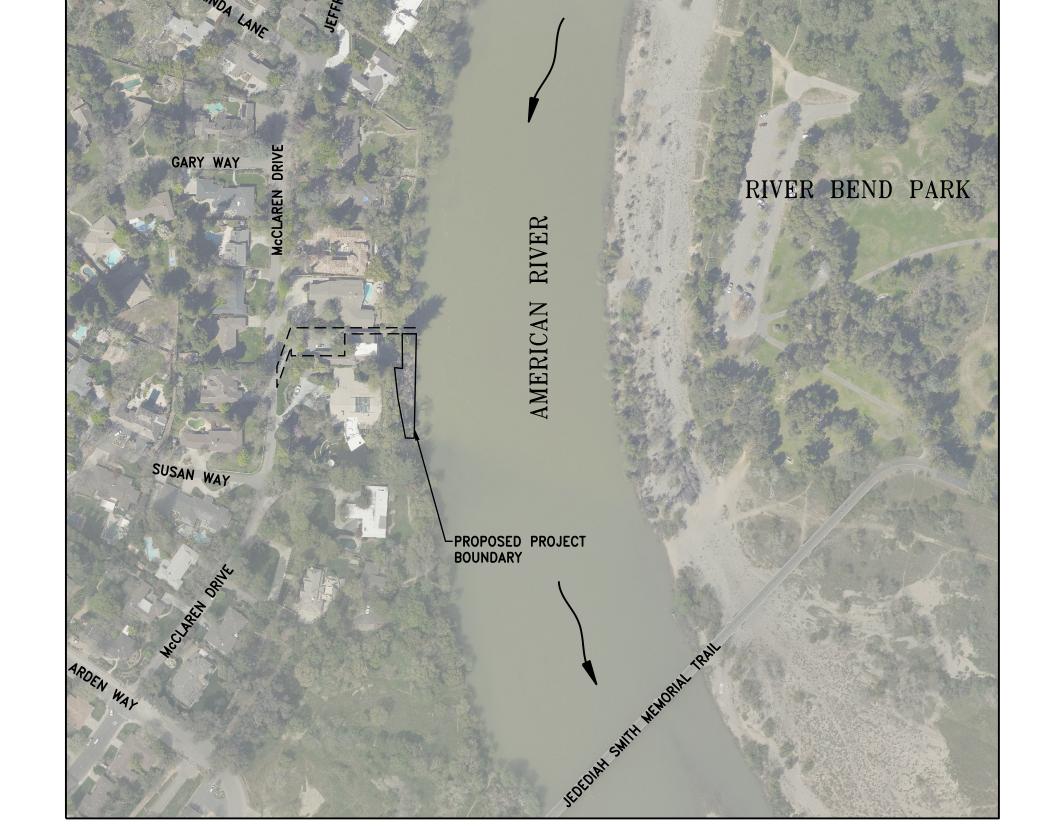

Item No. 6 Endorsement of CA Central Valley Flood Board Permit; Applicant: Dr. Lawrence Bass; Description: Repair bank protection site along American River located at 1622 McClaren Drive and request that permit 4902 issued to Jamee Eddy on April 5, 1965 be transferred to Dr. Lawrence Bass:

Item No. 7 Endorsement of CA Central Valley Flood Board Permit; Applicant: Marcy Friedman; Description: Repair bank protection site along American River located at 1620 McClaren Drive and request that permit 4902 issued to Jack Steiner on August 5, 1963 be transferred to Marcy Friedman:

Items 6 & 7 these items were heard together. GM Kerr explained how homeowners are looking to repair a portion of the bank protection site along the American River. GM Kerr recommended that the Board endorse the permits. On a motion by Trustee Johns seconded by Trustee L'Ecluse, the Board did not pass this motion. Trustee L'Ecluse motioned to endorse the permit as is with a letter that clearly states if any material changes occur, the application needs to be re-submitted to the Board for additional endorsement seconded by Trustee Vander Werf, the Board passed this motion. Trustee Johns amended the motion to ask the applicant to attend the next Board meeting to discuss further seconded by Trustee Vander Werf, the Board unanimously approved the motion.