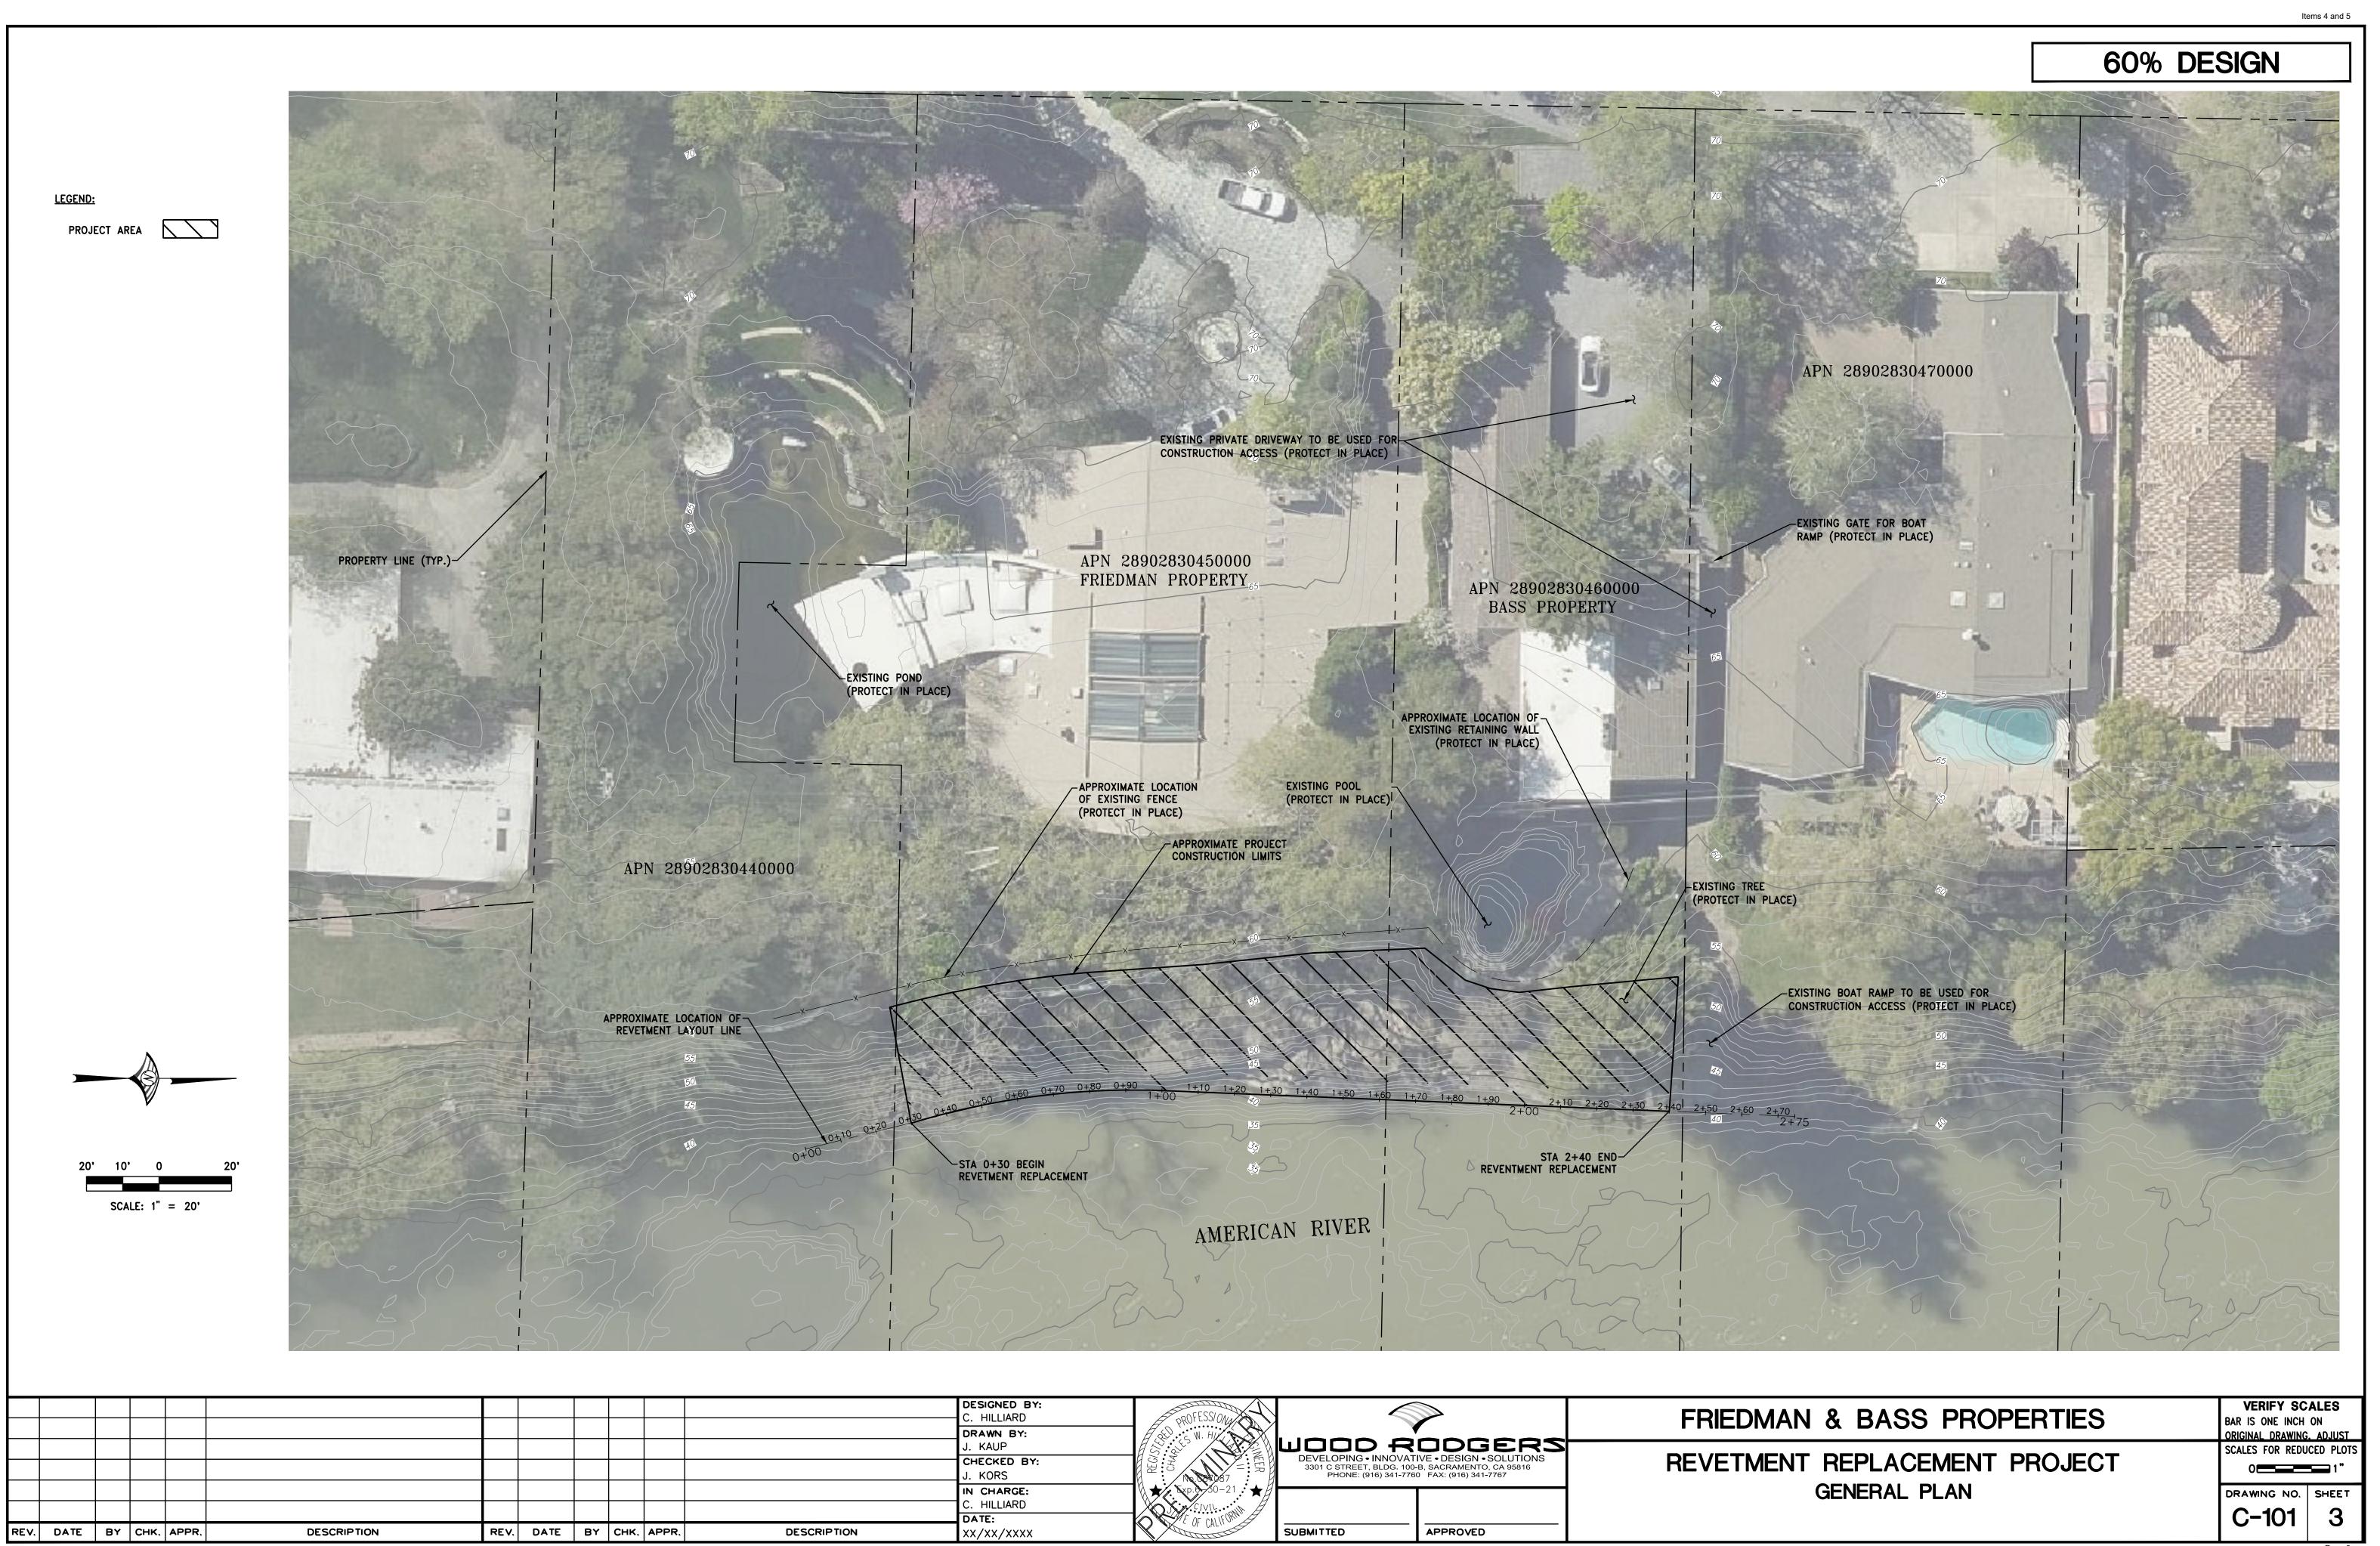

Item No. 6 Endorsement of CA Central Valley Flood Board Permit; Applicant: Dr. Lawrence Bass; Description: Repair bank protection site along American River located at 1622 McClaren Drive and request that permit 4902 issued to Jamee Eddy on April 5, 1965 be transferred to Dr. Lawrence Bass:

Item No. 7 Endorsement of CA Central Valley Flood Board Permit; Applicant: Marcy Friedman; Description: Repair bank protection site along American River located at 1620 McClaren Drive and request that permit 4902 issued to Jack Steiner on August 5, 1963 be transferred to Marcy Friedman:

Items 6 & 7 these items were heard together. GM Kerr explained how homeowners are looking to repair a portion of the bank protection site along the American River. GM Kerr recommended that the Board endorse the permits. On a motion by Trustee Johns seconded by Trustee L'Ecluse, the Board did not pass this motion. Trustee L'Ecluse motioned to endorse the permit as is with a letter that clearly states if any material changes occur, the application needs to be re-submitted to the Board for additional endorsement seconded by Trustee Vander Werf, the Board passed this motion. Trustee Johns amended the motion to ask the applicant to attend the next Board meeting to discuss further seconded by Trustee Vander Werf, the Board unanimously approved the motion.