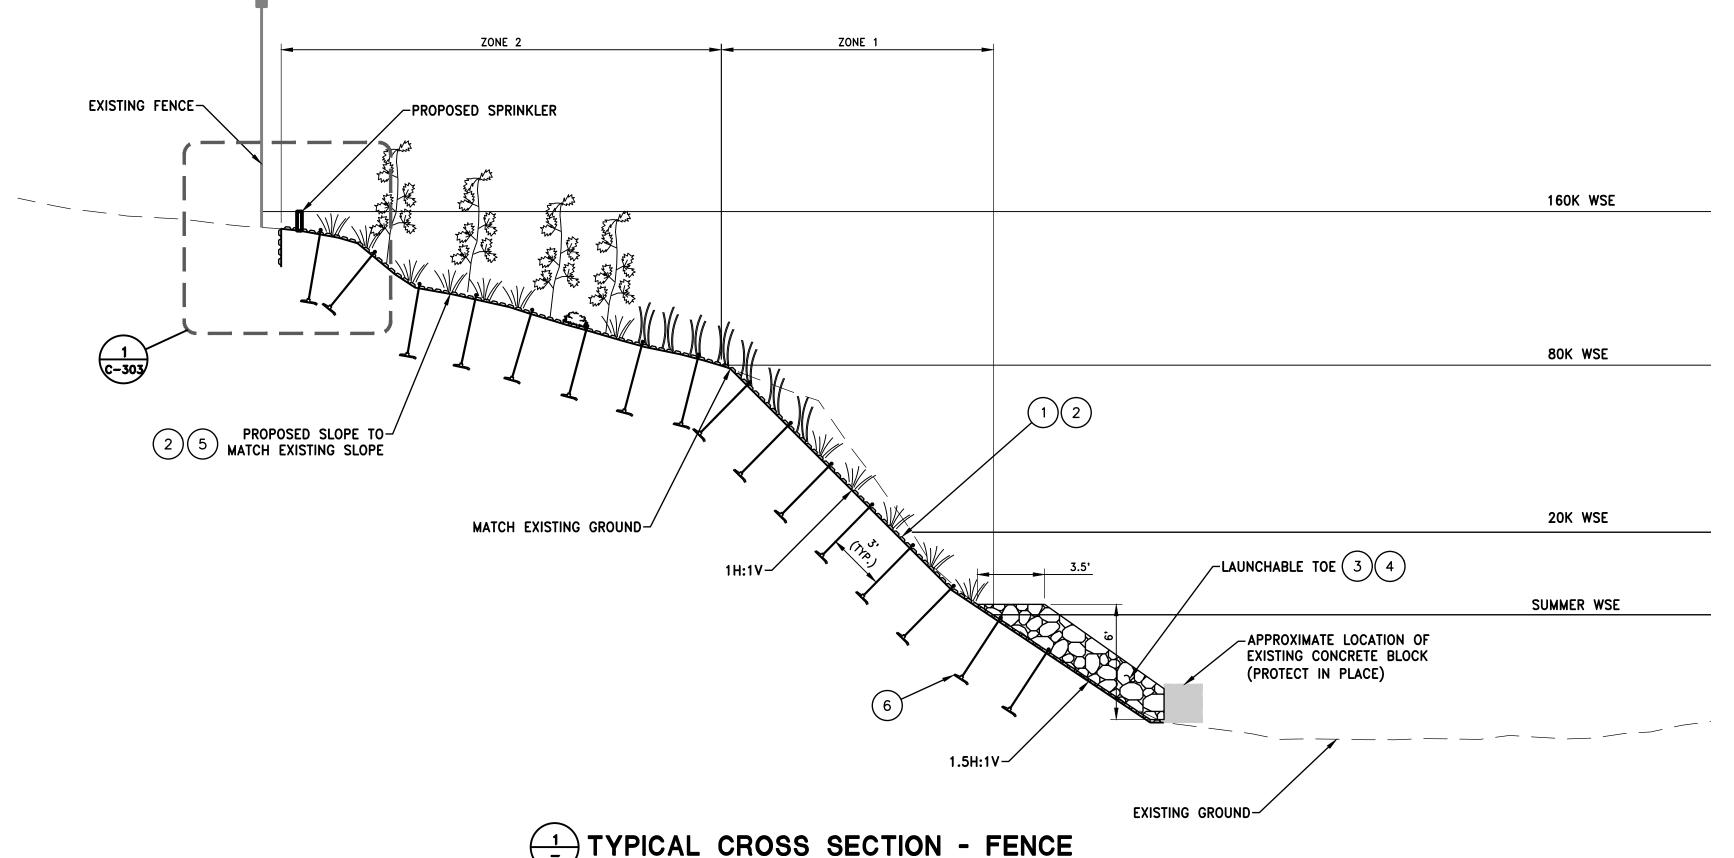

Item No. 6 Endorsement of CA Central Valley Flood Board Permit; Applicant: Dr. Lawrence Bass; Description: Repair bank protection site along American River located at 1622 McClaren Drive and request that permit 4902 issued to Jamee Eddy on April 5, 1965 be transferred to Dr. Lawrence Bass:

Item No. 7 Endorsement of CA Central Valley Flood Board Permit; Applicant: Marcy Friedman; Description: Repair bank protection site along American River located at 1620 McClaren Drive and request that permit 4902 issued to Jack Steiner on August 5, 1963 be transferred to Marcy Friedman:

Items 6 & 7 these items were heard together. GM Kerr explained how homeowners are looking to repair a portion of the bank protection site along the American River. GM Kerr recommended that the Board endorse the permits. On a motion by Trustee Johns seconded by Trustee L'Ecluse, the Board did not pass this motion. Trustee L'Ecluse motioned to endorse the permit as is with a letter that clearly states if any material changes occur, the application needs to be re-submitted to the Board for additional endorsement seconded by Trustee Vander Werf, the Board passed this motion. Trustee Johns amended the motion to ask the applicant to attend the next Board meeting to discuss further seconded by Trustee Vander Werf, the Board unanimously approved the motion.