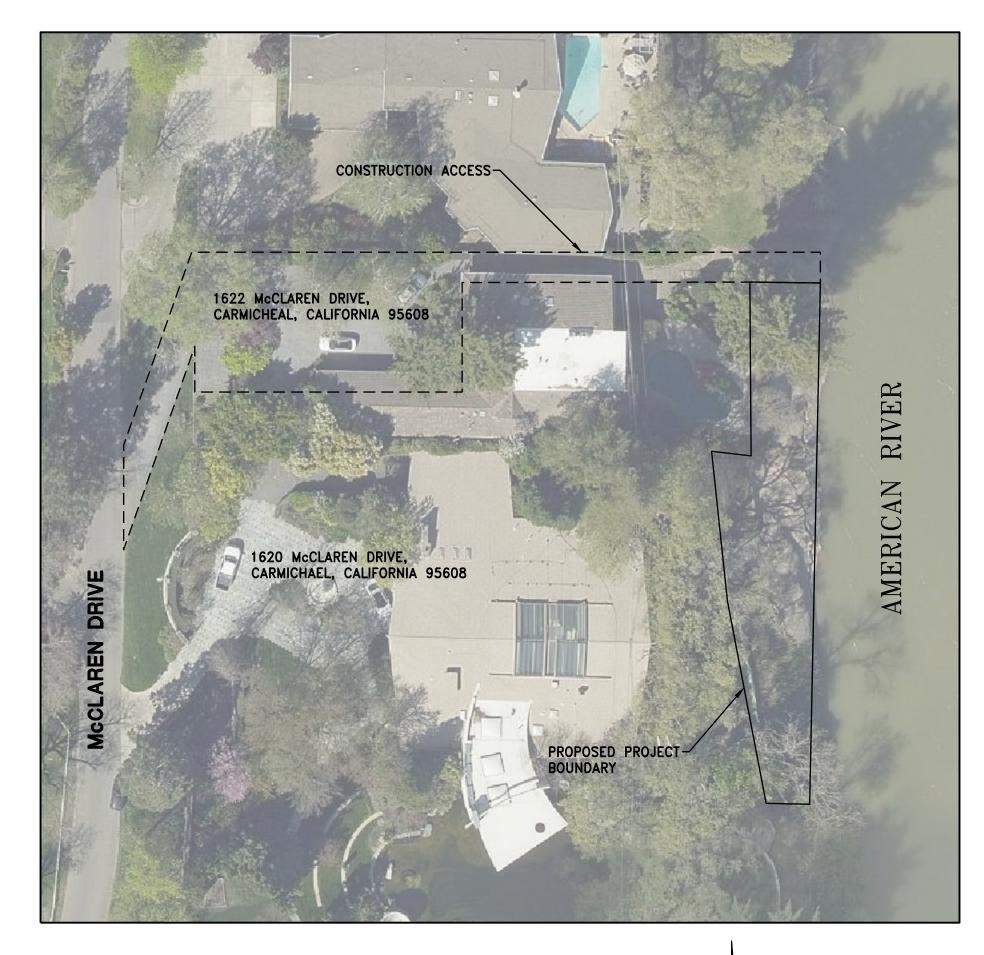

Item No. 6 Endorsement of CA Central Valley Flood Board Permit; Applicant: Dr. Lawrence Bass; Description: Repair bank protection site along American River located at 1622 McClaren Drive and request that permit 4902 issued to Jamee Eddy on April 5, 1965 be transferred to Dr. Lawrence Bass:

Item No. 7 Endorsement of CA Central Valley Flood Board Permit; Applicant: Marcy Friedman; Description: Repair bank protection site along American River located at 1620 McClaren Drive and request that permit 4902 issued to Jack Steiner on August 5, 1963 be transferred to Marcy Friedman:

Items 6 & 7 these items were heard together. GM Kerr explained how homeowners are looking to repair a portion of the bank protection site along the American River. GM Kerr recommended that the Board endorse the permits. On a motion by Trustee Johns seconded by Trustee L'Ecluse, the Board did not pass this motion. Trustee L'Ecluse motioned to endorse the permit as is with a letter that clearly states if any material changes occur, the application needs to be re-submitted to the Board for additional endorsement seconded by Trustee Vander Werf, the Board passed this motion. Trustee Johns amended the motion to ask the applicant to attend the next Board meeting to discuss further seconded by Trustee Vander Werf, the Board unanimously approved the motion.