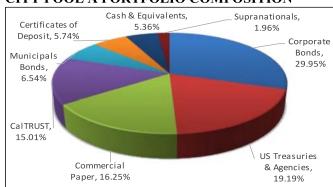

# CITY POOL A MATURITY SCHEDULE

| Maturity    | Market Value  | Pct. Holdings |
|-------------|---------------|---------------|
| < 1 Year    | 714,895,377   | 51.72%        |
| 1 - 2 Years | 231,317,051   | 16.74%        |
| 2 - 3 Years | 178,678,127   | 12.93%        |
| 3 - 4 Years | 142,603,395   | 10.32%        |
| 4 - 5 Years | 114,557,592   | 8.29%         |
| Total       | 1,382,051,542 | 100.00%       |

#### CITY POOL A PORTFOLIO COMPOSITION

| Asset Type               | Pct. Assets | YTM   |
|--------------------------|-------------|-------|
| Corporate Bonds          | 29.95%      | 2.61% |
| US Treasuries & Agencies | 19.19%      | 2.16% |
| Commercial Paper         | 16.25%      | 2.57% |
| CalTRUST                 | 15.01%      | 2.20% |
| Municipals Bonds         | 6.54%       | 2.28% |
| Certificates of Deposit  | 5.74%       | 2.61% |
| Cash & Equivalents       | 5.36%       | 2.17% |
| Supranationals           | 1.96%       | 2.07% |