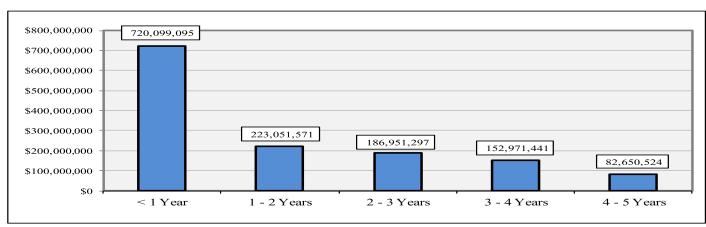

# CITY POOL A MATURITY SCHEDULE

| Maturity    | Market Value  | Pct. Holdings |
|-------------|---------------|---------------|
| < 1 Year    | 720,099,095   | 52.73%        |
| 1 - 2 Years | 223,051,571   | 16.33%        |
| 2 - 3 Years | 186,951,297   | 13.69%        |
| 3 - 4 Years | 152,971,441   | 11.20%        |
| 4 - 5 Years | 82,650,524    | 6.05%         |
| Total       | 1,365,723,928 | 100.00%       |