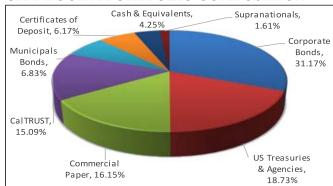

# CITY POOL A MATURITY SCHEDULE

| Maturity    | Market Value  | Pct. Holdings |
|-------------|---------------|---------------|
| < 1 Year    | 720,099,095   | 52.73%        |
| 1 - 2 Years | 223,051,571   | 16.33%        |
| 2 - 3 Years | 186,951,297   | 13.69%        |
| 3 - 4 Years | 152,971,441   | 11.20%        |
| 4 - 5 Years | 82,650,524    | 6.05%         |
| Total       | 1,365,723,928 | 100.00%       |

#### CITY POOL A PORTFOLIO COMPOSITION

| Asset Type               | Pct. Assets | YTM   |
|--------------------------|-------------|-------|
| Corporate Bonds          | 31.17%      | 2.59% |
| US Treasuries & Agencies | 18.73%      | 2.23% |
| Commercial Paper         | 16.15%      | 2.70% |
| CalTRUST                 | 15.09%      | 2.37% |
| Municipals Bonds         | 6.83%       | 2.26% |
| Certificates of Deposit  | 6.17%       | 2.62% |
| Cash & Equivalents       | 4.25%       | 2.19% |
| Supranationals           | 1.61%       | 2.04% |