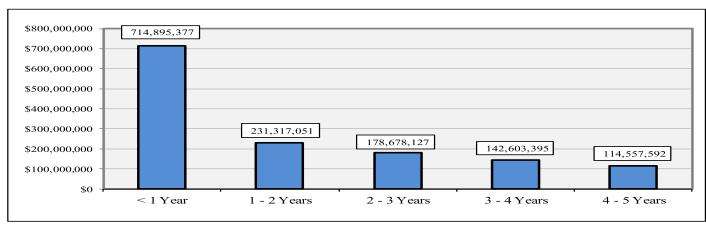

# CITY POOL A MATURITY SCHEDULE

| Maturity    | Market Value  | Pct. Holdings |
|-------------|---------------|---------------|
| < 1 Year    | 714,895,377   | 51.72%        |
| 1 - 2 Years | 231,317,051   | 16.74%        |
| 2 - 3 Years | 178,678,127   | 12.93%        |
| 3 - 4 Years | 142,603,395   | 10.32%        |
| 4 - 5 Years | 114,557,592   | 8.29%         |
| Total       | 1,382,051,542 | 100.00%       |