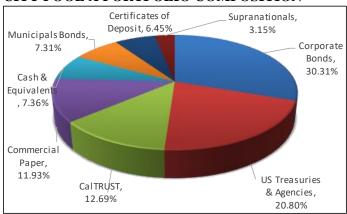

#### CITY POOL A PORTFOLIO COMPOSITION

| Asset Type               | Pct. Assets | YTM   |
|--------------------------|-------------|-------|
| Corporate Bonds          | 30.31%      | 2.57% |
| US Treasuries & Agencies | 20.80%      | 2.12% |
| CalTRUST                 | 12.69%      | 1.90% |
| Commercial Paper         | 11.93%      | 2.22% |
| Cash & Equivalents       | 7.36%       | 1.88% |
| Municipals Bonds         | 7.31%       | 2.21% |
| Certificates of Deposit  | 6.45%       | 2.45% |
| Supranationals           | 3.15%       | 2.12% |