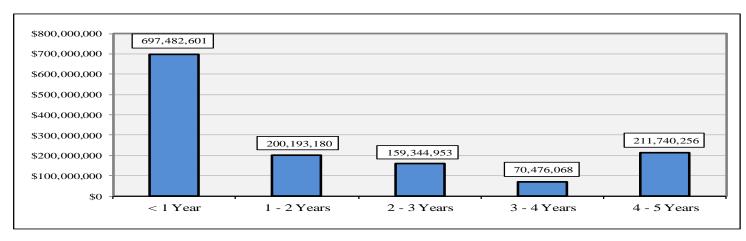

#### CITY POOL A MATURITY SCHEDULE

| Maturity    | Market Value  | Pct. Holdings |
|-------------|---------------|---------------|
| < 1 Year    | 697,482,601   | 52.08%        |
| 1 - 2 Years | 200,193,180   | 14.95%        |
| 2 - 3 Years | 159,344,953   | 11.90%        |
| 3 - 4 Years | 70,476,068    | 5.26%         |
| 4 - 5 Years | 211,740,256   | 15.81%        |
| Total       | 1,339,237,058 | 100.00%       |