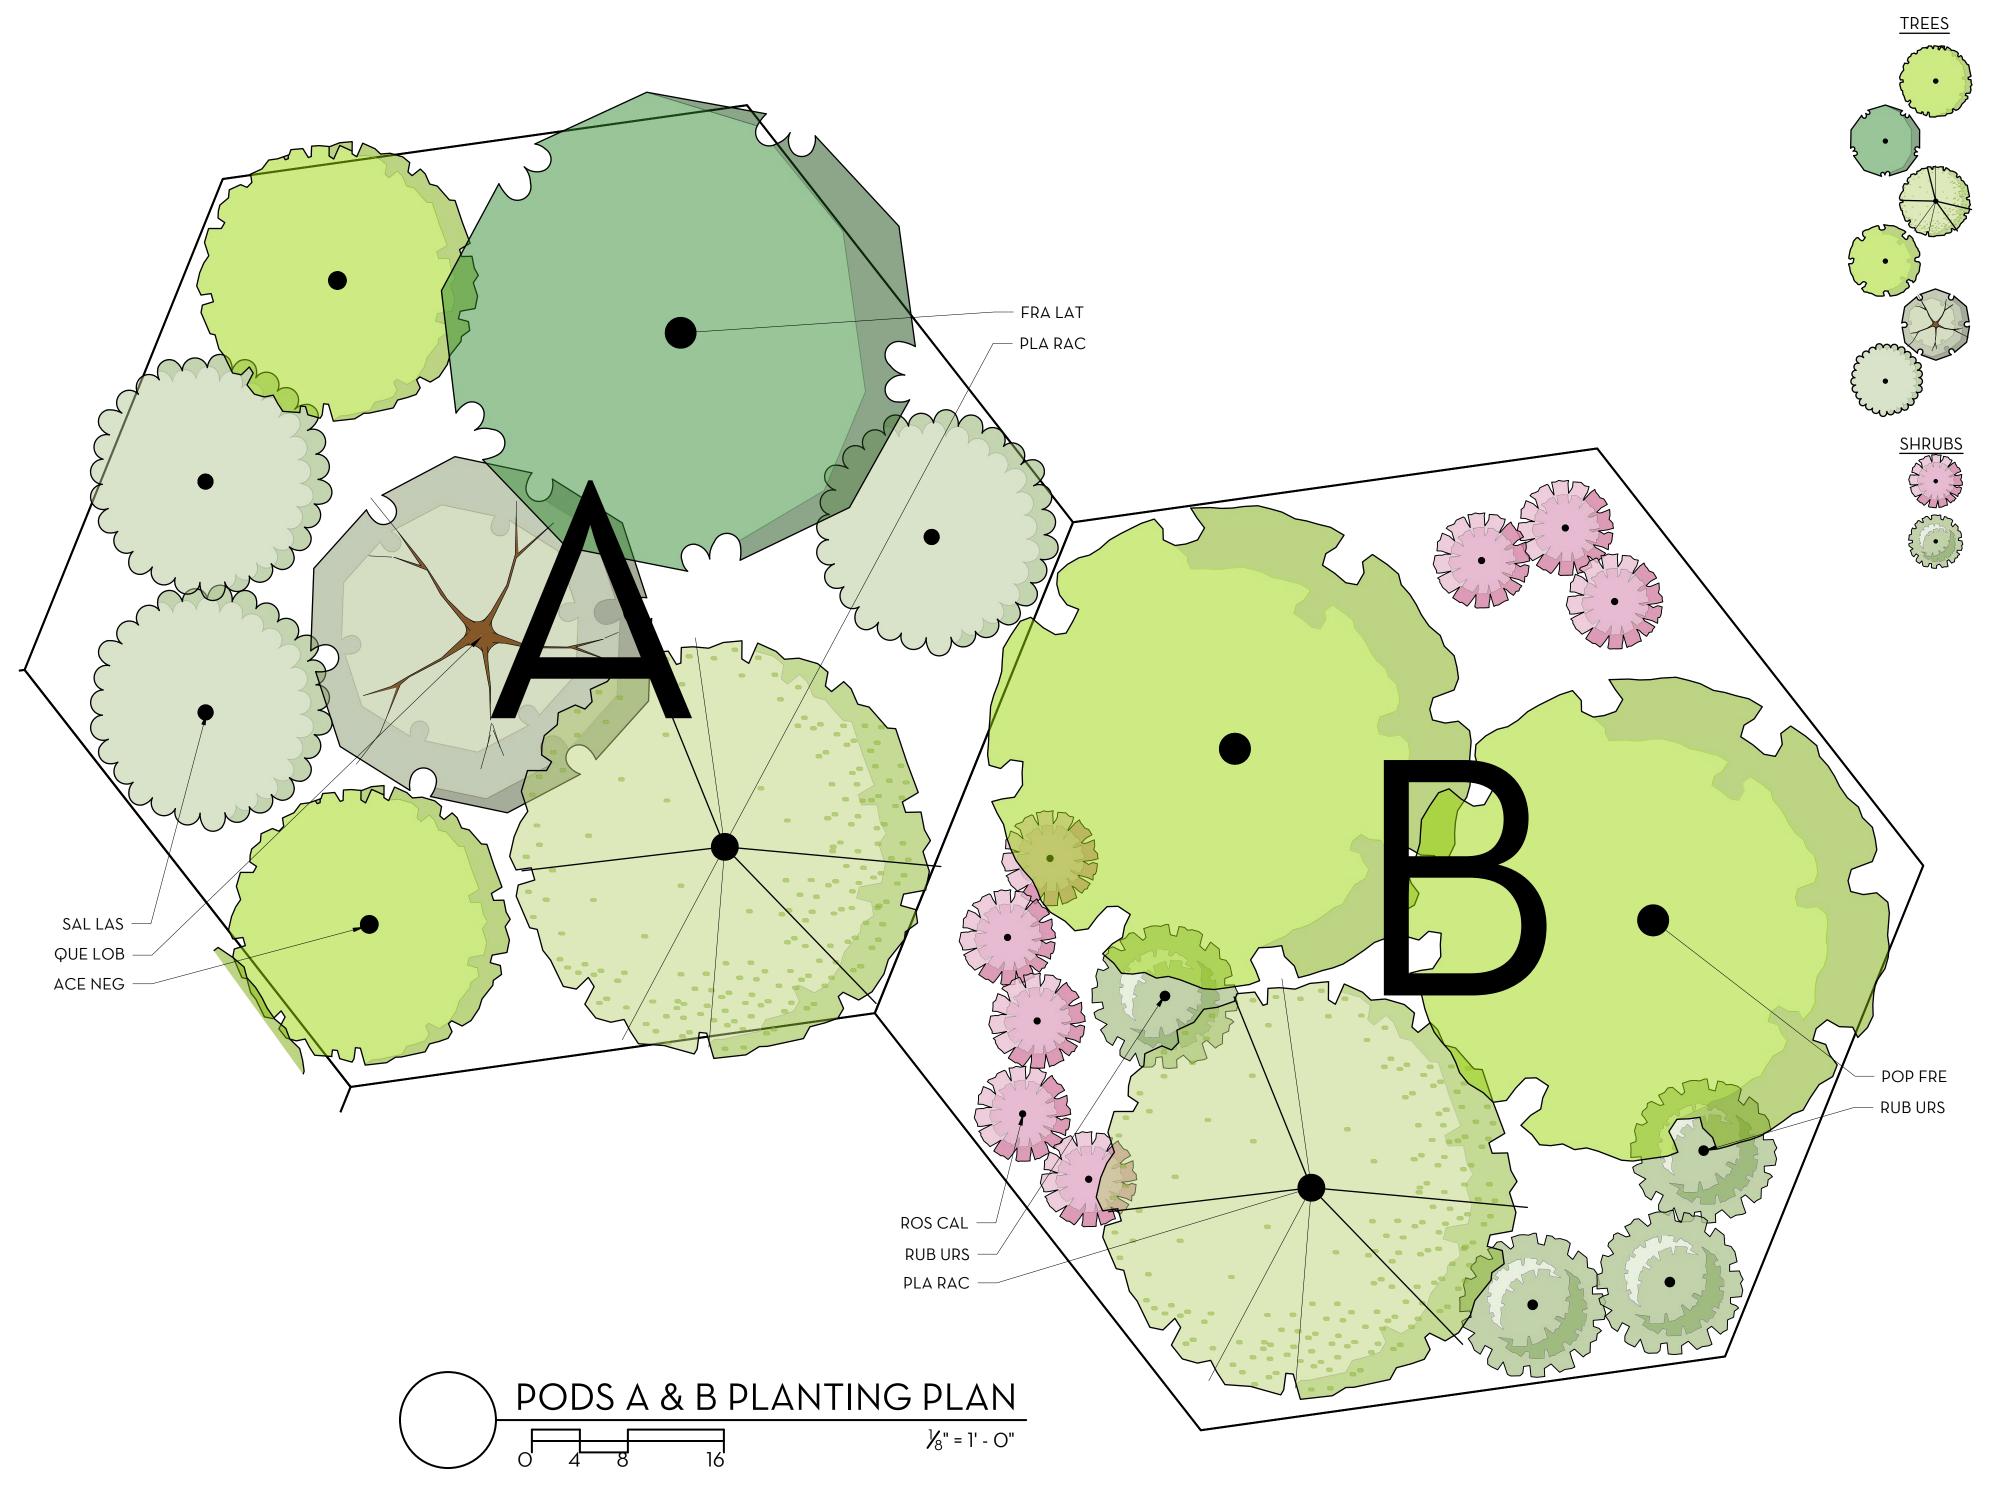

#### **Discussion:**

The County of Sacramento Regional Parks submitted an encroachment permit application for the planting of native plants at Discovery Park. The plants consist of trees such as ash, willow, cottonwood, elder, oak, and sycamore and shrubs such as wild rose and native blackberry. The planting work is proposed to be conducted in November and December 2023.

The planting and inclusion of these trees and shrubs will not have an impact on the levee operations and maintenance of the District nor will it have a significant impact on the hydraulic capacity of the American River.

| 6.  | Describe all types of vegetation growing on the project site, including trees, brush, grass, etc.                                                                                                                                                                                                                                                                                                           |
|-----|-------------------------------------------------------------------------------------------------------------------------------------------------------------------------------------------------------------------------------------------------------------------------------------------------------------------------------------------------------------------------------------------------------------|
|     | Lower Sunrise is currently a field of star thistle with some native oaks and elderberry scattered around. Discovery site burned in 2020; we are replanting with native trees and shrubs while also treating the non-natives and invasive species that have grown in. On the edges of the burned area there are native oaks and elderberry. No existing native vegetation will be removed for our plantings. |
| 7.  | Describe what type of wildlife or fish may use the project site or adjoining areas for habitat, food source, nesting sites, source of water, etc.                                                                                                                                                                                                                                                           |
|     | Adjacent to the planting sites there may be nesting birds using the existing trees, and in the river there are expected to be salmonid species. Additionally, a known site of milkweed at the Sunrise site in the proximity of the hose bib at the north end of the mitigation area. This population of milkweed will be identified and flagged for protection prior to work.                               |
| 8.  | Has the Department of Fish and Game, U.S. Fish and Wildlife Service, or National Marine Fisheries Service been consulted relative to the existence of, or impacts to, threatened or endangered species on or near the project site?  Yes No  Explain:                                                                                                                                                       |
|     | Special-status species have been reviewed and a notification of nearby monarch habitat has been noted and avoided by the project.  No federally listed species are expected to be impacted by the project.                                                                                                                                                                                                  |
| 9.  | Will the project or use significantly change present uses of the project area?  ☐ Yes ☐ No  Explain:                                                                                                                                                                                                                                                                                                        |
|     | The project area will, overtime, provide native trees and shrubs, and shade to portions of the American River Parkway.                                                                                                                                                                                                                                                                                      |
| 10. | Will the project result in changes to scenic views or existing recreational opportunities?  ☐ Yes ☑ No  Explain:                                                                                                                                                                                                                                                                                            |
|     | The sites currently have some native vegetation and canopy cover. Our proposed plantings will not impact the scenic views or recreational opportunities any further than the do in their current state.                                                                                                                                                                                                     |
| 11. | Will the project result in the discharge of silt or other materials into a body of water?  ☐ Yes ☑ No                                                                                                                                                                                                                                                                                                       |