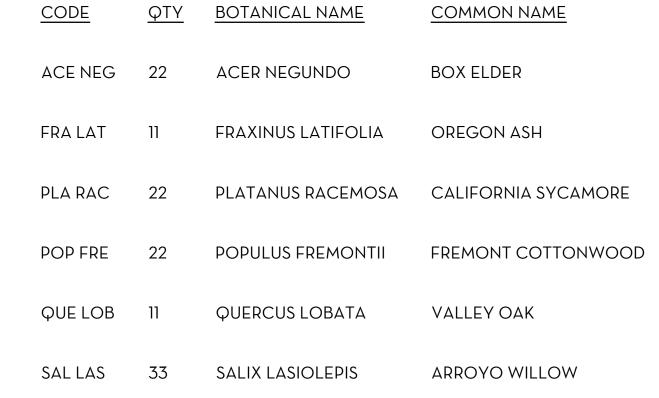

#### **Discussion:**

The County of Sacramento Regional Parks submitted an encroachment permit application for the planting of native plants at Discovery Park. The plants consist of trees such as ash, willow, cottonwood, elder, oak, and sycamore and shrubs such as wild rose and native blackberry. The planting work is proposed to be conducted in November and December 2023.

| 6.  | Describe all types of vegetation growing on the project site, including trees, brush, grass, etc.                                                                                                                                                                                                                                                                                                           |
|-----|-------------------------------------------------------------------------------------------------------------------------------------------------------------------------------------------------------------------------------------------------------------------------------------------------------------------------------------------------------------------------------------------------------------|
|     | Lower Sunrise is currently a field of star thistle with some native oaks and elderberry scattered around. Discovery site burned in 2020; we are replanting with native trees and shrubs while also treating the non-natives and invasive species that have grown in. On the edges of the burned area there are native oaks and elderberry. No existing native vegetation will be removed for our plantings. |
| 7.  | Describe what type of wildlife or fish may use the project site or adjoining areas for habitat, food source, nesting sites, source of water, etc.                                                                                                                                                                                                                                                           |
|     | Adjacent to the planting sites there may be nesting birds using the existing trees, and in the river there are expected to be salmonid species. Additionally, a known site of milkweed at the Sunrise site in the proximity of the hose bib at the north end of the mitigation area. This population of milkweed will be identified and flagged for protection prior to work.                               |
| 8.  | Has the Department of Fish and Game, U.S. Fish and Wildlife Service, or National Marine Fisheries Service been consulted relative to the existence of, or impacts to, threatened or endangered species on or near the project site?  Yes No  Explain:                                                                                                                                                       |
|     | Special-status species have been reviewed and a notification of nearby monarch habitat has been noted and avoided by the project.  No federally listed species are expected to be impacted by the project.                                                                                                                                                                                                  |
| 9.  | Will the project or use significantly change present uses of the project area?  ☐ Yes ☐ No  Explain:                                                                                                                                                                                                                                                                                                        |
|     | The project area will, overtime, provide native trees and shrubs, and shade to portions of the American River Parkway.                                                                                                                                                                                                                                                                                      |
| 10. | Will the project result in changes to scenic views or existing recreational opportunities?  ☐ Yes ☑ No  Explain:                                                                                                                                                                                                                                                                                            |
|     | The sites currently have some native vegetation and canopy cover. Our proposed plantings will not impact the scenic views or recreational opportunities any further than the do in their current state.                                                                                                                                                                                                     |
| 11. | Will the project result in the discharge of silt or other materials into a body of water?  ☐ Yes ☑ No                                                                                                                                                                                                                                                                                                       |