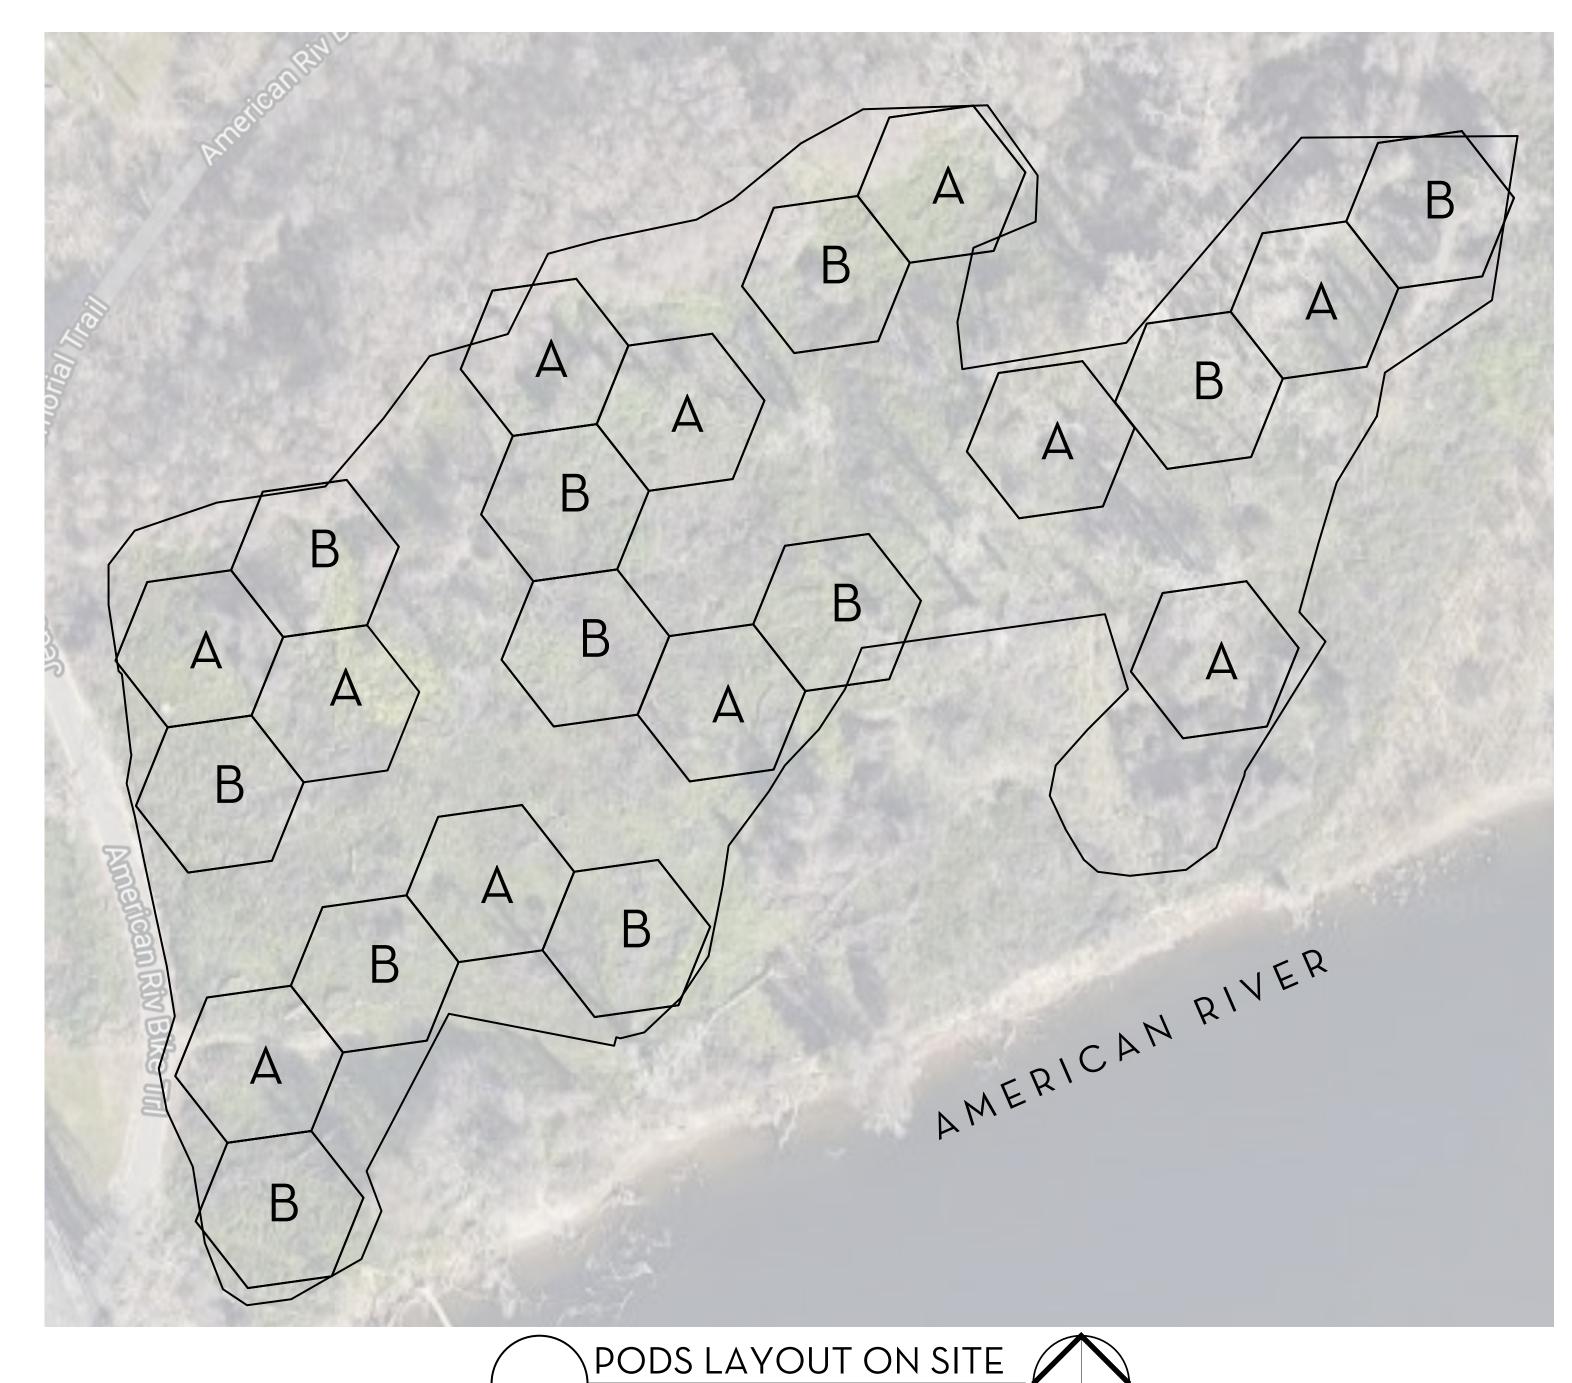

#### **Discussion:**

The County of Sacramento Regional Parks submitted an encroachment permit application for the planting of native plants at Discovery Park. The plants consist of trees such as ash, willow, cottonwood, elder, oak, and sycamore and shrubs such as wild rose and native blackberry. The planting work is proposed to be conducted in November and December 2023.

| 6.  | Describe all types of vegetation growing on the project site, including trees, brush, grass, etc.                                                                                                                                                                                                                                                                                                           |
|-----|-------------------------------------------------------------------------------------------------------------------------------------------------------------------------------------------------------------------------------------------------------------------------------------------------------------------------------------------------------------------------------------------------------------|
|     | Lower Sunrise is currently a field of star thistle with some native oaks and elderberry scattered around. Discovery site burned in 2020; we are replanting with native trees and shrubs while also treating the non-natives and invasive species that have grown in. On the edges of the burned area there are native oaks and elderberry. No existing native vegetation will be removed for our plantings. |
| 7.  | Describe what type of wildlife or fish may use the project site or adjoining areas for habitat, food source, nesting sites, source of water, etc.                                                                                                                                                                                                                                                           |
|     | Adjacent to the planting sites there may be nesting birds using the existing trees, and in the river there are expected to be salmonid species. Additionally, a known site of milkweed at the Sunrise site in the proximity of the hose bib at the north end of the mitigation area. This population of milkweed will be identified and flagged for protection prior to work.                               |
| 8.  | Has the Department of Fish and Game, U.S. Fish and Wildlife Service, or National Marine Fisheries Service been consulted relative to the existence of, or impacts to, threatened or endangered species on or near the project site?  Yes No  Explain:                                                                                                                                                       |
|     | Special-status species have been reviewed and a notification of nearby monarch habitat has been noted and avoided by the project.  No federally listed species are expected to be impacted by the project.                                                                                                                                                                                                  |
| 9.  | Will the project or use significantly change present uses of the project area?  ☐ Yes ☐ No  Explain:                                                                                                                                                                                                                                                                                                        |
|     | The project area will, overtime, provide native trees and shrubs, and shade to portions of the American River Parkway.                                                                                                                                                                                                                                                                                      |
| 10. | Will the project result in changes to scenic views or existing recreational opportunities?  ☐ Yes ☑ No  Explain:                                                                                                                                                                                                                                                                                            |
|     | The sites currently have some native vegetation and canopy cover. Our proposed plantings will not impact the scenic views or recreational opportunities any further than the do in their current state.                                                                                                                                                                                                     |
| 11. | Will the project result in the discharge of silt or other materials into a body of water?  ☐ Yes ☑ No                                                                                                                                                                                                                                                                                                       |