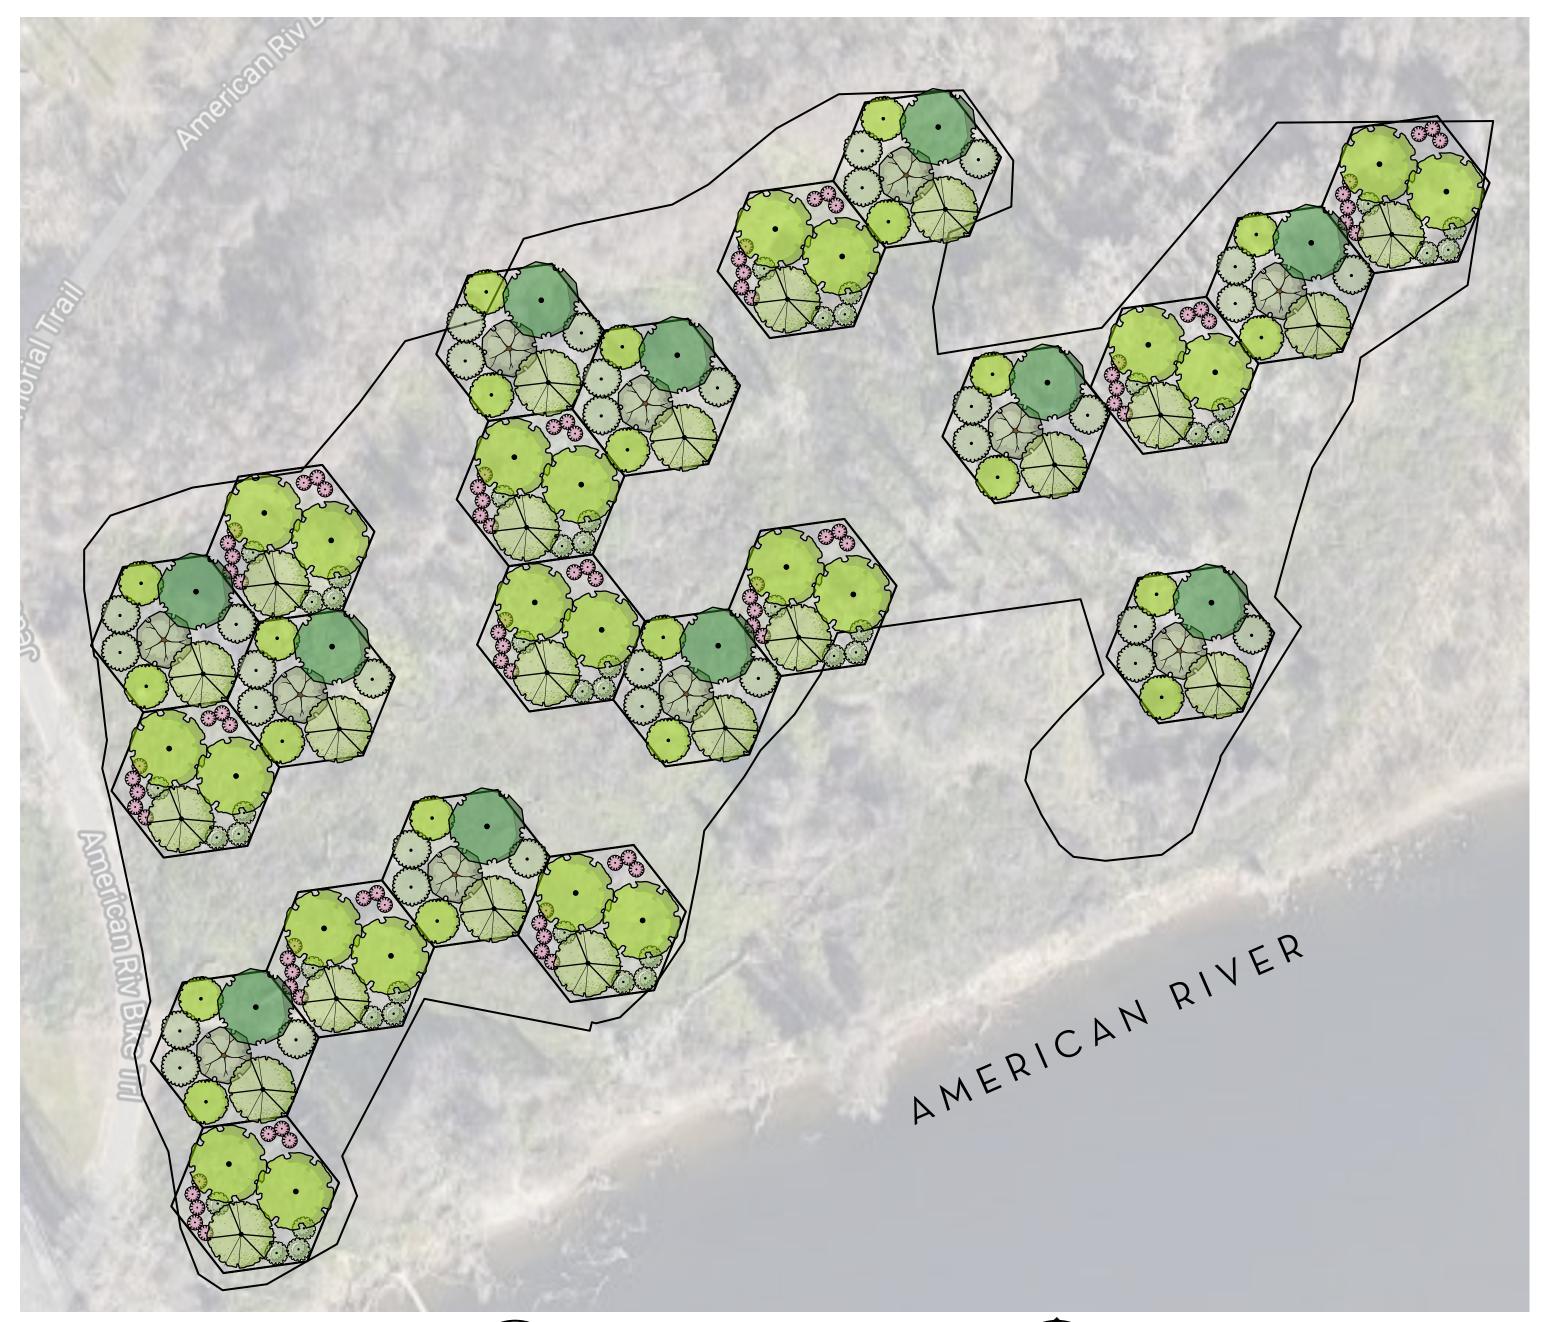

#### **Discussion:**

The County of Sacramento Regional Parks submitted an encroachment permit application for the planting of native plants at Discovery Park. The plants consist of trees such as ash, willow, cottonwood, elder, oak, and sycamore and shrubs such as wild rose and native blackberry. The planting work is proposed to be conducted in November and December 2023.

| 6.  | Describe all types of vegetation growing on the project site, including trees, brush, grass, etc.                                                                                                                                                                                                                                                                                                           |
|-----|-------------------------------------------------------------------------------------------------------------------------------------------------------------------------------------------------------------------------------------------------------------------------------------------------------------------------------------------------------------------------------------------------------------|
|     | Lower Sunrise is currently a field of star thistle with some native oaks and elderberry scattered around. Discovery site burned in 2020; we are replanting with native trees and shrubs while also treating the non-natives and invasive species that have grown in. On the edges of the burned area there are native oaks and elderberry. No existing native vegetation will be removed for our plantings. |
| 7.  | Describe what type of wildlife or fish may use the project site or adjoining areas for habitat, food source, nesting sites, source of water, etc.                                                                                                                                                                                                                                                           |
|     | Adjacent to the planting sites there may be nesting birds using the existing trees, and in the river there are expected to be salmonid species. Additionally, a known site of milkweed at the Sunrise site in the proximity of the hose bib at the north end of the mitigation area. This population of milkweed will be identified and flagged for protection prior to work.                               |
| 8.  | Has the Department of Fish and Game, U.S. Fish and Wildlife Service, or National Marine Fisheries Service been consulted relative to the existence of, or impacts to, threatened or endangered species on or near the project site?  Yes No  Explain:                                                                                                                                                       |
|     | Special-status species have been reviewed and a notification of nearby monarch habitat has been noted and avoided by the project.  No federally listed species are expected to be impacted by the project.                                                                                                                                                                                                  |
| 9.  | Will the project or use significantly change present uses of the project area?  ☐ Yes ☐ No  Explain:                                                                                                                                                                                                                                                                                                        |
|     | The project area will, overtime, provide native trees and shrubs, and shade to portions of the American River Parkway.                                                                                                                                                                                                                                                                                      |
| 10. | Will the project result in changes to scenic views or existing recreational opportunities?  ☐ Yes ☑ No  Explain:                                                                                                                                                                                                                                                                                            |
|     | The sites currently have some native vegetation and canopy cover. Our proposed plantings will not impact the scenic views or recreational opportunities any further than the do in their current state.                                                                                                                                                                                                     |
| 11. | Will the project result in the discharge of silt or other materials into a body of water?  ☐ Yes ☑ No                                                                                                                                                                                                                                                                                                       |