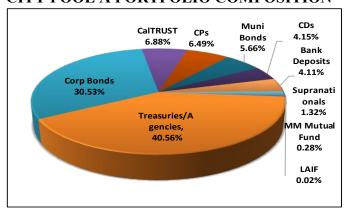

### CITY POOL A PORTFOLIO COMPOSITION

| Asset Type          | Pct. Assets | YTM   |
|---------------------|-------------|-------|
| Treasuries/Agencies | 40.56%      | 2.26% |
| Corp Bonds          | 30.53%      | 2.23% |
| CalTRUST            | 6.88%       | 4.29% |
| CPs                 | 6.49%       | 5.68% |
| Muni Bonds          | 5.66%       | 2.15% |
| CDs                 | 4.15%       | 2.02% |
| Bank Deposits       | 4.11%       | 4.25% |
| Supranationals      | 1.32%       | 1.83% |
| MM Mutual Fund      | 0.28%       | 5.12% |
| LAIF                | 0.02%       | 3.84% |