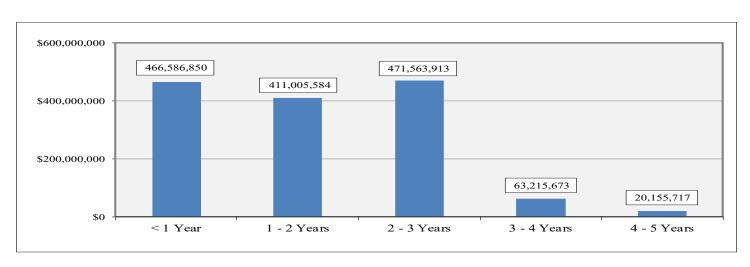

### CITY POOL A MATURITY SCHEDULE

| Maturity    | Market Value  | Pct. Holdings |
|-------------|---------------|---------------|
| < 1 Year    | 466,586,850   | 32.57%        |
| 1 - 2 Years | 411,005,584   | 28.69%        |
| 2 - 3 Years | 471,563,913   | 32.92%        |
| 3 - 4 Years | 63,215,673    | 4.41%         |
| 4 - 5 Years | 20,155,717    | 1.41%         |
| Total       | 1,432,527,737 | 100.00%       |