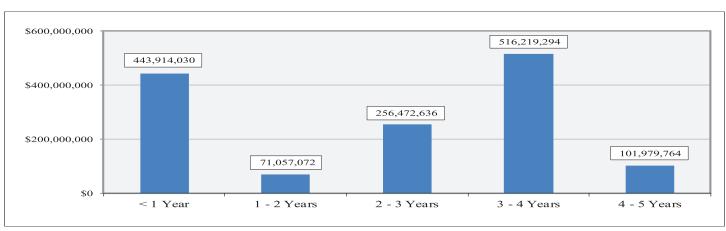

#### CITY POOL A MATURITY SCHEDULE

| Maturity    | Market Value  | Pct. Holdings |
|-------------|---------------|---------------|
| < 1 Year    | 443,914,030   | 31.94%        |
| 1 - 2 Years | 71,057,072    | 5.11%         |
| 2 - 3 Years | 256,472,636   | 18.46%        |
| 3 - 4 Years | 516,219,294   | 37.15%        |
| 4 - 5 Years | 101,979,764   | 7.34%         |
| Total       | 1,389,642,796 | 100.00%       |