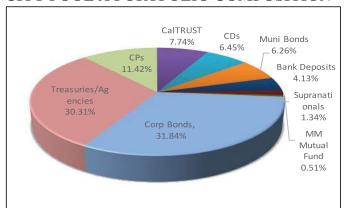

#### CITY POOL A PORTFOLIO COMPOSITION

| Asset Type          | Pct. Assets | YTM   |
|---------------------|-------------|-------|
| Corp Bonds          | 31.84%      | 1.77% |
| Treasuries/Agencies | 30.31%      | 1.01% |
| CPs                 | 11.42%      | 2.05% |
| CalTRUST            | 7.74%       | 1.64% |
| CDs                 | 6.45%       | 2.84% |
| Muni Bonds          | 6.26%       | 1.79% |
| Bank Deposits       | 4.13%       | 1.04% |
| Supranationals      | 1.34%       | 0.98% |
| MM Mutual Fund      | 0.51%       | 1.77% |