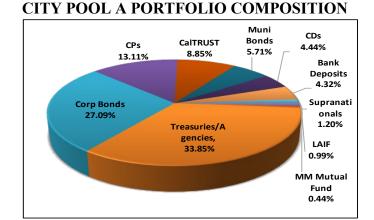

| Asset Type          | Pct. Assets | YTM   |
|---------------------|-------------|-------|
| Treasuries/Agencies | 33.85%      | 1.53% |
| Corp Bonds          | 27.09%      | 1.91% |
| CPs                 | 13.11%      | 4.92% |
| CalTRUST            | 8.85%       | 4.03% |
| Muni Bonds          | 5.71%       | 2.07% |
| CDs                 | 4.44%       | 1.81% |
| Bank Deposits       | 4.32%       | 2.79% |
| Supranationals      | 1.20%       | 1.66% |
| LAIF                | 0.99%       | 2.87% |
| MM Mutual Fund      | 0.44%       | 4.23% |