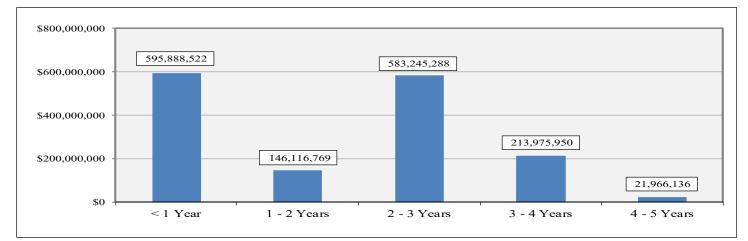

## CITY POOL A MATURITY SCHEDULE

| Maturity    | Market Value  | Pct. Holdings |
|-------------|---------------|---------------|
| < 1 Year    | 595,888,522   | 38.16%        |
| 1 - 2 Years | 146,116,769   | 9.36%         |
| 2 - 3 Years | 583,245,288   | 37.36%        |
| 3 - 4 Years | 213,975,950   | 13.71%        |
| 4 - 5 Years | 21,966,136    | 1.41%         |
| Total       | 1,561,192,665 | 100.00%       |