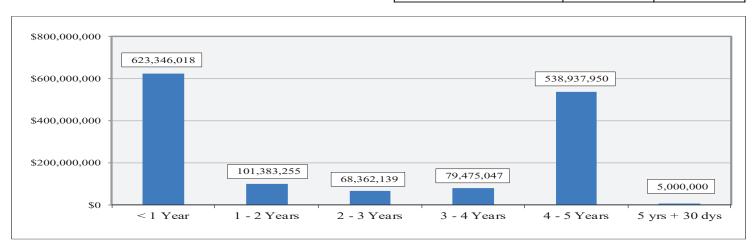

#### CITY POOL A MATURITY SCHEDULE

| Maturity       | Market Value  | Pct. Holdings |
|----------------|---------------|---------------|
| < 1 Year       | 623,346,018   | 44.00%        |
| 1 - 2 Years    | 101,383,255   | 7.16%         |
| 2 - 3 Years    | 68,362,139    | 4.83%         |
| 3 - 4 Years    | 79,475,047    | 5.61%         |
| 4 - 5 Years    | 538,937,950   | 38.05%        |
| 5 yrs + 30 dys | 5,000,000     | 0.35%         |
| Total          | 1,416,504,409 | 100.00%       |