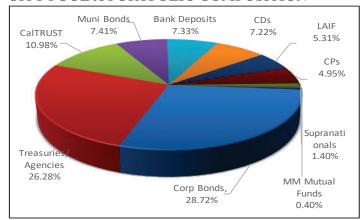

#### CITY POOL A PORTFOLIO COMPOSITION

| Asset Type          | Pct. Assets | YTM   |
|---------------------|-------------|-------|
| Corp Bonds          | 28.72%      | 1.68% |
| Treasuries/Agencies | 26.28%      | 0.75% |
| CalTRUST            | 10.98%      | 0.31% |
| Muni Bonds          | 7.41%       | 1.78% |
| Bank Deposits       | 7.33%       | 0.29% |
| CDs                 | 7.22%       | 0.62% |
| LAIF                | 5.31%       | 0.34% |
| CPs                 | 4.95%       | 0.23% |
| Supranationals      | 1.40%       | 0.92% |
| MM Mutual Funds     | 0.40%       | 0.01% |