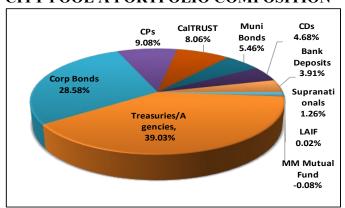

# CITY POOL A PORTFOLIO COMPOSITION

| Asset Type          | Pct. Assets | YTM   |
|---------------------|-------------|-------|
| Treasuries/Agencies | 39.03%      | 2.29% |
| Corp Bonds          | 28.58%      | 2.24% |
| CPs                 | 9.08%       | 5.56% |
| CalTRUST            | 8.06%       | 4.48% |
| Muni Bonds          | 5.46%       | 2.15% |
| CDs                 | 4.68%       | 1.81% |
| Bank Deposits       | 3.91%       | 4.22% |
| Supranationals      | 1.26%       | 1.84% |
| LAIF                | 0.02%       | 3.67% |
| MM Mutual Fund      | -0.08%      | 5.10% |