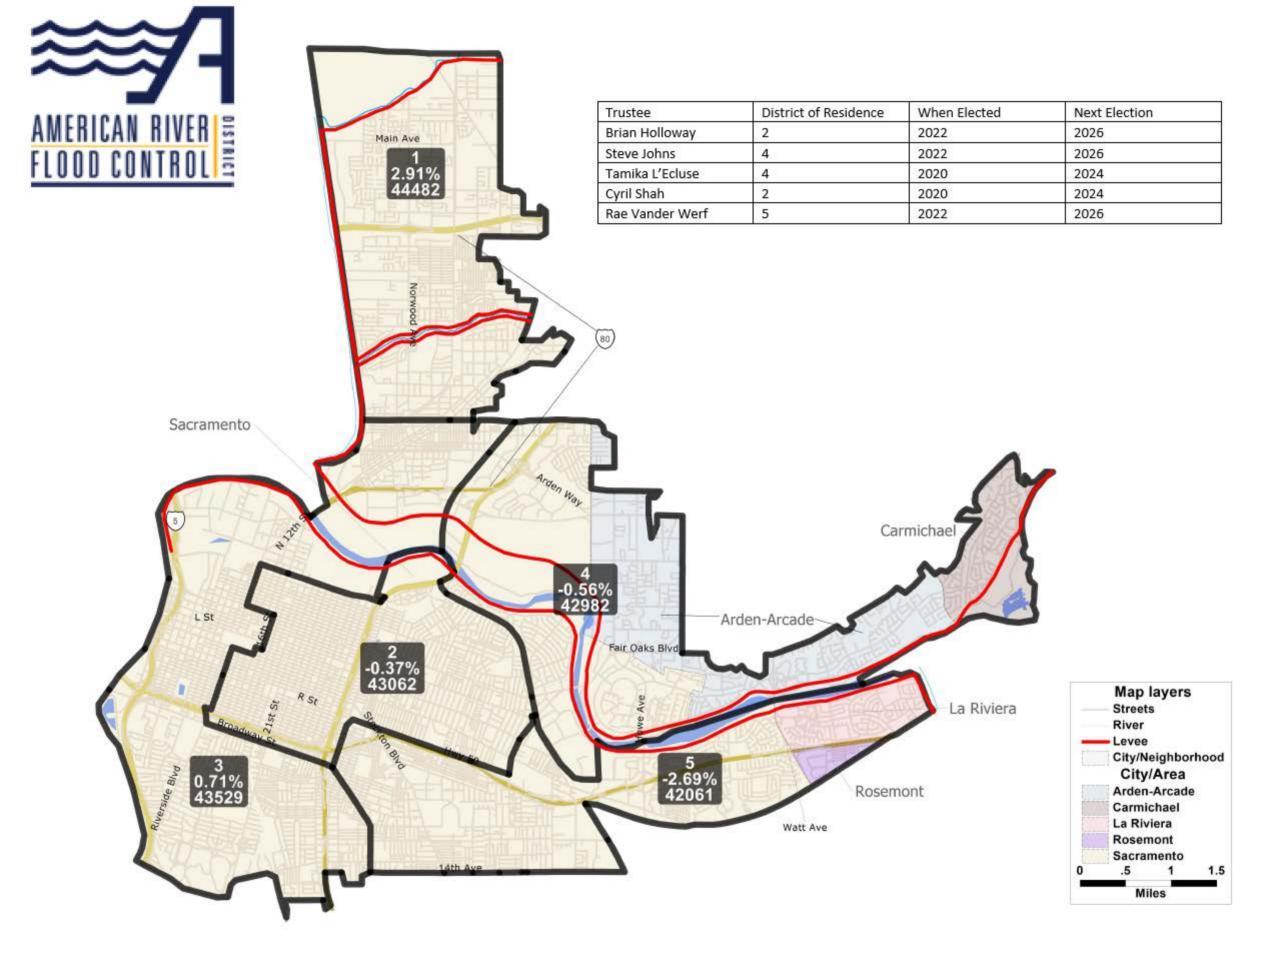

Trustee Holloway seconded by Trustee Johns, the Board unanimously endorsed Mr. Leber's permit application to install a swimming pool.

Item No. 6 Resolution 2023-08 Establishing a By-District Election Process Pursuant to California Elections Code Section 10010: Legal Counsel Smith presented to the Board the Resolution, explaining that the District wants to keep all seats staggered so not all five are up for election at the same time, District cannot have more than five Trustees. Trustee Holloway would like to see one of the unrepresented districts on the election for 2024. On a motion by Trustee Johns, District Four and District Three would run for election in 2024 with Districts One, Two, and Five in the 2026 election seconded by Trustee Holloway. The motion did not carry. The Board did not take action on this item and asked that it be presented at the December meeting.