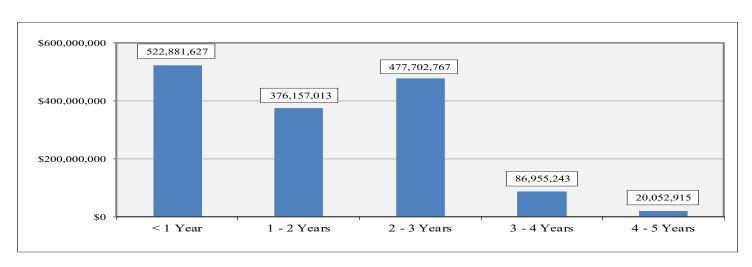

## CITY POOL A MATURITY SCHEDULE

| Maturity    | Market Value  | Pct. Holdings |
|-------------|---------------|---------------|
| < 1 Year    | 522,881,627   | 35.24%        |
| 1 - 2 Years | 376,157,013   | 25.35%        |
| 2 - 3 Years | 477,702,767   | 32.20%        |
| 3 - 4 Years | 86,955,243    | 5.86%         |
| 4 - 5 Years | 20,052,915    | 1.35%         |
| Total       | 1,483,749,565 | 100.00%       |