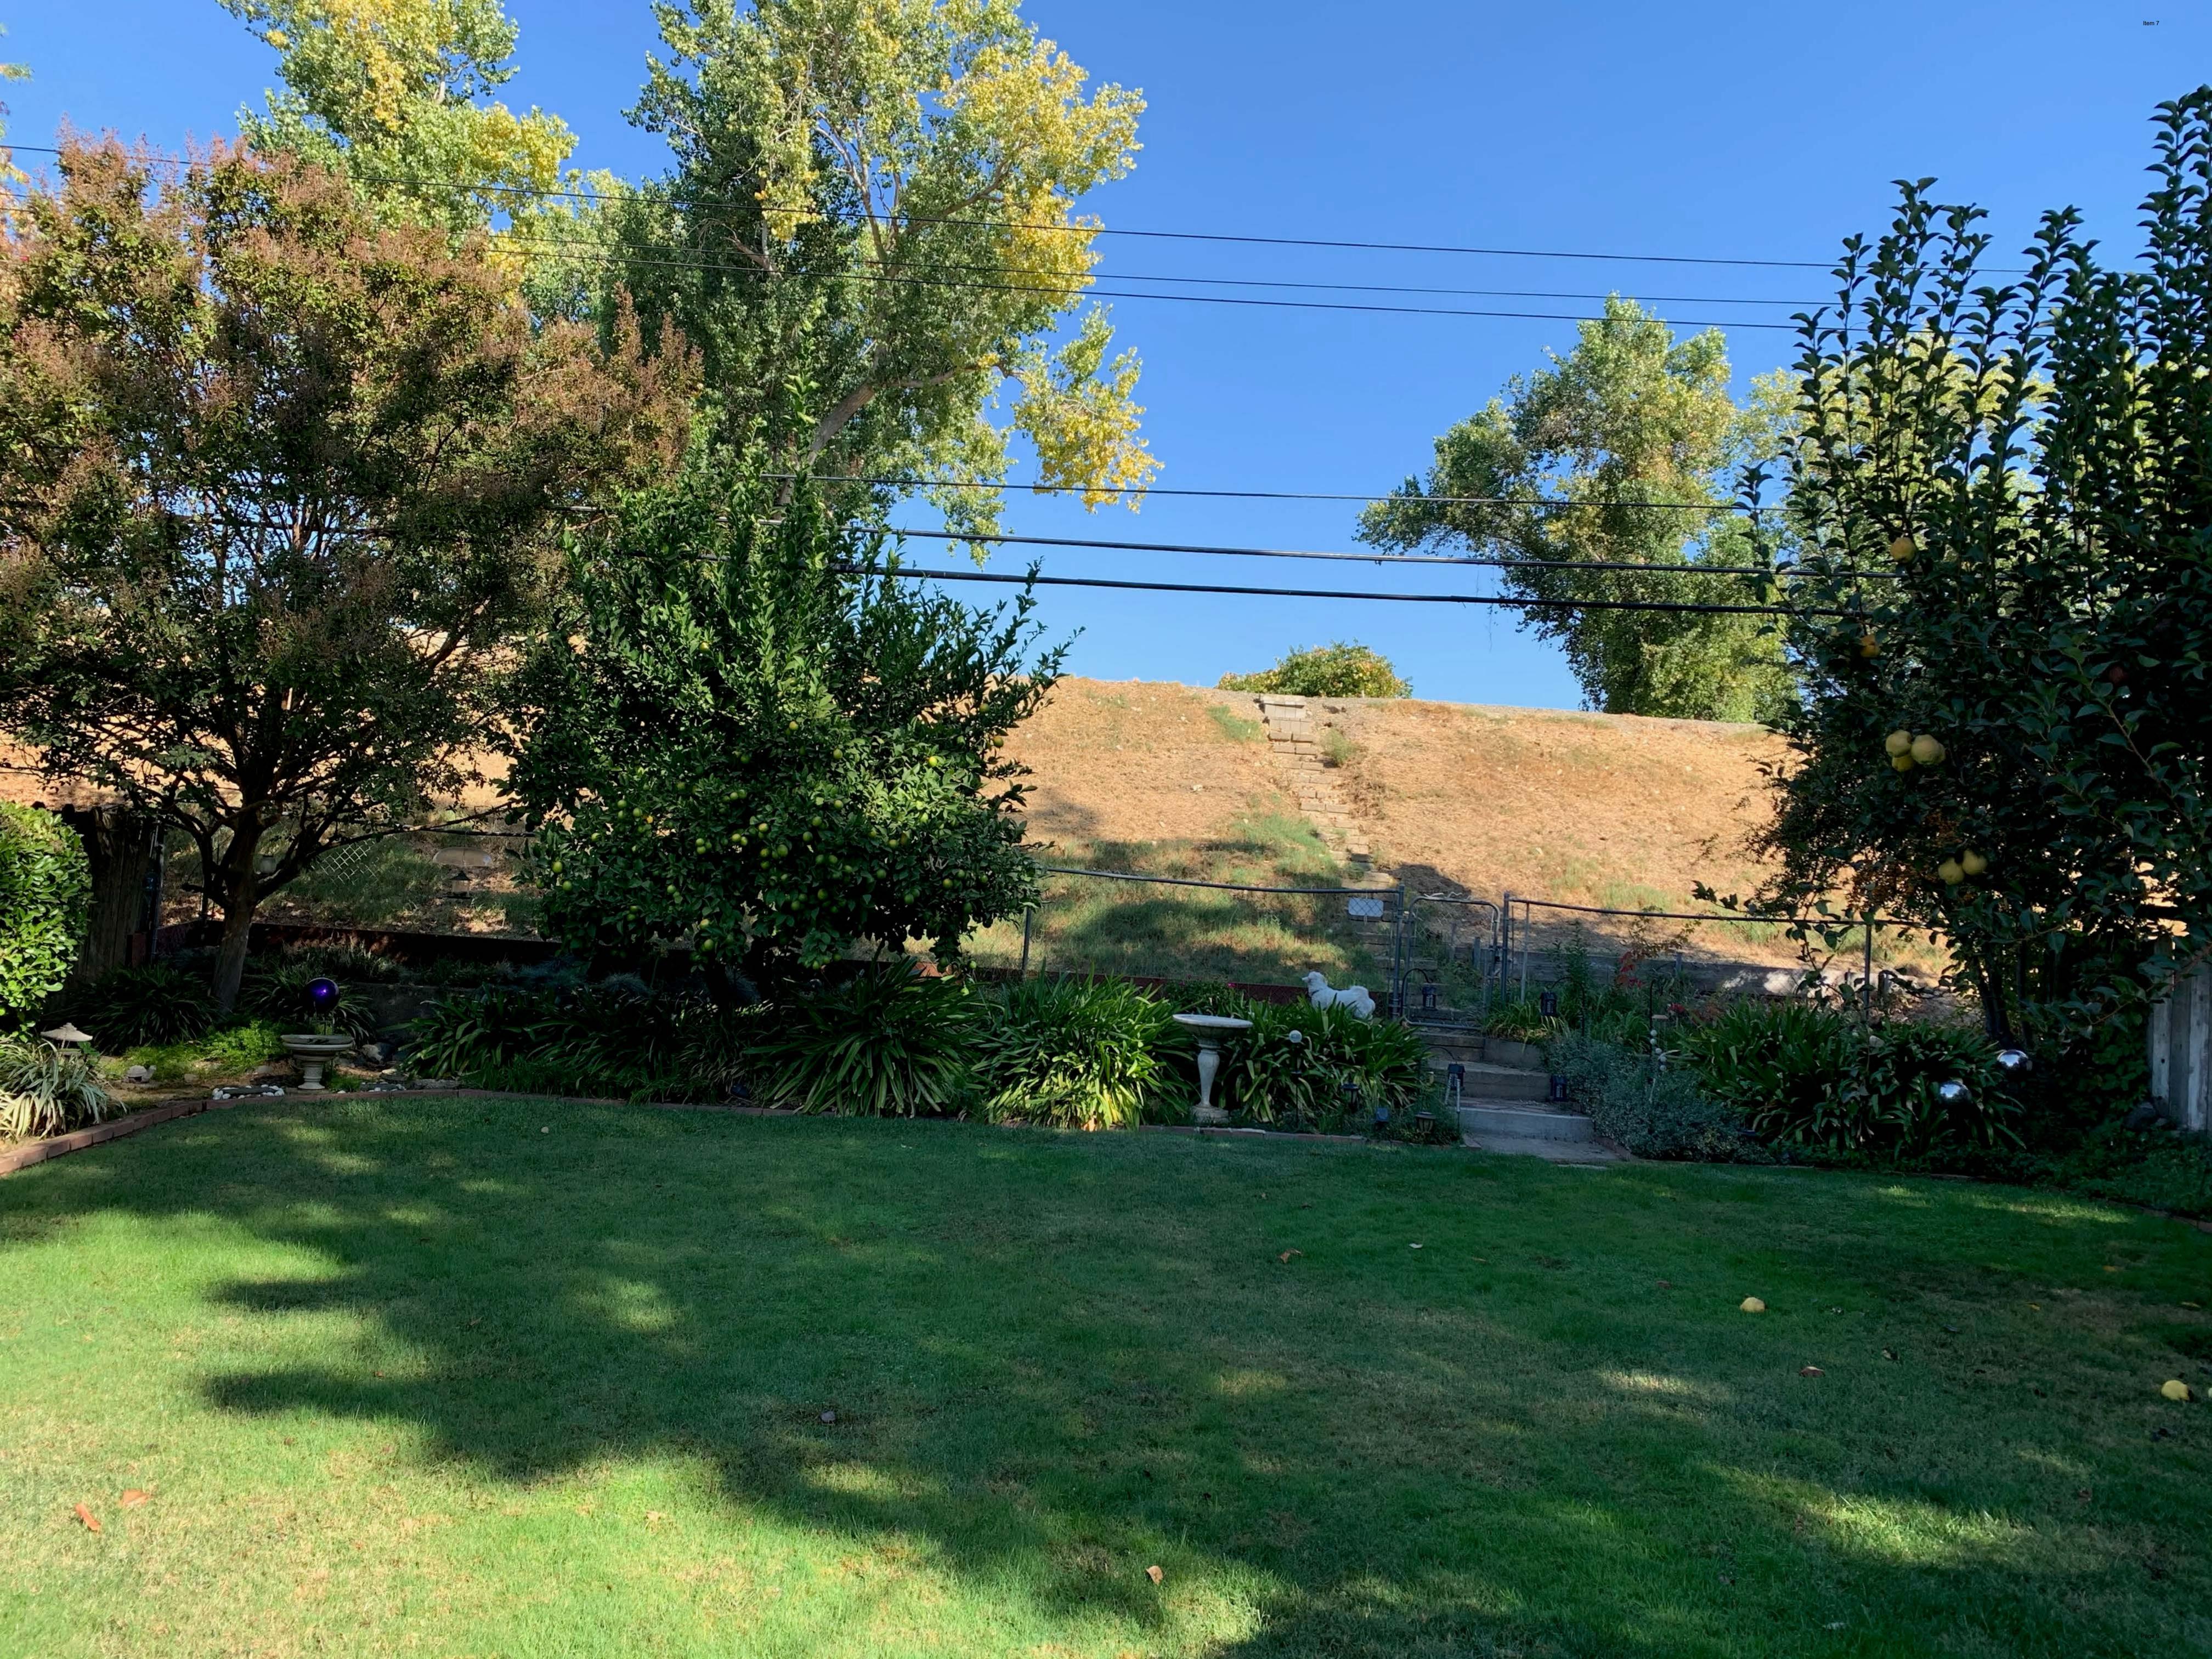

The current fence at 5119 Teichert Avenue touches the levee toe and does not allow for a walking path at the toe for levee maintenance. If the fence were located on the property line, a maintenance path could allow for better access to maintain the levee.

- 1. It provides full visibility for inspections down to the ground floor since it is chain linked.
- 2. It provides safety to the public from the outside by safe-guarding walking areas that could cause tripping, such as plants, stones and steps that are used as both a rock garden and dog run.
- 3. It provides safety from the south end of the encroachment facing upwards towards the levee for dogs and the resident.
- 4. It prevents unnecessary loitering and trespassing and deters interest by preventing the public from walking down onto the wall.
- 5. It facilitates maintenance of fruit trees, ornamental trees, plants and shrubs as it forms a border to debris brought in by wind.
- 6. It deters erosion by allowing ground cover such as erodium to be planted.
- 7. It slows snakes and other wildlife from moving onto lower property.
- 8. It is a solid structure and in great shape it withstands natural forces and will not shift and move in a flood event.