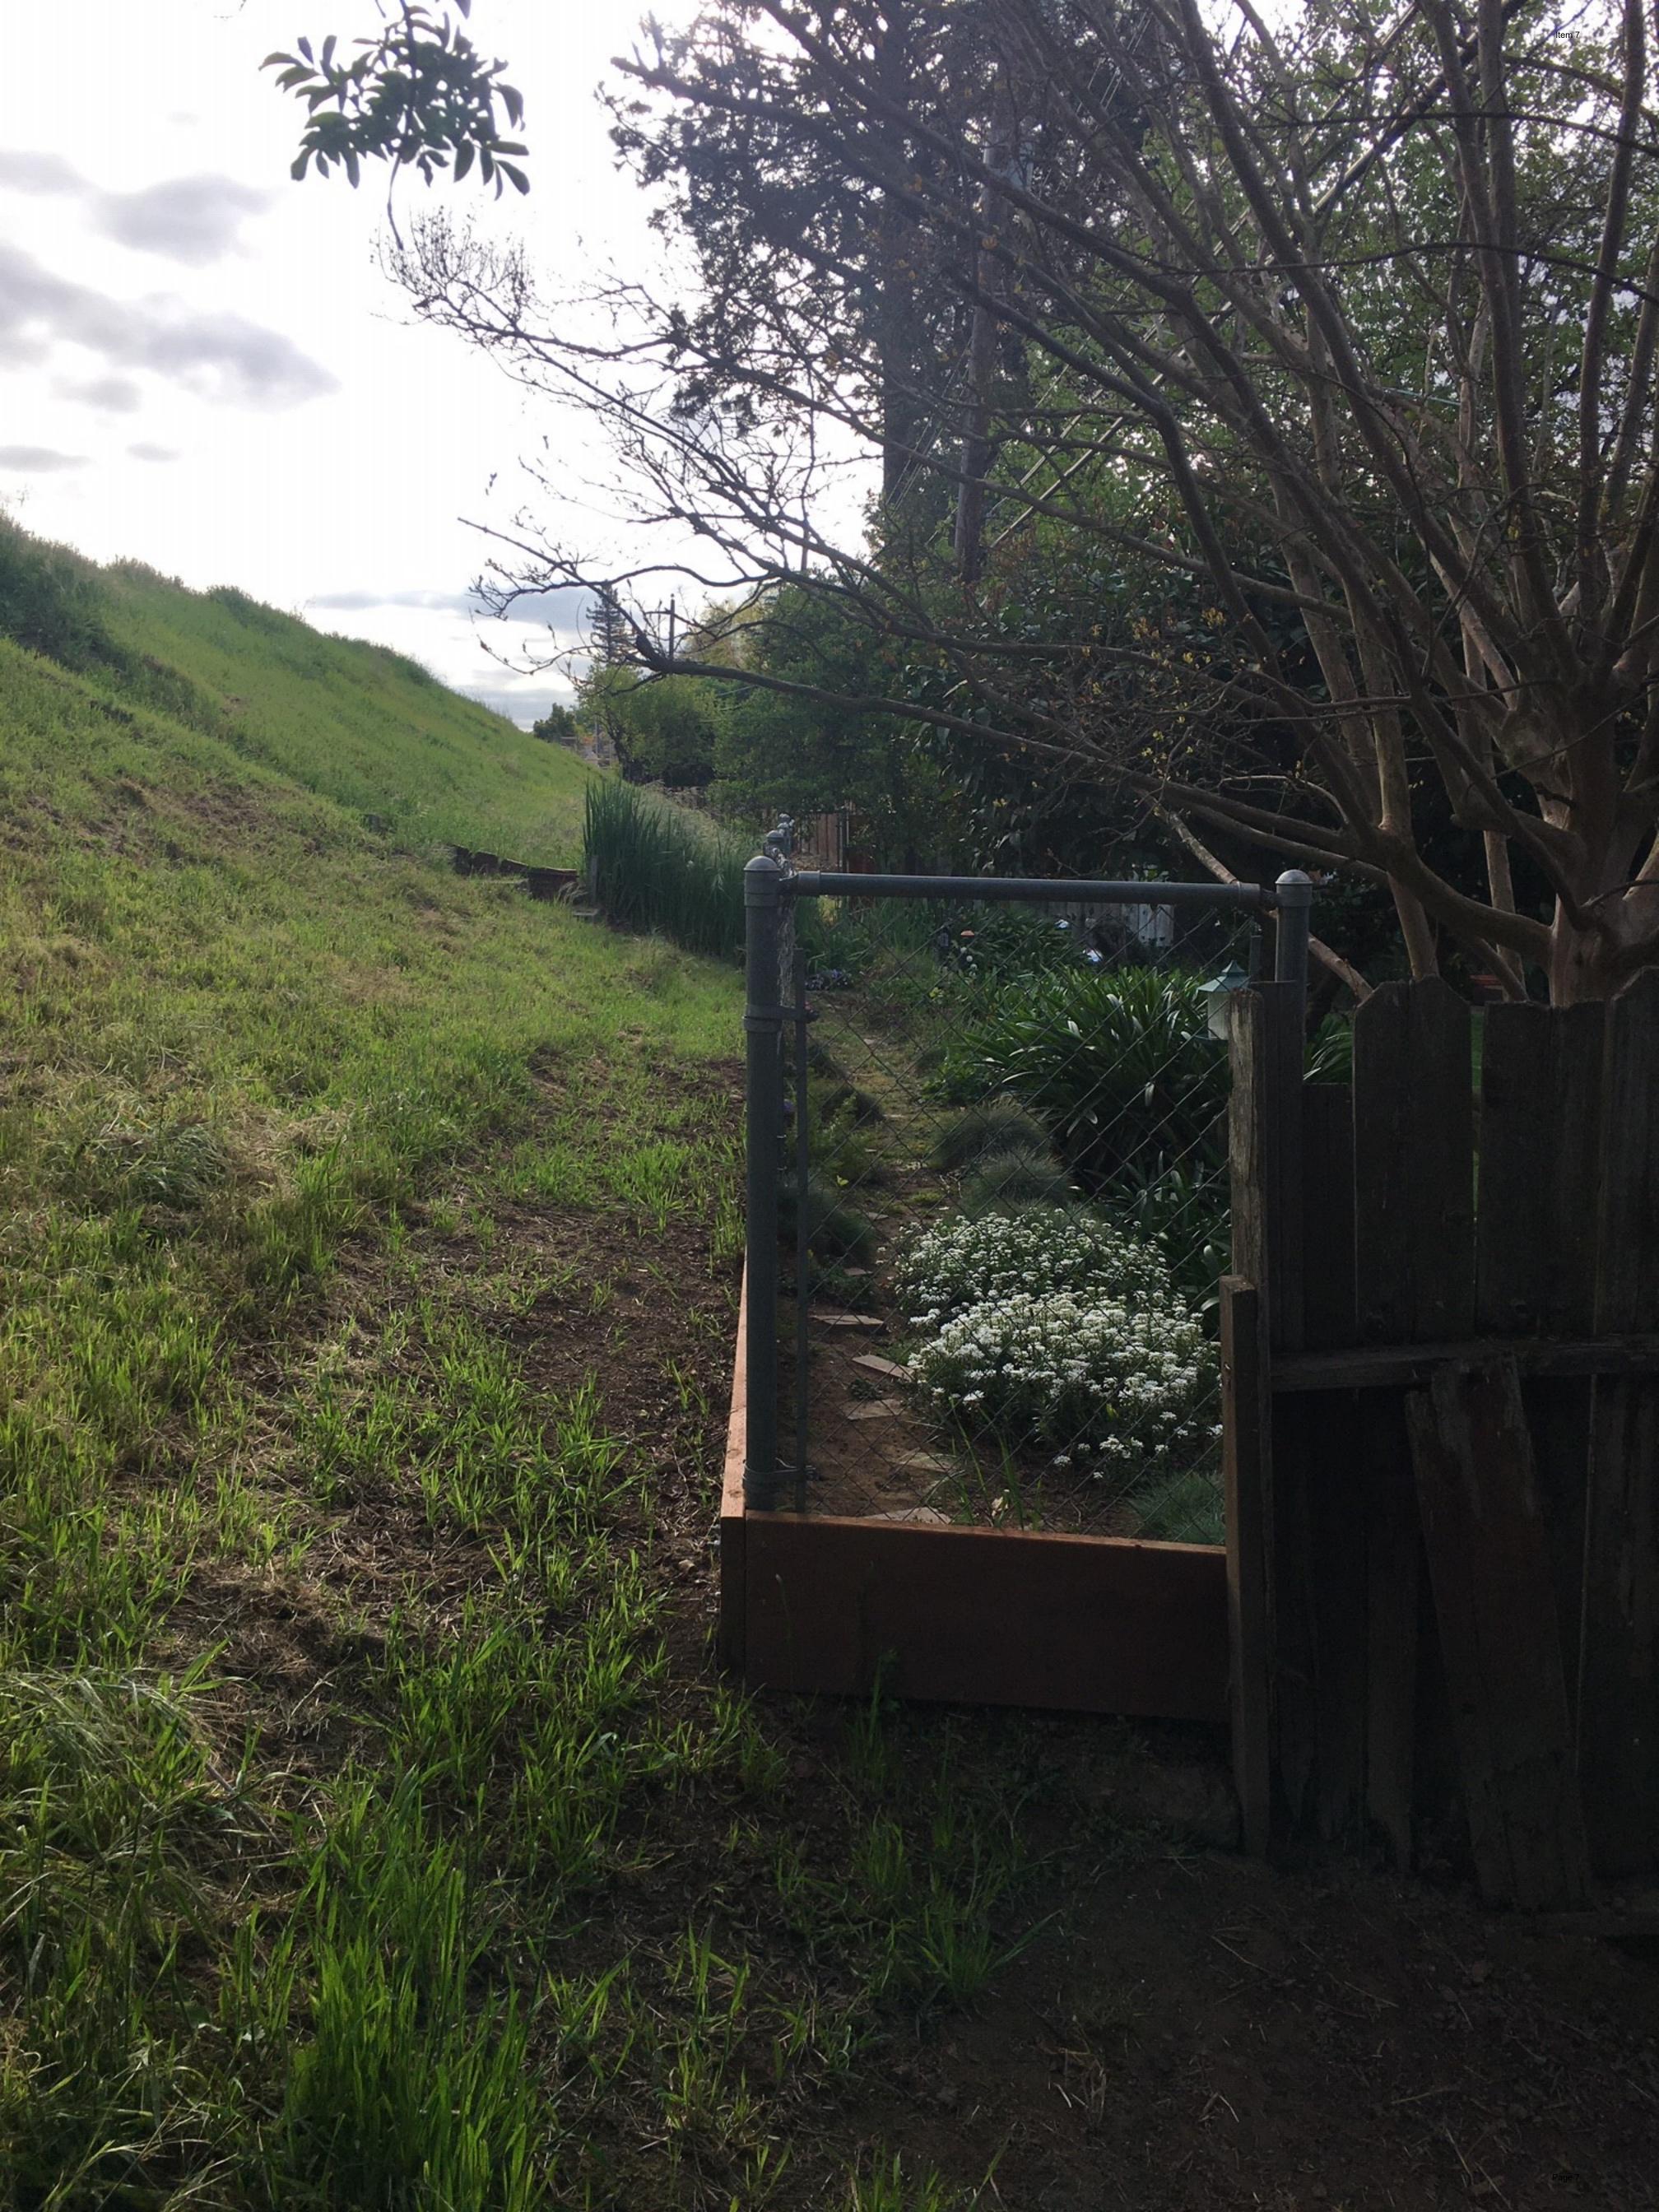

### **Discussion:**

The homeowner at 5119 Teichert Avenue in River Park, Ms. Aileen James, submitted an encroachment permit application to permit an existing chain-link fence at the landside levee toe.

The CVFPB noted that there is an existing unpermitted chain-link fence at this location that was not approved under the original permit or the name change. Ms. James submitted the attached encroachment permit application to retain the existing fence at the toe of the levee.

The current fence at 5119 Teichert Avenue touches the levee toe and does not allow for a walking path at the toe for levee maintenance. If the fence were located on the property line, a maintenance path could allow for better access to maintain the levee.