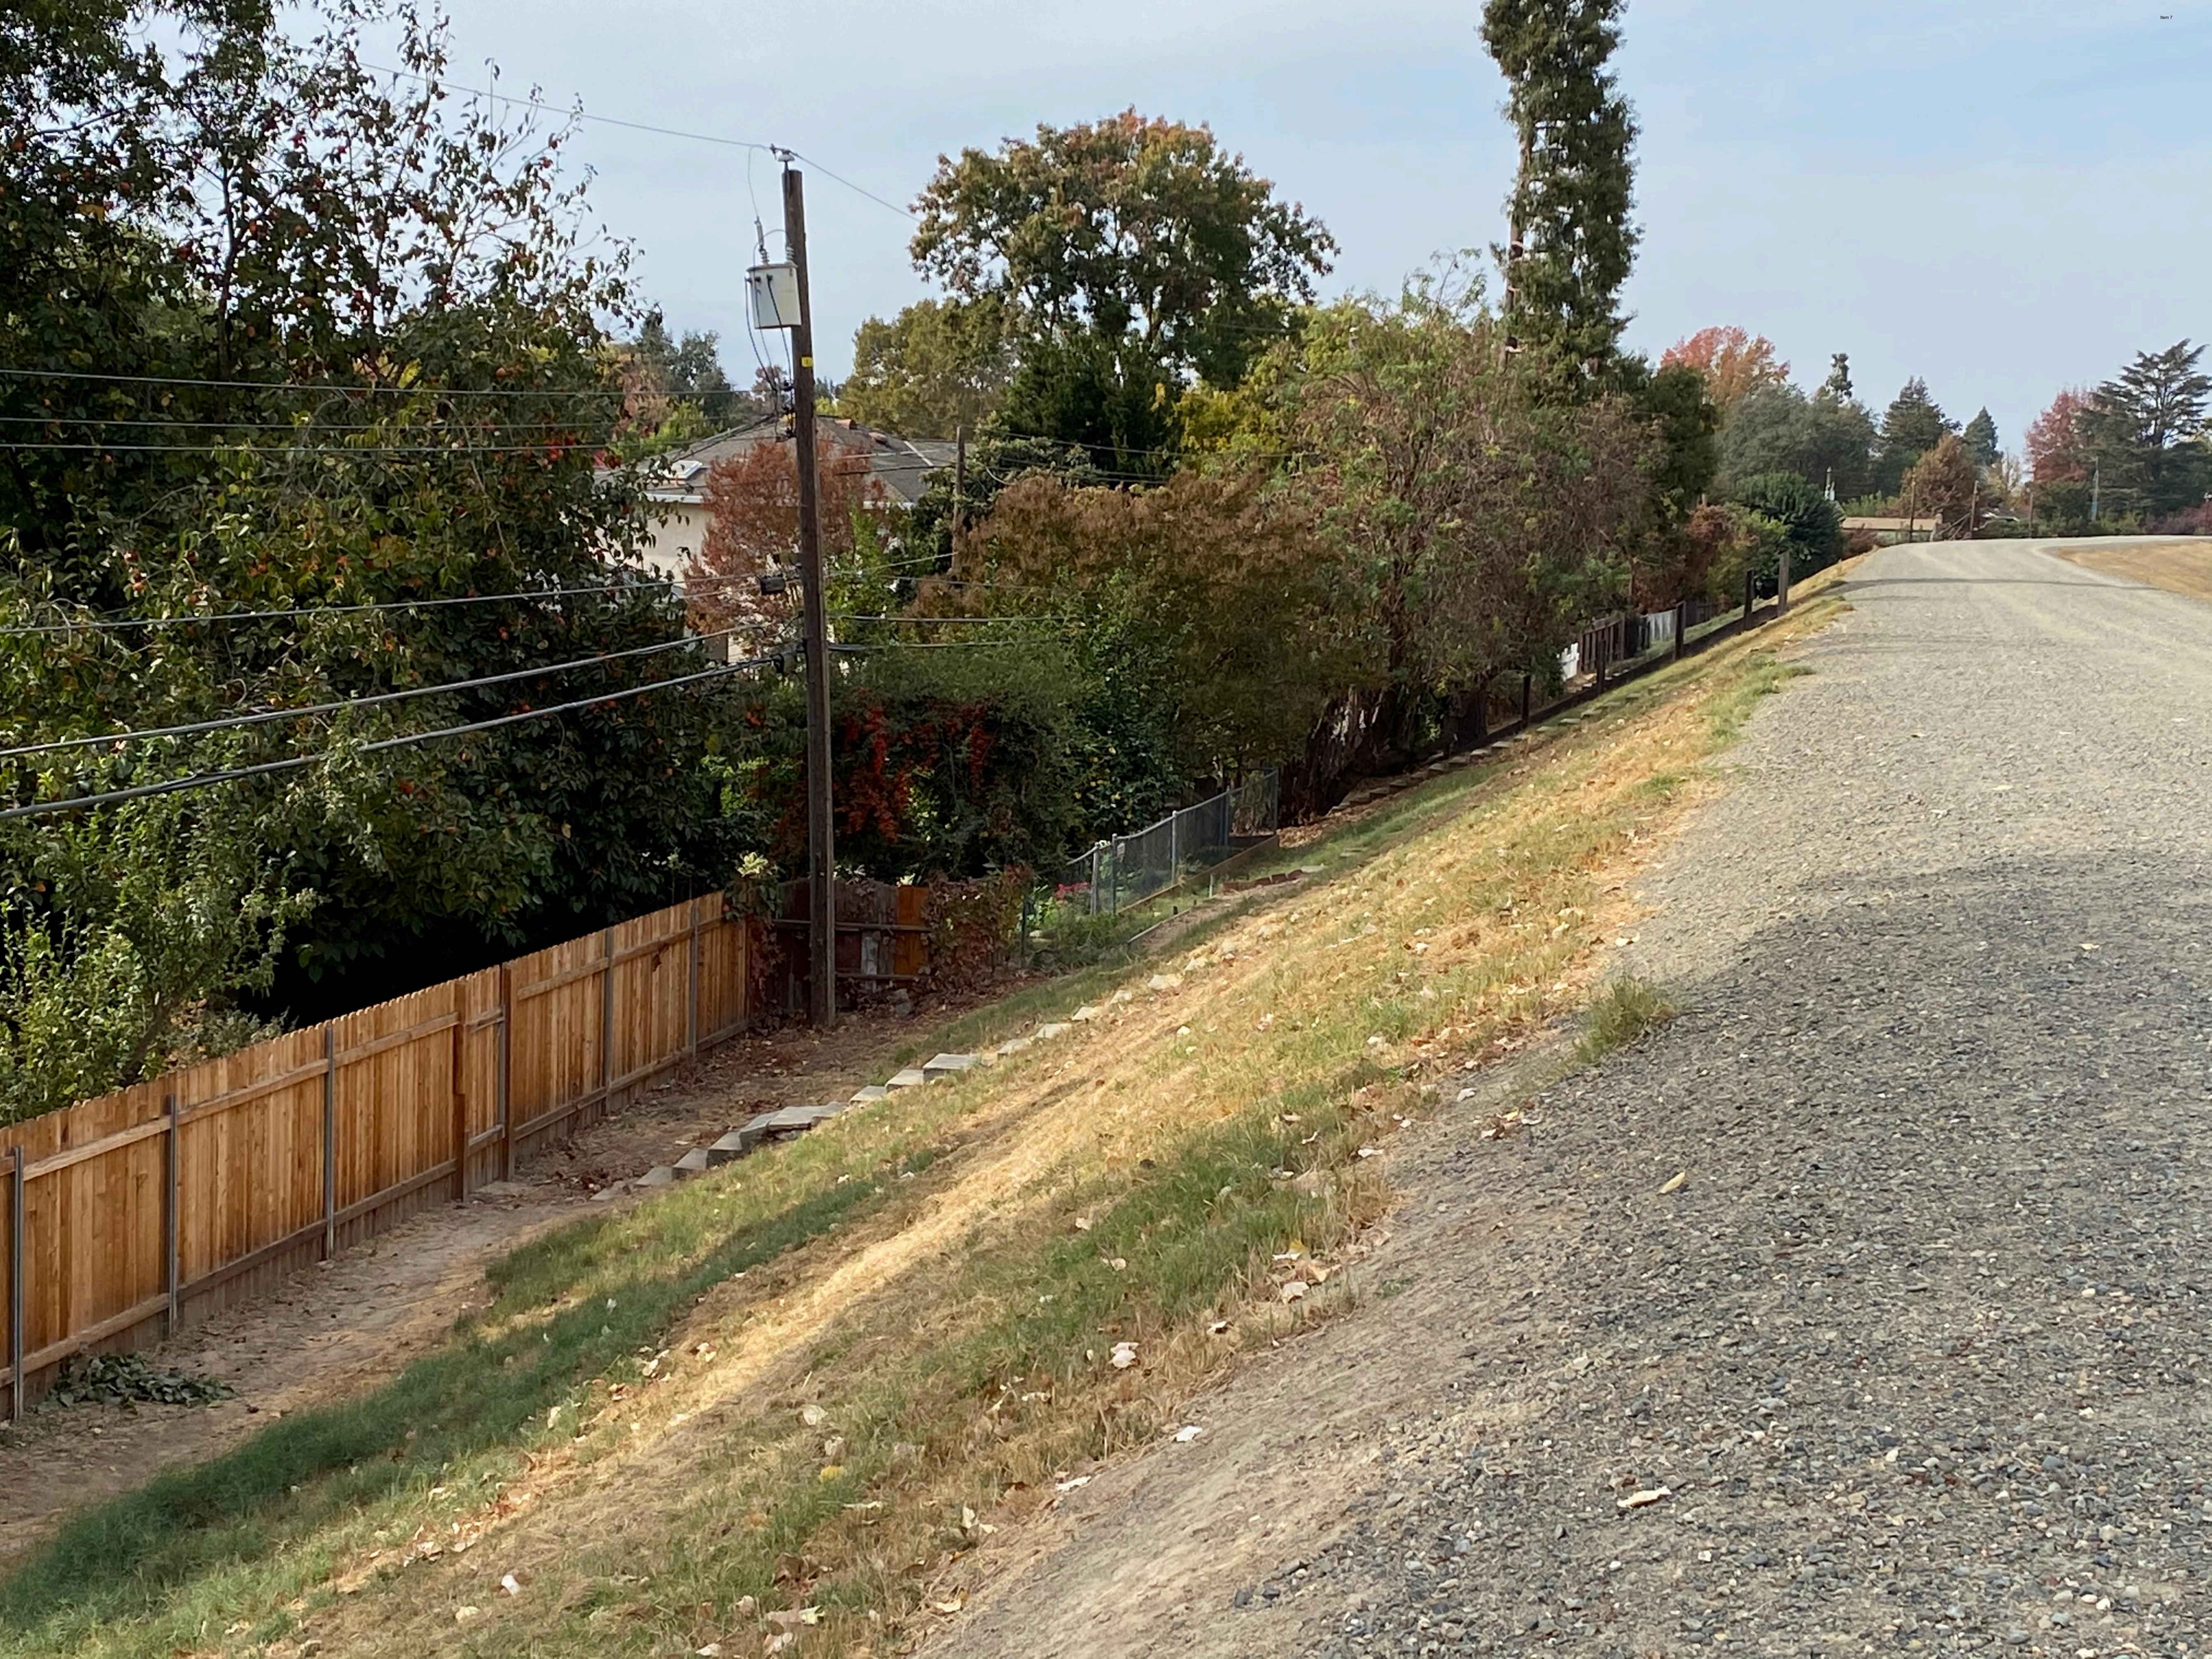

The District noted the presence of this fence in their 1999 property boundary survey of River Park. All neighbors along the levee were notified in writing at that time if there were unpermitted encroachments associated with their parcel extending onto the levee parcel. A notification letter was sent to the resident of 5119 Teichert Avenue indicating the fence was approximately 5-feet encroached onto the levee parcel.

The District updated the property boundary survey in 2011. The newer survey indicates that the fence is 4.9-feet encroached at the upstream corner of the parcel and 5.2-feet encroached at the downstream corner.

The current fence at 5119 Teichert Avenue touches the levee toe and does not allow for a walking path at the toe for levee maintenance. If the fence were located on the property line, a maintenance path could allow for better access to maintain the levee.