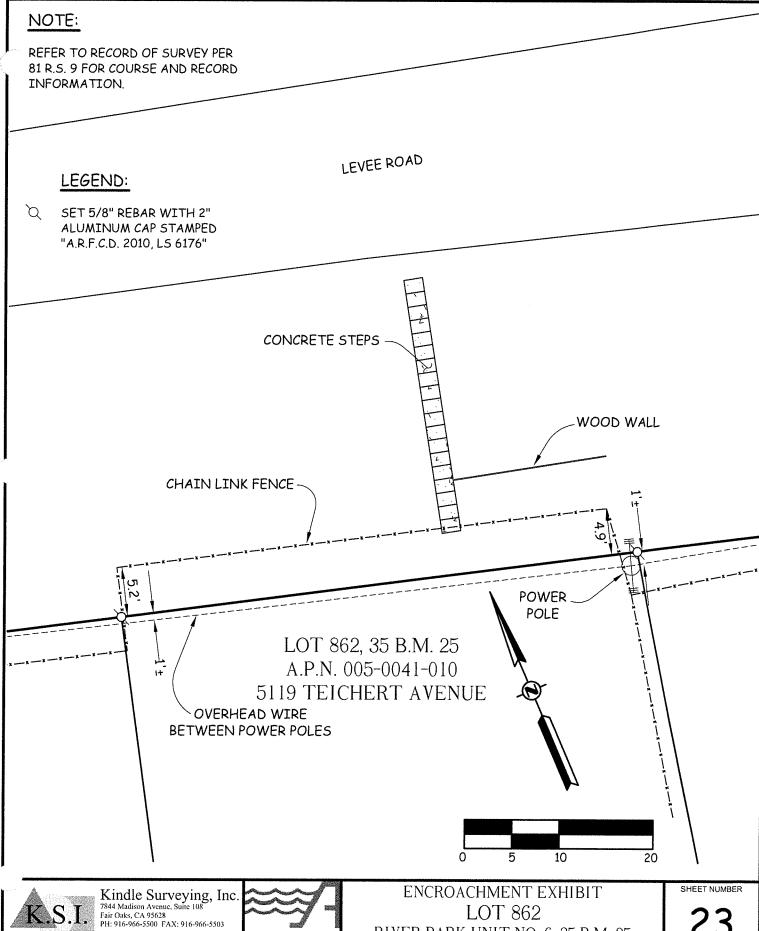

The District updated the property boundary survey in 2011. The newer survey indicates that the fence is 4.9-feet encroached at the upstream corner of the parcel and 5.2-feet encroached at the downstream corner.

JOB NO.: K2010-03

DATE: 12-02-10

VMERICAN RIVER

LOOD CONTROL

RIVER PARK UNIT NO. 6, 35 B.M. 25 SACRAMENTO, CALIFORNIA A.P.N. 005-0041-010 5119 TEICHERT AVENUE

Page 1072 SHEETS