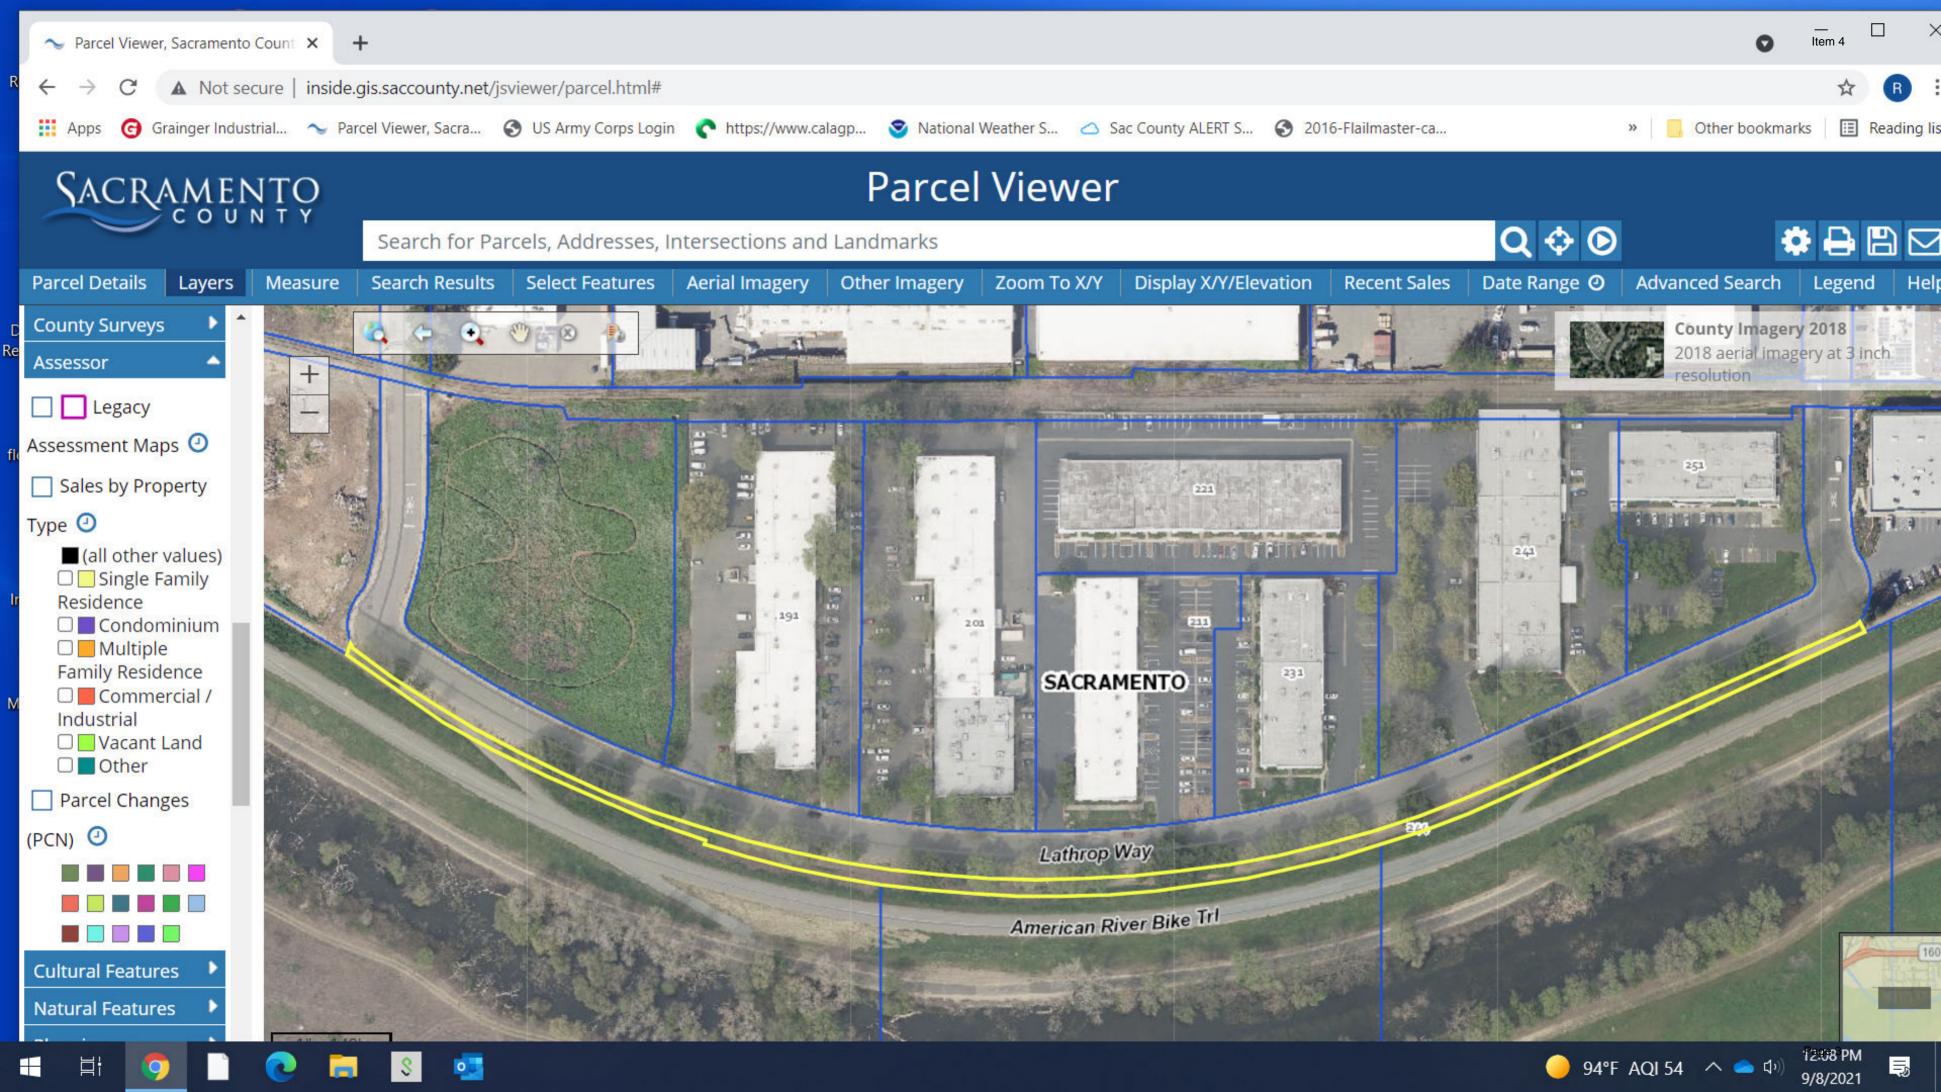

#### Item No. 8 Operations and Maintenance Staff Reports:

- a) Superintendent Ross Kawamura:
  - Crew activities including slope repair, erosion control, equipment modification, SAFCA
    repair work, fencing, tree trimming, tree removal, vegetation management, ramp work,
    rodent abatement, fire damage, CPR training and first aid training.
- Item No. 9 Questions and Comments by Trustees: Trustee L'Ecluse requested a policy committee meeting to discuss the encampment policy prior to the next regularly scheduled Board meeting.