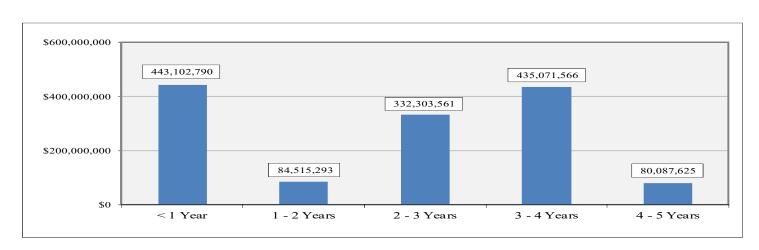

#### CITY POOL A MATURITY SCHEDULE

| Maturity    | Market Value  | Pct. Holdings |
|-------------|---------------|---------------|
| < 1 Year    | 443,102,790   | 32.22%        |
| 1 - 2 Years | 84,515,293    | 6.15%         |
| 2 - 3 Years | 332,303,561   | 24.17%        |
| 3 - 4 Years | 435,071,566   | 31.64%        |
| 4 - 5 Years | 80,087,625    | 5.82%         |
| Total       | 1,375,080,835 | 100.00%       |