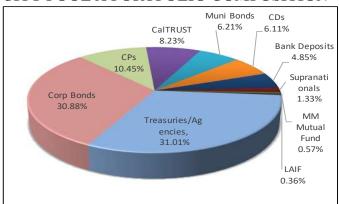

#### CITY POOL A PORTFOLIO COMPOSITION

| Asset Type          | Pct. Assets | YTM   |
|---------------------|-------------|-------|
| Treasuries/Agencies | 31.01%      | 1.21% |
| Corp Bonds          | 30.88%      | 1.77% |
| CPs                 | 10.45%      | 2.72% |
| CalTRUST            | 8.23%       | 2.31% |
| Muni Bonds          | 6.21%       | 1.99% |
| CDs                 | 6.11%       | 2.78% |
| Bank Deposits       | 4.85%       | 1.47% |
| Supranationals      | 1.33%       | 0.99% |
| MM Mutual Fund      | 0.57%       | 2.59% |
| LAIF                | 0.36%       | 1.77% |