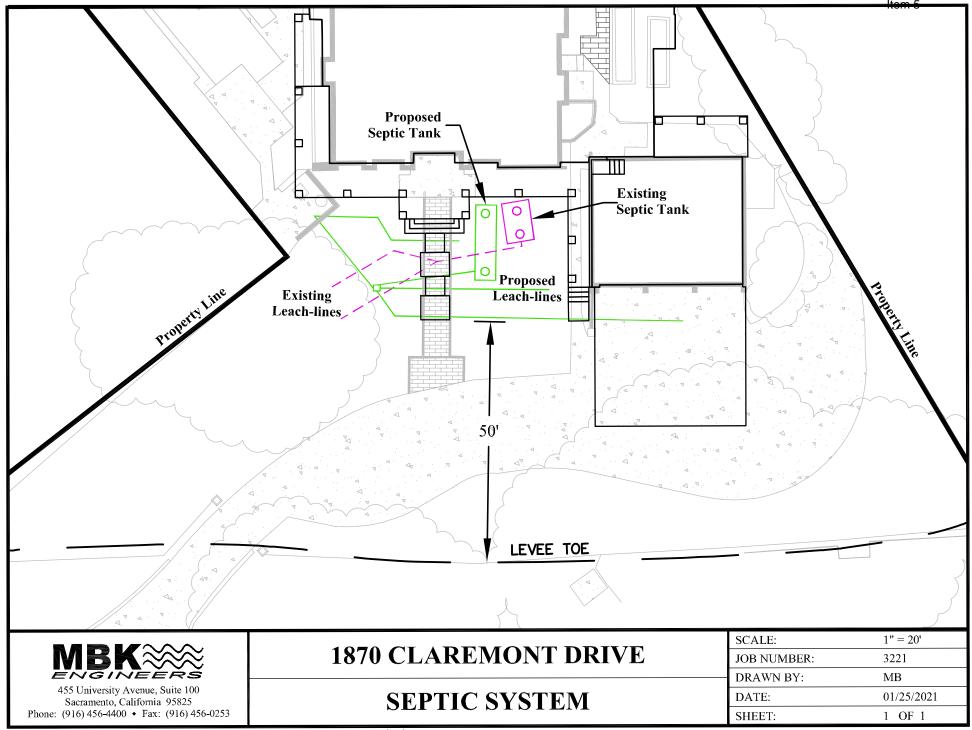

#### **Discussion:**

The parcel owner at 1870 Claremont Road in Carmichael California seeks to obtain an encroachment permit to rehabilitate the existing septic system. The parcel is located on the waterside of the District levee and is within the American River designated floodway. The work includes abandonment of the exiting septic tank and installing a new tank adjacent to the existing one. The tank and all lines will be 50-feet from the levee toe.

The Board received an encroachment permit application associated with this parcel in December 2017 for a home remodel. The Board approved granting an endorsement for the application.

The structures to be modified under this request are outside the levee toe area and the proposed work will not have an impact on the District levee.

## APPLICATION FOR A CENTRAL VALLEY FLOOD PROTECTION BOARD ENCROACHMENT PERMIT

|          |                      |                                  |                       | A                       | pplication No(For Office Use Only)                                           |
|----------|----------------------|----------------------------------|-----------------------|-------------------------|------------------------------------------------------------------------------|
| Rep      | lacement o           |                                  | em. A new septic      | tank and leach lines    | ed under the issued permit.  would be constructed 50 feet from don in place. |
| 2.       | Project<br>Location: | Sutter                           | (N)                   | County, in Section      | 28<br>(E)                                                                    |
|          | Township:            | 09 N                             | (N)<br>(S), Range: 06 | 6 E                     | (W), M. D. B. & M.                                                           |
|          | Latitude:            | 38.5983                          | Longitude: -1         | 21.3318                 |                                                                              |
|          | Stream :             | American River                   | , Levee : <u>R</u> i  | ight Bank               | Designated Floodway:                                                         |
|          | APN:                 | 283-0260-017                     |                       |                         |                                                                              |
| 3.       | Casey Ke             | illy Name of Applicant / Land O  | wner                  | of 1870 Claremont R     | Road<br>Address                                                              |
| Carr     | nichael              | CA                               | W.1.0.                | 95608                   | 916-425-1075                                                                 |
| Can      | City                 |                                  | State                 | Zip Code                | Telephone Number                                                             |
|          |                      |                                  |                       |                         | ckelly@follettusa.com<br>E-mail                                              |
| 4.       | Ric Reinh            | ardt Name of Applicant's Represe | ntative               | of MBK Engineers        | Company                                                                      |
| Sacı     | ramento              | CA                               |                       | 95825                   | 916-456-4400                                                                 |
|          | City                 |                                  | State                 | Zip Code                | Telephone Number reinhardt@mbkengineers.com E-mail                           |
| 5.       | Endorseme            | ent of the proposed project      | from the Local Ma     | nintaining Agency (LMA) | <del></del>                                                                  |
| νe, t    | the Trustees         | of American River Flood          | Control District      | approve this            | s plan, subject to the following condition                                   |
|          | ☐ Condition          | ons listed on back of this fo    | rm 🗆 Co               | onditions Attached      | ✓ No Conditions                                                              |
| Tru      | stee                 |                                  | Date                  | Trustee                 | Date                                                                         |
| <b>T</b> | stee                 |                                  | Date                  | Trustee                 | Date                                                                         |
| iiu      | 3100                 |                                  | Date                  | 1145600                 | 24.0                                                                         |