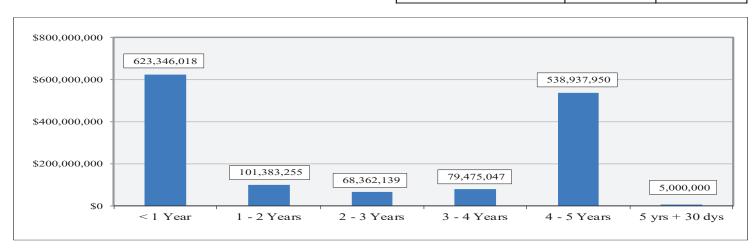

#### CITY POOL A MATURITY SCHEDULE

| Maturity       | Market Value  | Pct. Holdings |
|----------------|---------------|---------------|
| < 1 Year       | 623,346,018   | 44.00%        |
| 1 - 2 Years    | 101,383,255   | 7.16%         |
| 2 - 3 Years    | 68,362,139    | 4.83%         |
| 3 - 4 Years    | 79,475,047    | 5.61%         |
| 4 - 5 Years    | 538,937,950   | 38.05%        |
| 5 yrs + 30 dys | 5,000,000     | 0.35%         |
| Total          | 1,416,504,409 | 100.00%       |