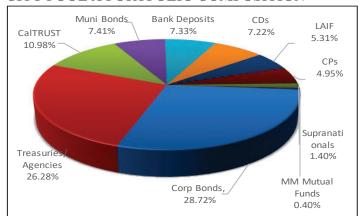

#### CITY POOL A PORTFOLIO COMPOSITION

| Asset Type          | Pct. Assets | YTM   |
|---------------------|-------------|-------|
| Corp Bonds          | 28.72%      | 1.68% |
| Treasuries/Agencies | 26.28%      | 0.75% |
| CalTRUST            | 10.98%      | 0.31% |
| Muni Bonds          | 7.41%       | 1.78% |
| Bank Deposits       | 7.33%       | 0.29% |
| CDs                 | 7.22%       | 0.62% |
| LAIF                | 5.31%       | 0.34% |
| CPs                 | 4.95%       | 0.23% |
| Supranationals      | 1.40%       | 0.92% |
| MM Mutual Funds     | 0.40%       | 0.01% |