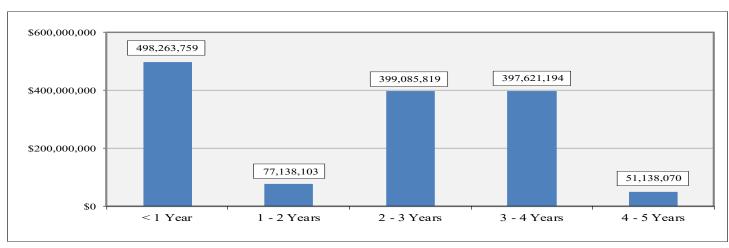

#### CITY POOL A MATURITY SCHEDULE

| Maturity    | Market Value  | Pct. Holdings |
|-------------|---------------|---------------|
| < 1 Year    | 498,263,759   | 35.01%        |
| 1 - 2 Years | 77,138,103    | 5.42%         |
| 2 - 3 Years | 399,085,819   | 28.04%        |
| 3 - 4 Years | 397,621,194   | 27.94%        |
| 4 - 5 Years | 51,138,070    | 3.59%         |
| Total       | 1,423,246,945 | 100.00%       |