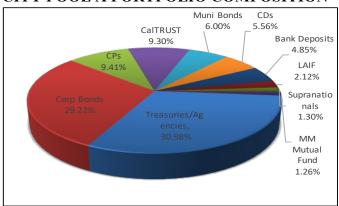

#### CITY POOL A PORTFOLIO COMPOSITION

| Asset Type          | Pct. Assets | YTM   |
|---------------------|-------------|-------|
| Treasuries/Agencies | 30.98%      | 1.29% |
| Corp Bonds          | 29.22%      | 1.81% |
| CPs                 | 9.41%       | 3.93% |
| CalTRUST            | 9.30%       | 3.10% |
| Muni Bonds          | 6.00%       | 1.99% |
| CDs                 | 5.56%       | 1.90% |
| Bank Deposits       | 4.85%       | 1.95% |
| LAIF                | 2.12%       | 2.17% |
| Supranationals      | 1.30%       | 0.99% |
| MM Mutual Fund      | 1.26%       | 3.57% |