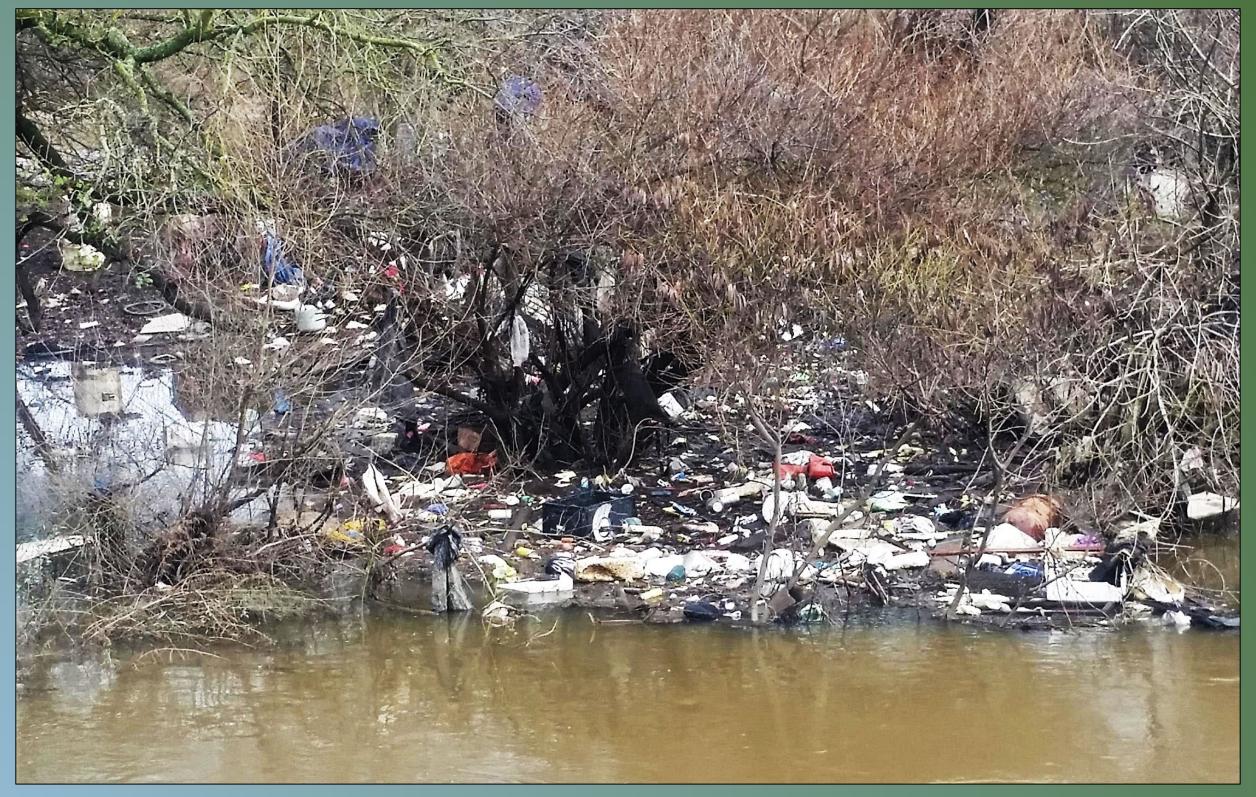

#### The channel has been assaulted by years of dumping including

Which accrete debris and vegetation, impeding fish passage.

## This....

becomes this.

Courtesy R. Smith

Tons of trash wash into the creek.

Not "merely aesthetic".

Some floats – washes into Sacramento River, delta, Pacific.

70-80% of plastic in oceans comes from mismanaged plastic waste discharged from rivers.