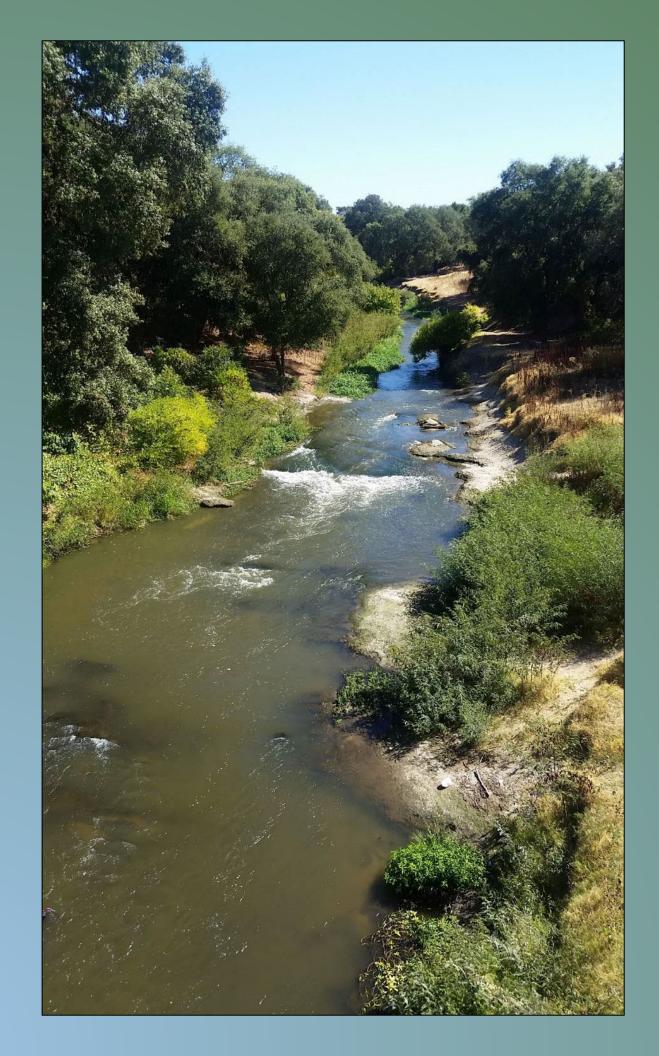

#### Urban ecological habitat includes both land and water....

Refuge for fish, birds, salamanders, frogs, snakes, otters, beavers, raccoons, deer, skunks.....