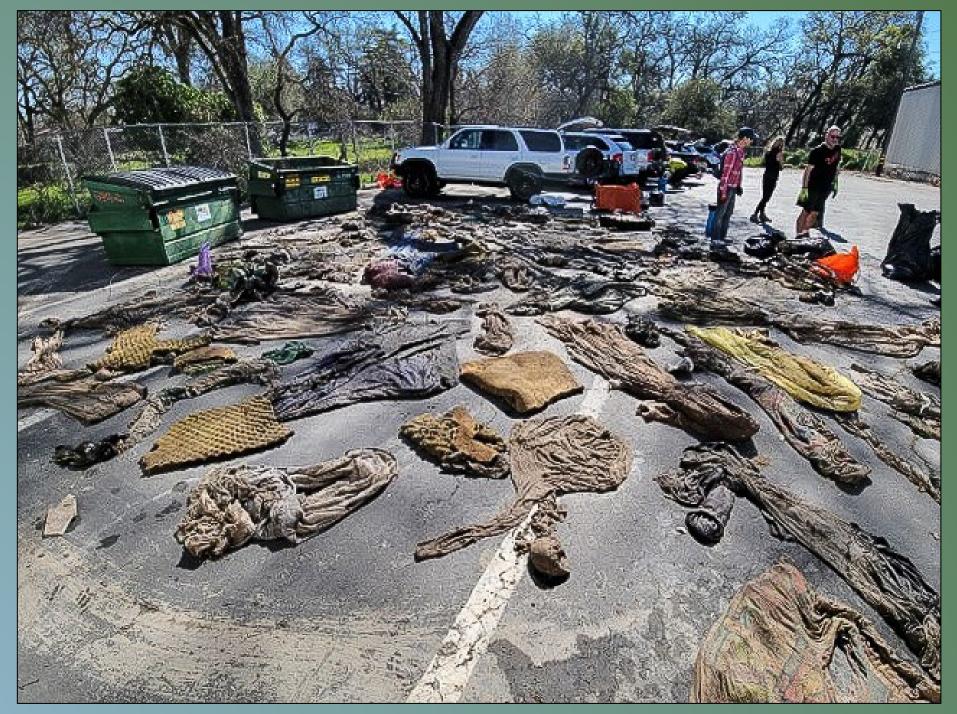

## This....

becomes this.

Courtesy R. Smith

Tons of trash wash into the creek.

Not "merely aesthetic".

Some floats – washes into Sacramento River, delta, Pacific.

70-80% of plastic in oceans comes from mismanaged plastic waste discharged from rivers.