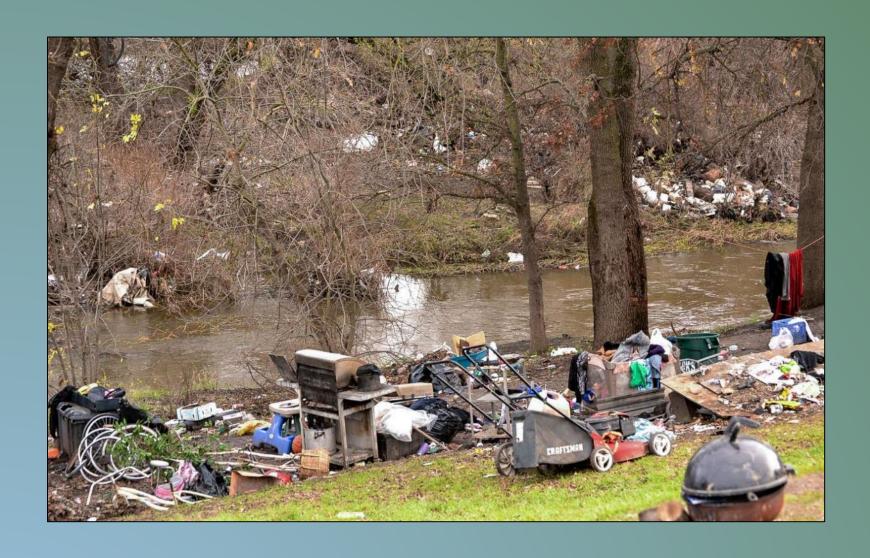

#### The channel has been assaulted by years of dumping including

Which accrete debris and vegetation, impeding fish passage.

# And homeless camps on the floodplain

and inside the channel....

These are vulnerable to flooding when this...

Becomes this...

## This....

becomes this.

Courtesy R. Smith

Tons of trash wash into the creek.

Not "merely aesthetic".

Some floats – washes into Sacramento River, delta, Pacific.

70-80% of plastic in oceans comes from mismanaged plastic waste discharged from rivers.