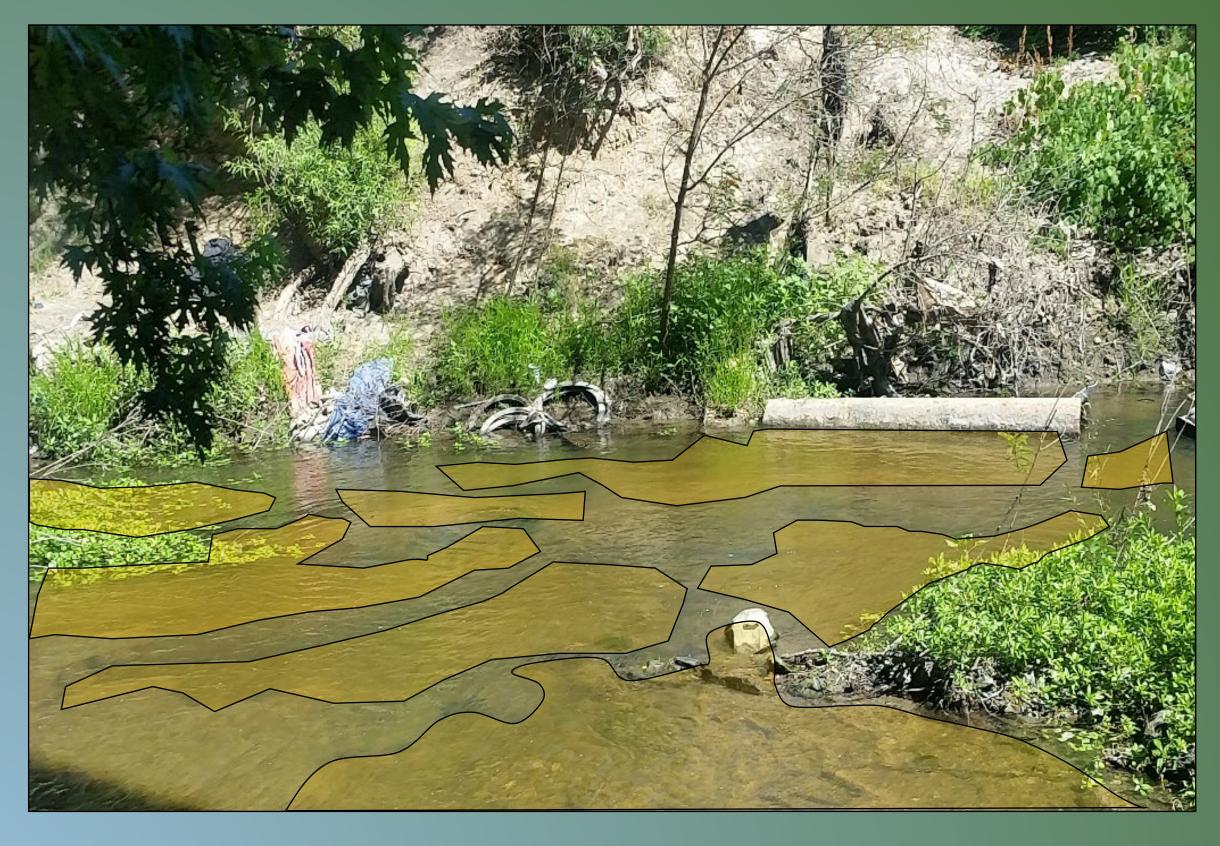

# Plastic waste: 1) Micro plastic, 2) Nanno plastic.

Left bank, 750 ft us of El Camino bridge.