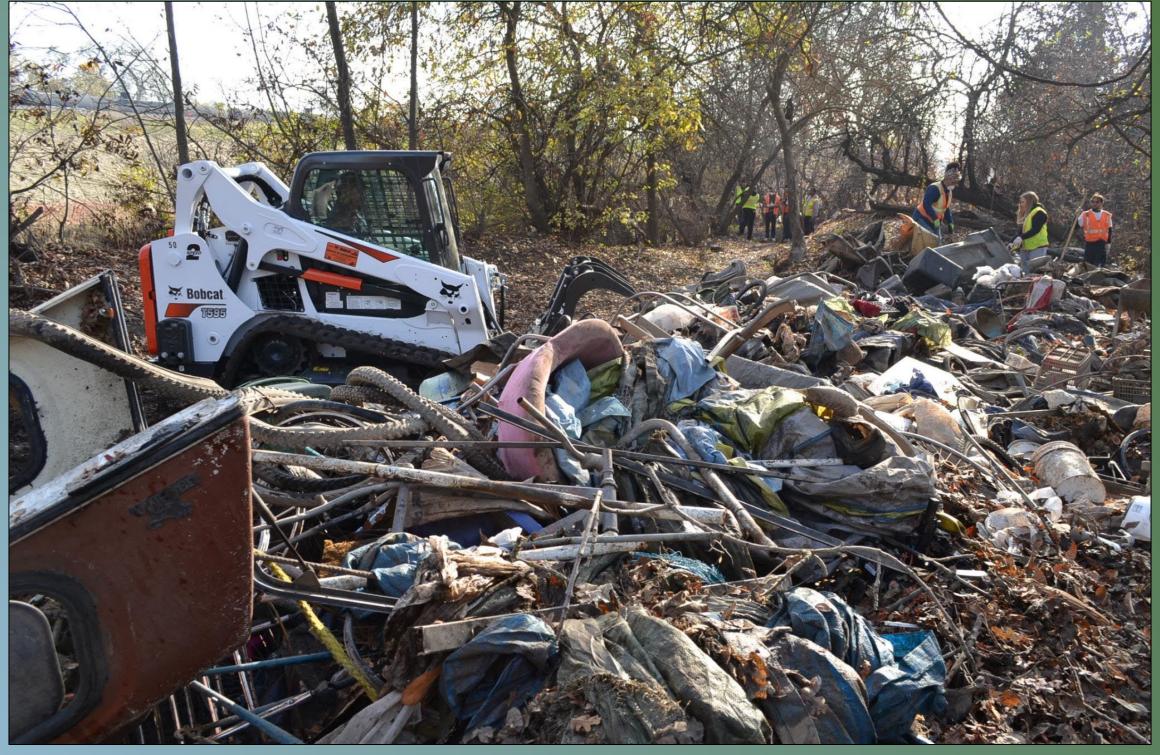

#### The channel has been assaulted by years of dumping including

Which accrete debris and vegetation, impeding fish passage.

# And homeless camps on the floodplain

and inside the channel....

These are vulnerable to flooding when this...

Becomes this...