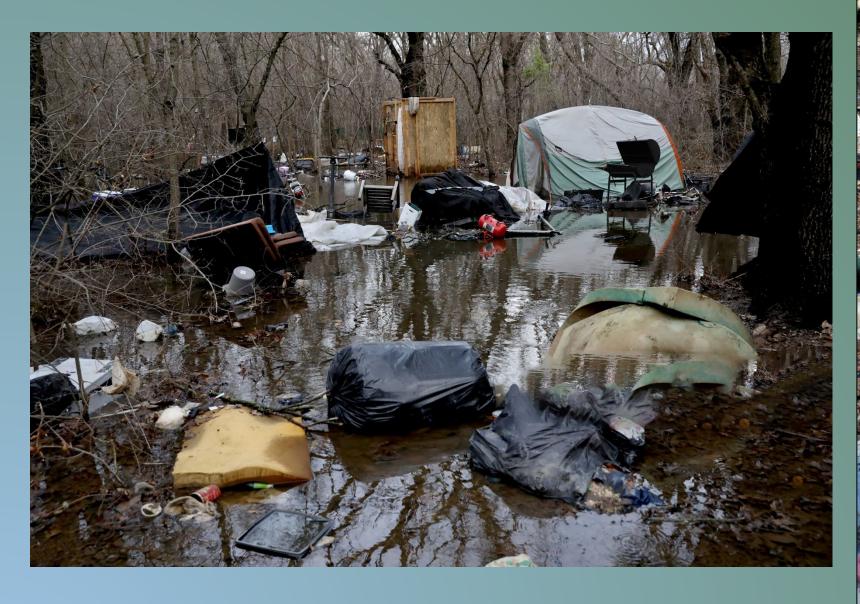

## This....

becomes this.

Courtesy R. Smith

Tons of trash wash into the creek.

Not "merely aesthetic".

Some floats – washes into Sacramento River, delta, Pacific.

70-80% of plastic in oceans comes from mismanaged plastic waste discharged from rivers.