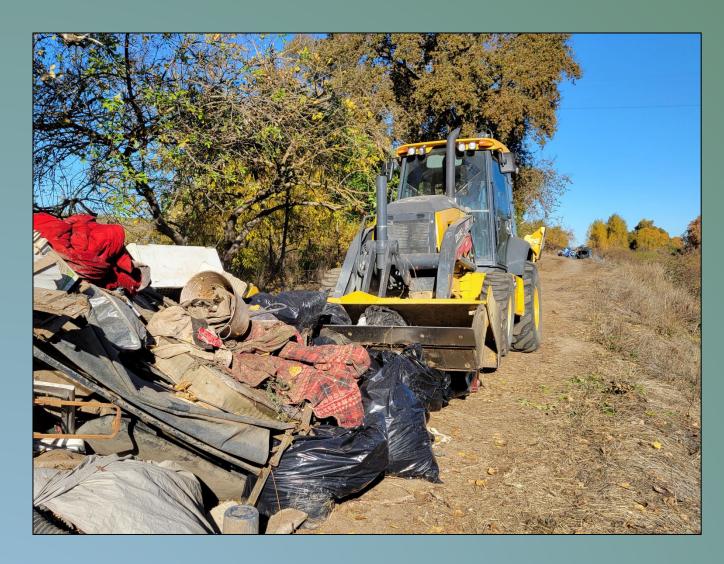

#### The channel has been assaulted by years of dumping including

Which accrete debris and vegetation, impeding fish passage.

# And homeless camps on the floodplain

and inside the channel....

These are vulnerable to flooding when this...

Becomes this...