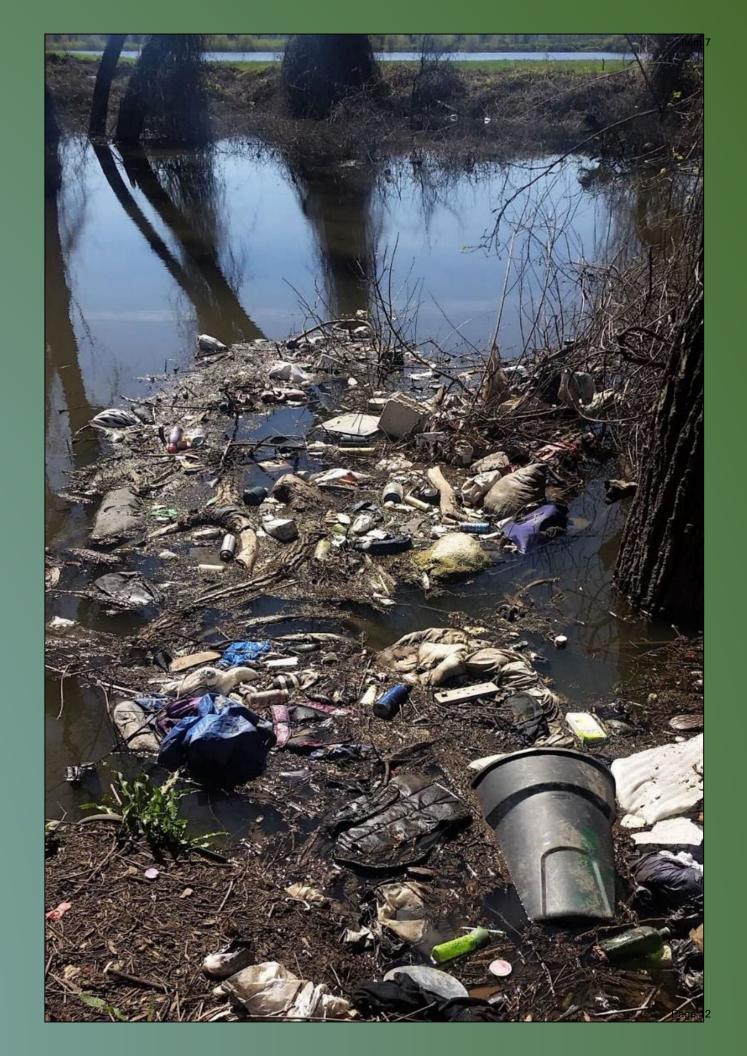

# And homeless camps on the floodplain

and inside the channel....

These are vulnerable to flooding when this...

Becomes this...

## This....

becomes this.

Courtesy R. Smith

Tons of trash wash into the creek.

Not "merely aesthetic".

Some floats – washes into Sacramento River, delta, Pacific.

70-80% of plastic in oceans comes from mismanaged plastic waste discharged from rivers.