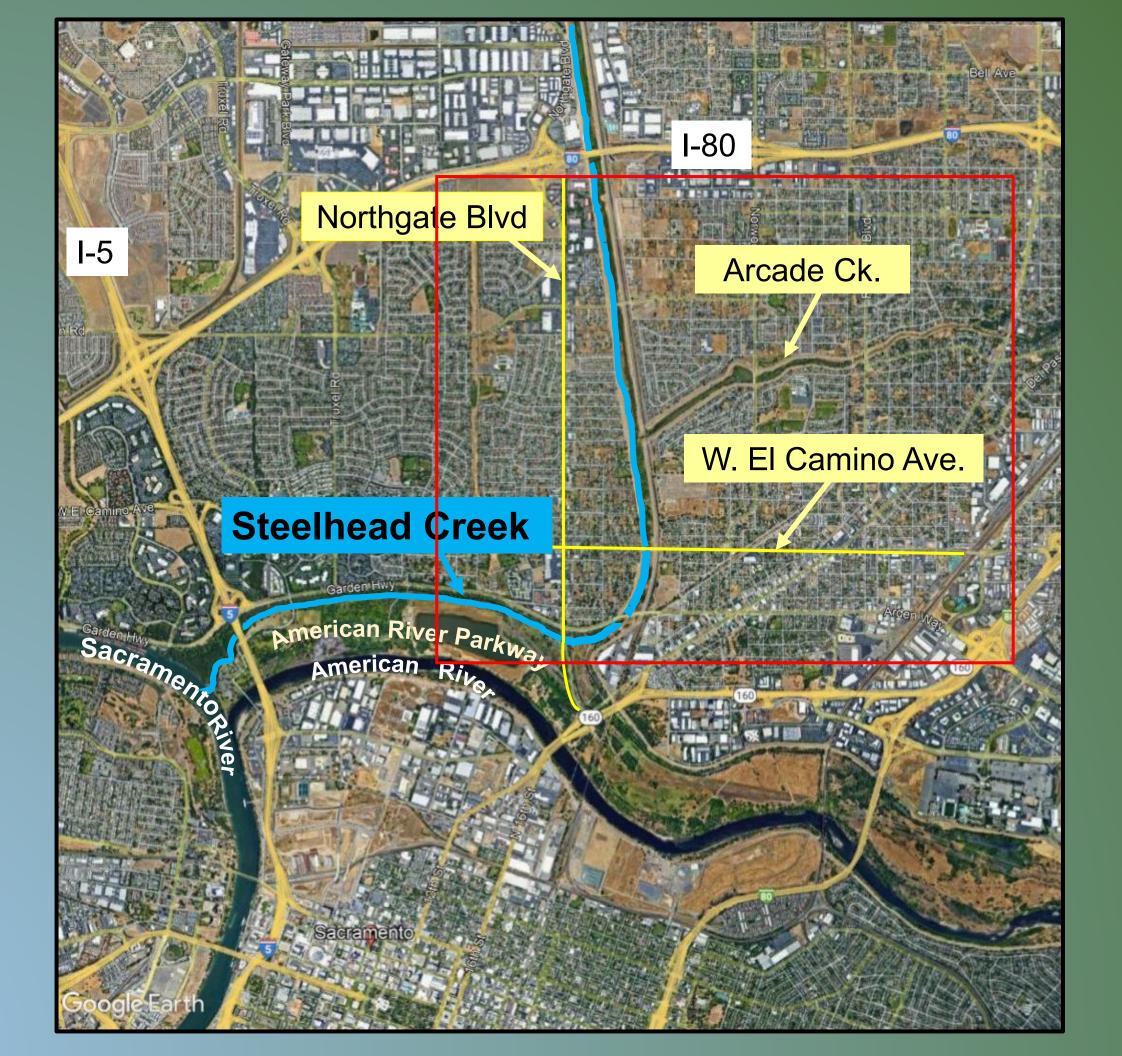

#### The channel has been assaulted by years of dumping including

Which accrete debris and vegetation, impeding fish passage.

# And homeless camps on the floodplain

and inside the channel....

These are vulnerable to flooding when this...

Becomes this...