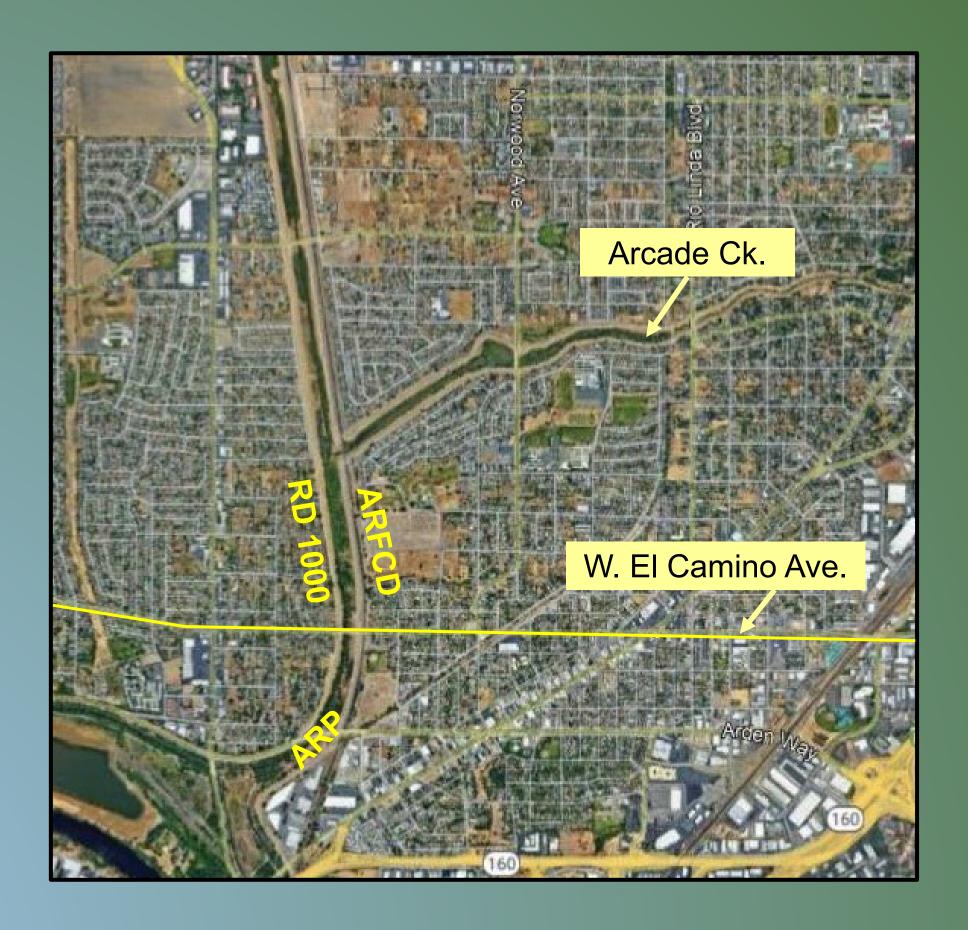

#### The channel has been assaulted by years of dumping including

Which accrete debris and vegetation, impeding fish passage.

# And homeless camps on the floodplain

and inside the channel....

These are vulnerable to flooding when this...

Becomes this...