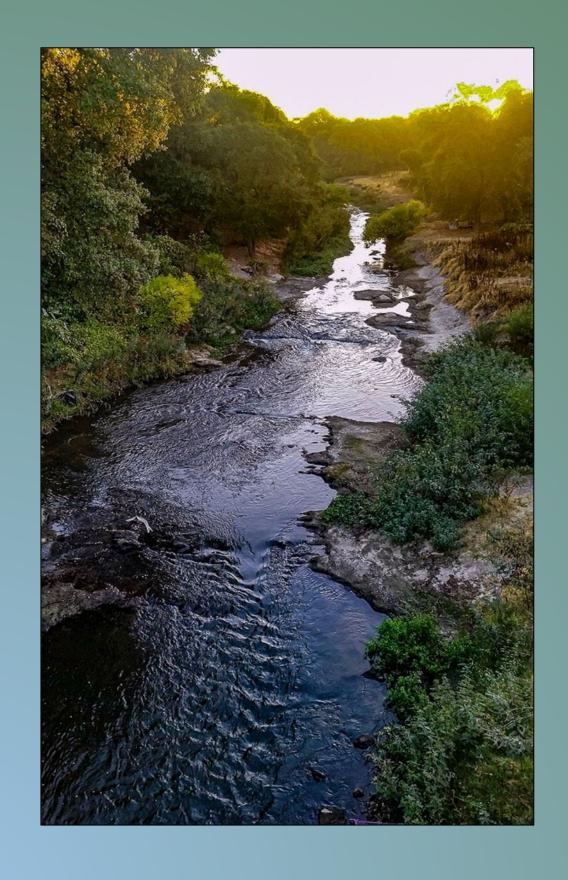

#### Urban ecological habitat includes both land and water....

Refuge for fish, birds, salamanders, frogs, snakes, otters, beavers, raccoons, deer, skunks.....