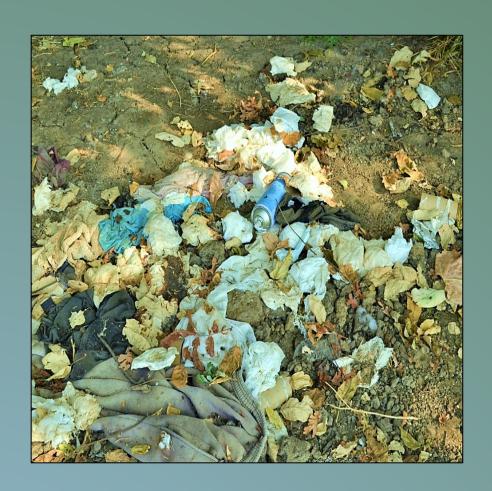

# Plastic waste: 1) Micro plastic, 2) Nanno plastic.

Left bank, 750 ft us of El Camino bridge.