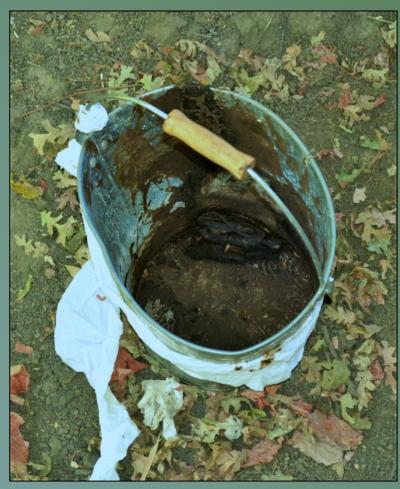

e or parts thereof, rubbish, litter, refuse, waste, debris....etc."

#### The channel has been assaulted by years of dumping including



Which accrete debris and vegetation, impeding fish passage.

# And homeless camps on the floodplain



and inside the channel....





These are vulnerable to flooding when this...

Becomes this...



## This....



becomes this.





Courtesy R. Smith

Tons of trash wash into the creek.

Not "merely aesthetic".





Some floats – washes into Sacramento River, delta, Pacific.

70-80% of plastic in oceans comes from mismanaged plastic waste discharged from rivers.

(NOAA)



# Plastic waste: 1) Micro plastic, 2) Nanno plastic.



Left bank, 750 ft us of El Camino bridge.

#### Toxic chemical waste.



## Pathogenic waste: Human and dog feces, needles.









Release E. Coli, Hepatitis, HIV.

| Item                                         | Note