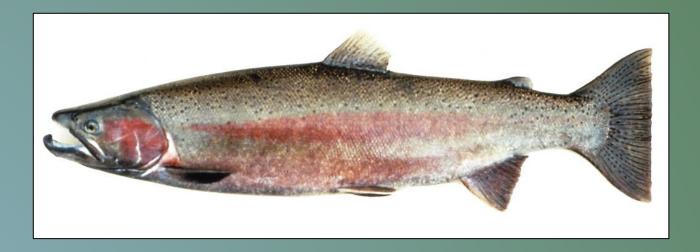

# Central Valley Steelhead and Central Valley Chinook Salmon

Majority of California's steelhead populations listed under federal Endangered Species Act (ESA).

"With dwindling populations and passage issues, preserving local habitat is more important than ever." (NOAA Marine Fisheries, 2019)