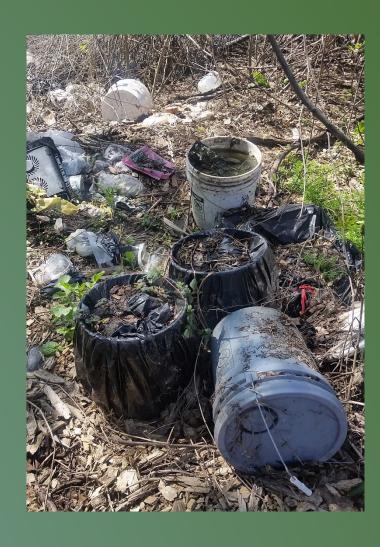

#### The channel has been assaulted by years of dumping including

Which accrete debris and vegetation, impeding fish passage.