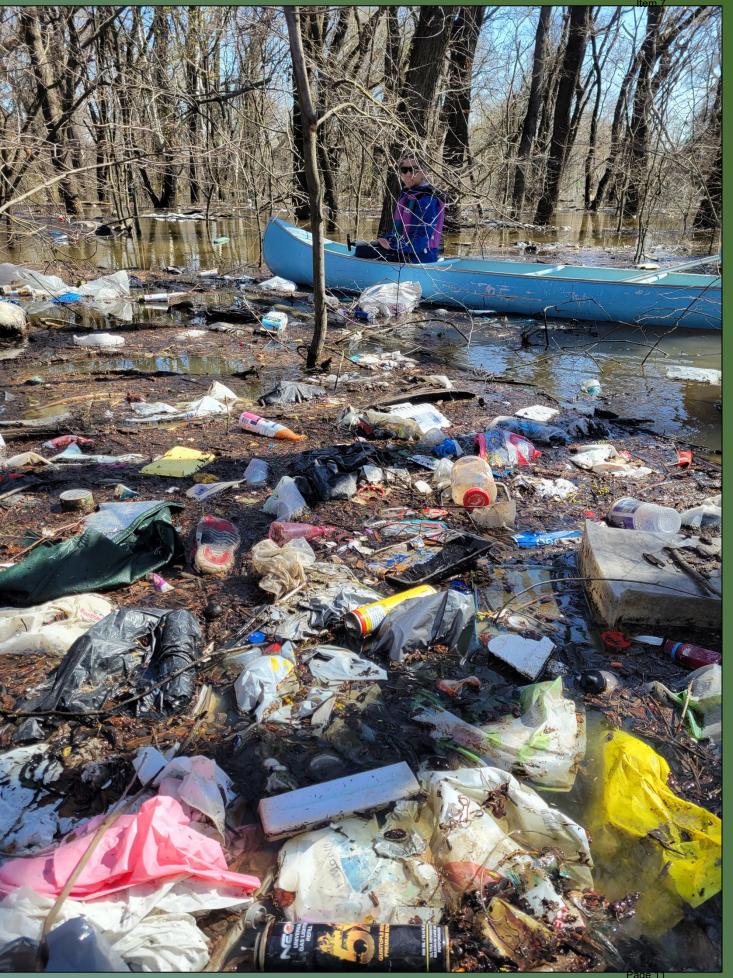

## This....

becomes this.

Courtesy R. Smith

Tons of trash wash into the creek.

Not "merely aesthetic".

Some floats – washes into Sacramento River, delta, Pacific.

70-80% of plastic in oceans comes from mismanaged plastic waste discharged from rivers.

# Plastic waste: 1) Micro plastic, 2) Nanno plastic.

Left bank, 750 ft us of El Camino bridge.