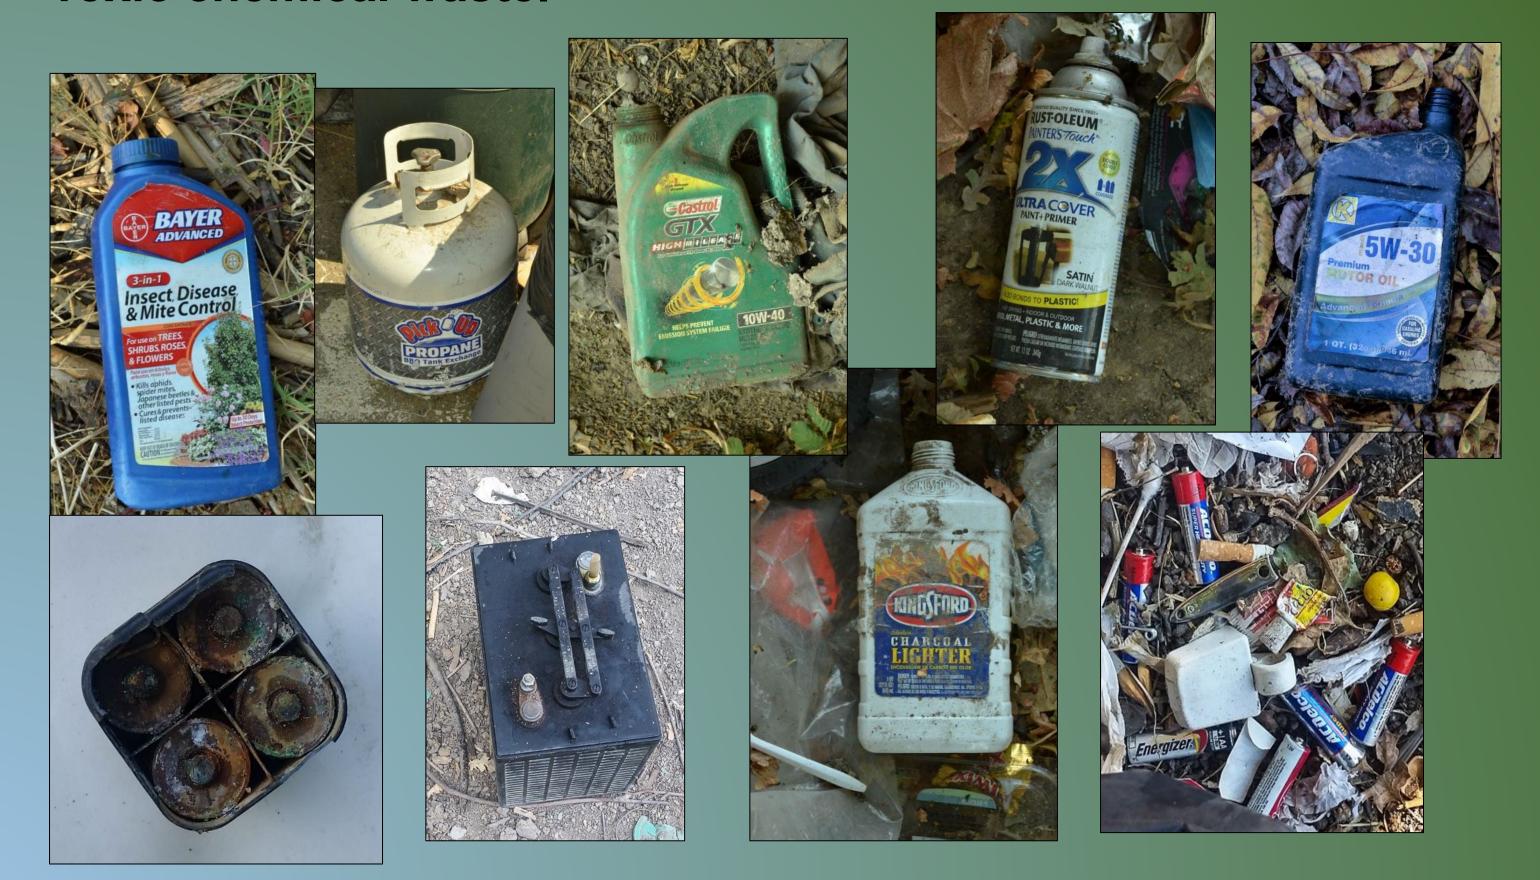

s of the state, any cans, bottles, garbage, motor vehicle or parts thereof, rubbish, litter, refuse, waste, debris....etc."

#### The channel has been assaulted by years of dumping including



Which accrete debris and vegetation, impeding fish passage.

# And homeless camps on the floodplain



and inside the channel....





These are vulnerable to flooding when this...

Becomes this...



## This....



becomes this.





Courtesy R. Smith

Tons of trash wash into the creek.

Not "merely aesthetic".





Some floats – washes into Sacramento River, delta, Pacific.

70-80% of plastic in oceans comes from mismanaged plastic waste discharged from rivers.

(NOAA)



# Plastic waste: 1) Micro plastic, 2) Nanno plastic.



Left bank, 750 ft us of El Camino bridge.

#### Toxic chemical waste.



## Pathogenic waste: Human and dog feces, needles.









Release E. Coli, Hepatitis, HIV.

| Item                                         | Note