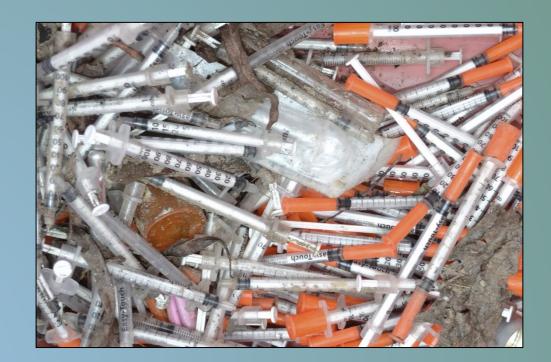

parts thereof, rubbish, litter, refuse, waste, debris....etc."

#### The channel has been assaulted by years of dumping including



Which accrete debris and vegetation, impeding fish passage.

# And homeless camps on the floodplain



and inside the channel....





These are vulnerable to flooding when this...

Becomes this...



## This....



becomes this.





Courtesy R. Smith

Tons of trash wash into the creek.

Not "merely aesthetic".





Some floats – washes into Sacramento River, delta, Pacific.

70-80% of plastic in oceans comes from mismanaged plastic waste discharged from rivers.

(NOAA)



# Plastic waste: 1) Micro plastic, 2) Nanno plastic.



Left bank, 750 ft us of El Camino bridge.

#### Toxic chemical waste.



## Pathogenic waste: Human and dog feces, needles.









Release E. Coli, Hepatitis, HIV.

| Item                                         | Note