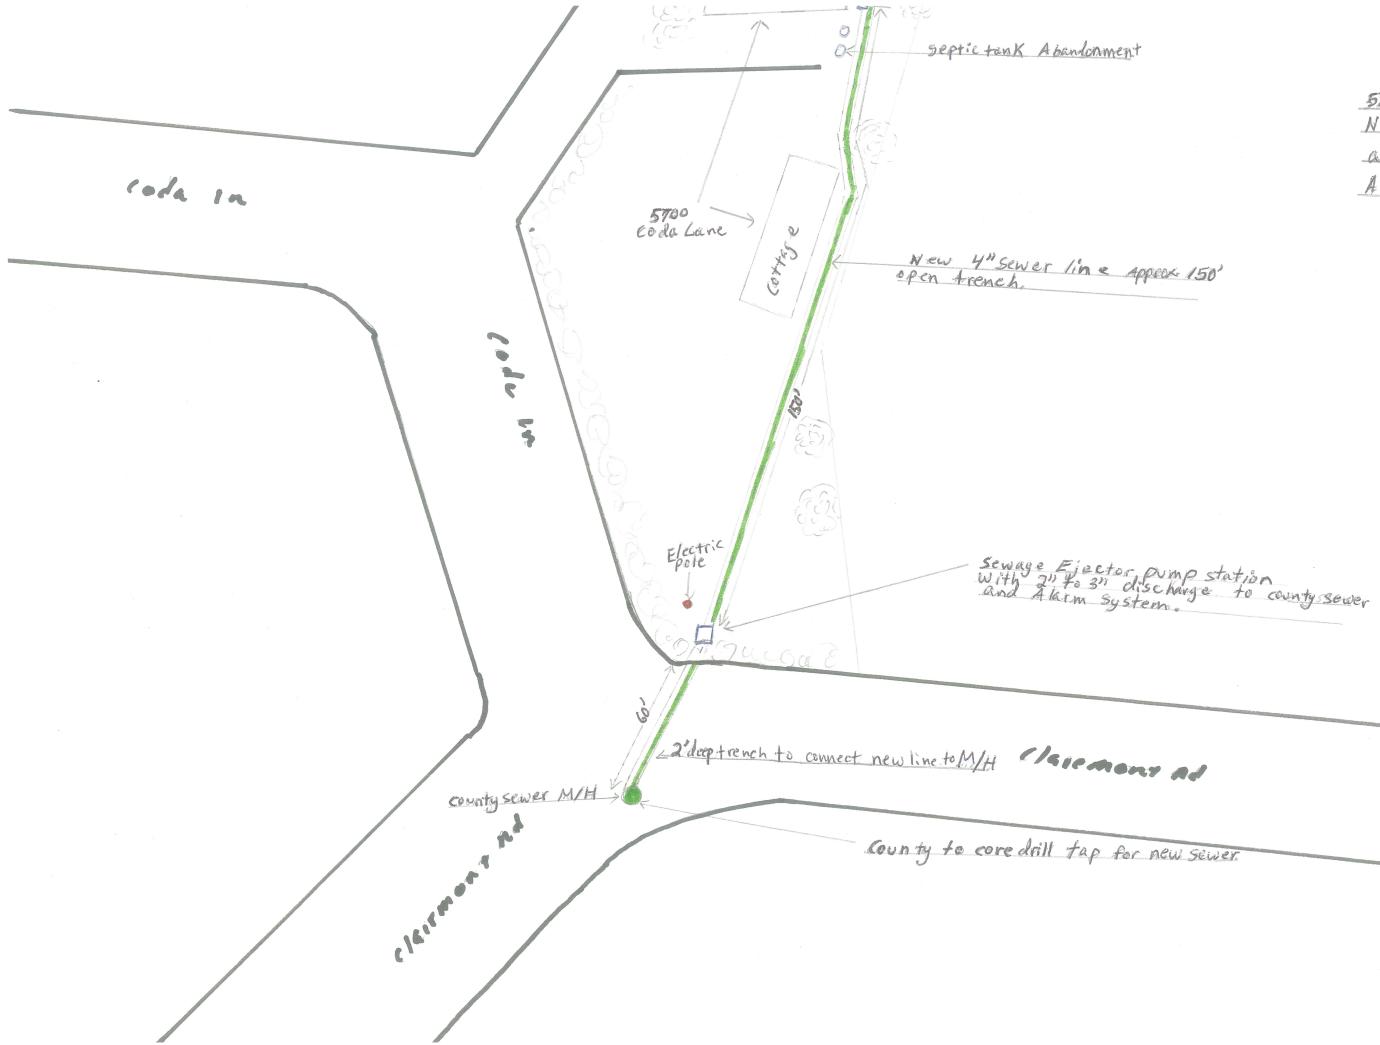

### **Discussion:**

The parcel owner at 5700 Coda Lane in Carmichael California seeks to obtain an encroachment permit to install a sewer connection across the District levee. The parcel is on the water side of the levee and is currently served by a sewage septic system. The owner would like to connect to the County sewer main on the land side of the levee.

The proposal includes trenching 2-feet deep to install a 3-inch ABS pipe across the levee. The County will core drill into their existing manhole riser to accept the owner's new pipe connection. The trench will be backfilled with compacted levee fill.

Previous proposals for this work were based on drilling under the levee to install the new sewer connection. Feedback obtained from the State Central Valley Flood Protection Board indicated that drilling through the levee would not be allowed at the proposed depth. The applicant revised their plan to focus on trenching to install the connection.