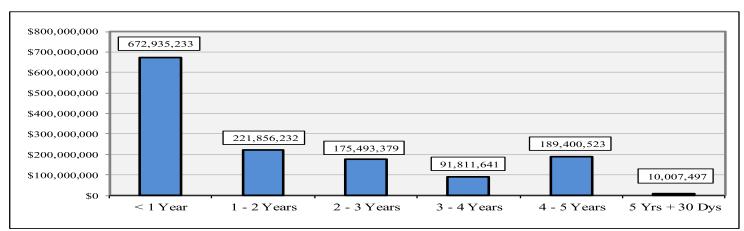

#### CITY POOL A MATURITY SCHEDULE

| Maturity       | Market Value  | Pct. Holdings |
|----------------|---------------|---------------|
| < 1 Year       | 672,935,233   | 49.43%        |
| 1 - 2 Years    | 221,856,232   | 16.29%        |
| 2 - 3 Years    | 175,493,379   | 12.89%        |
| 3 - 4 Years    | 91,811,641    | 6.74%         |
| 4 - 5 Years    | 189,400,523   | 13.91%        |
| 5 Yrs + 30 Dys | 10,007,497    | 0.74%         |
| Total          | 1,361,504,505 | 100.00%       |