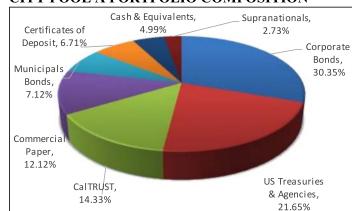

#### CITY POOL A PORTFOLIO COMPOSITION

| Asset Type               | Pct. Assets | YTM   |
|--------------------------|-------------|-------|
| Corporate Bonds          | 30.35%      | 2.58% |
| US Treasuries & Agencies | 21.65%      | 2.12% |
| CalTRUST                 | 14.33%      | 2.02% |
| Commercial Paper         | 12.12%      | 2.43% |
| Municipals Bonds         | 7.12%       | 2.25% |
| Certificates of Deposit  | 6.71%       | 2.48% |
| Cash & Equivalents       | 4.99%       | 2.10% |
| Supranationals           | 2.73%       | 2.11% |