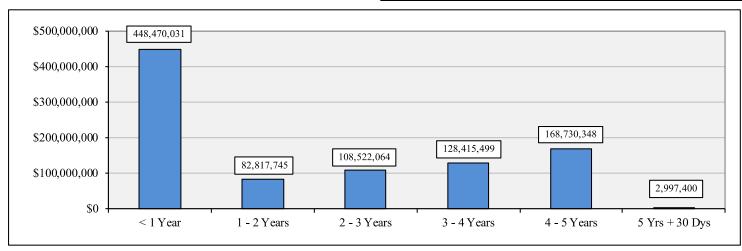

#### POOL A MATURITY SCHEDULE

| Maturity       | Market Value | %       |
|----------------|--------------|---------|
| < 1 Year       | 448,470,031  | 47.71%  |
| 1 - 2 Years    | 82,817,745   | 8.81%   |
| 2 - 3 Years    | 108,522,064  | 11.55%  |
| 3 - 4 Years    | 128,415,499  | 13.66%  |
| 4 - 5 Years    | 168,730,348  | 17.95%  |
| 5 Yrs + 30 Dys | 2,997,400    | 0.32%   |
| Total          | 939,953,087  | 100.00% |