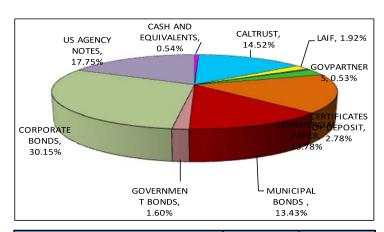

#### POOL A BY ASSET CLASS

| Investment Description  | Portfolio<br>at Cost | Yield at<br>Month End |
|-------------------------|----------------------|-----------------------|
| CASH AND EQUIVALENTS    | 0.54%                | 0.01%                 |
| CALTRUST                | 14.52%               | 1.12%                 |
| LAIF                    | 1.92%                | 0.88%                 |
| GOVPARTNERS             | 0.53%                | 0.86%                 |
| CERTIFICATES OF DEPOSIT | 2.78%                | 2.06%                 |
| COMMERCIAL PAPER        | 16.78%               | 1.15%                 |
| MUNICIPAL BONDS         | 13.43%               | 1.79%                 |
| GOVERNMENT BONDS        | 1.60%                | 1.90%                 |
| CORPORATE BONDS         | 30.15%               | 1.86%                 |
| US AGENCY NOTES         | 17.75%               | 1.41%                 |