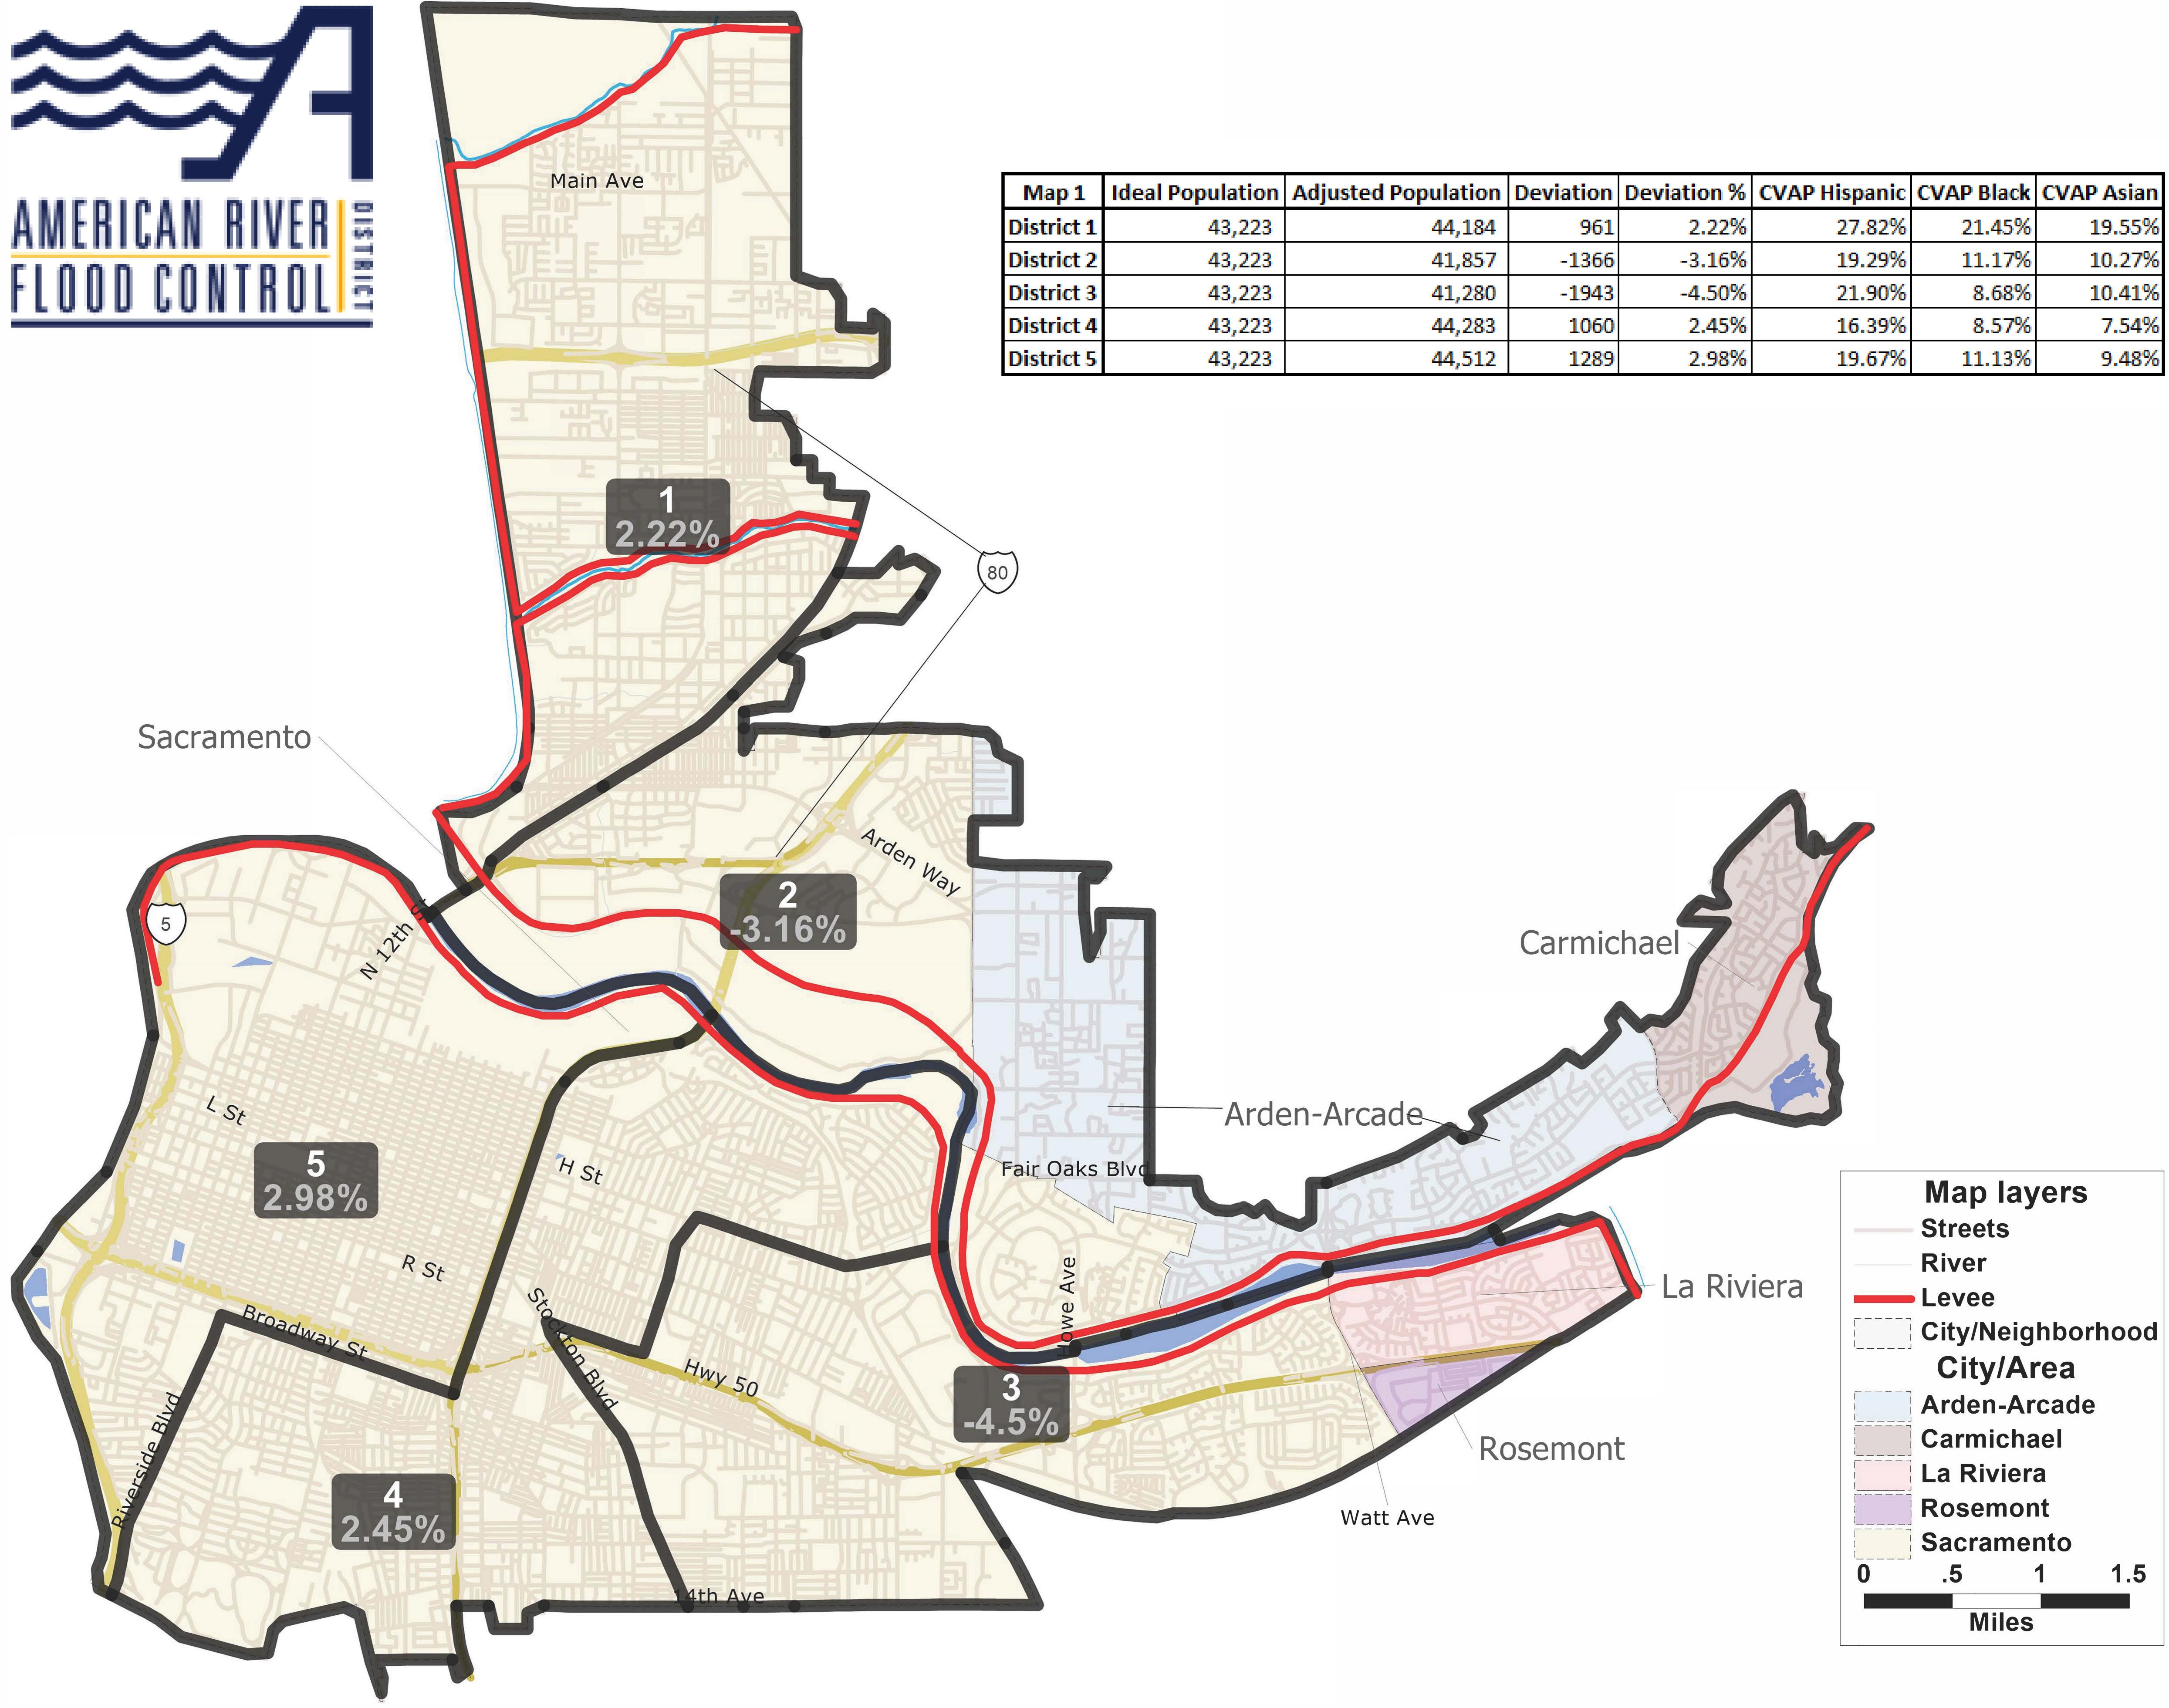

*Item No. 4 Districting – Public Hearing #2*: Trustee Vander Werf thanked Mr. Valdez for making a more detailed District map and mentioned that they would like to see Highway 50 labeled to make it easier for the public to understand. Mr. Valdez briefed the Board on what will happen during Public Hearing #3 on September 15, 2023.