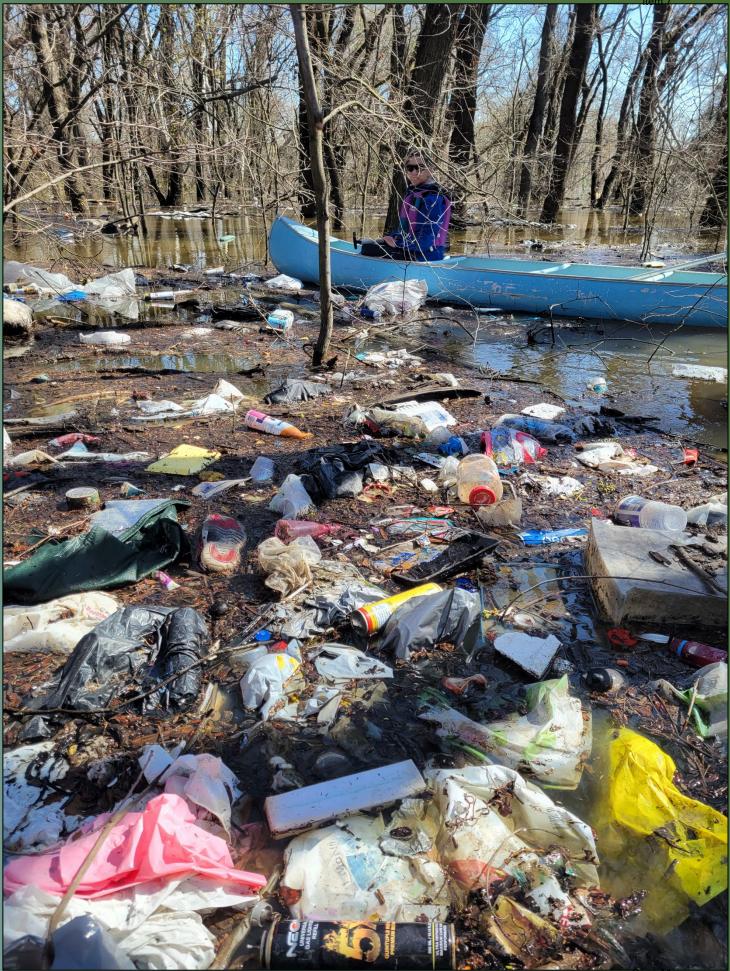

*Item No.* 7 *Questions and Comments by Trustees:* Trustee Johns inquired about the revegetation near H-Street. He also inquired about the City of Sacramento storm drain near that area as well. Superintendent Webb informed the Board that revegetation would take place in the Fall. GM Kerr informed the Board that the City of Sacramento is proceeding with their project to replace the outfalls of the pumpstation.