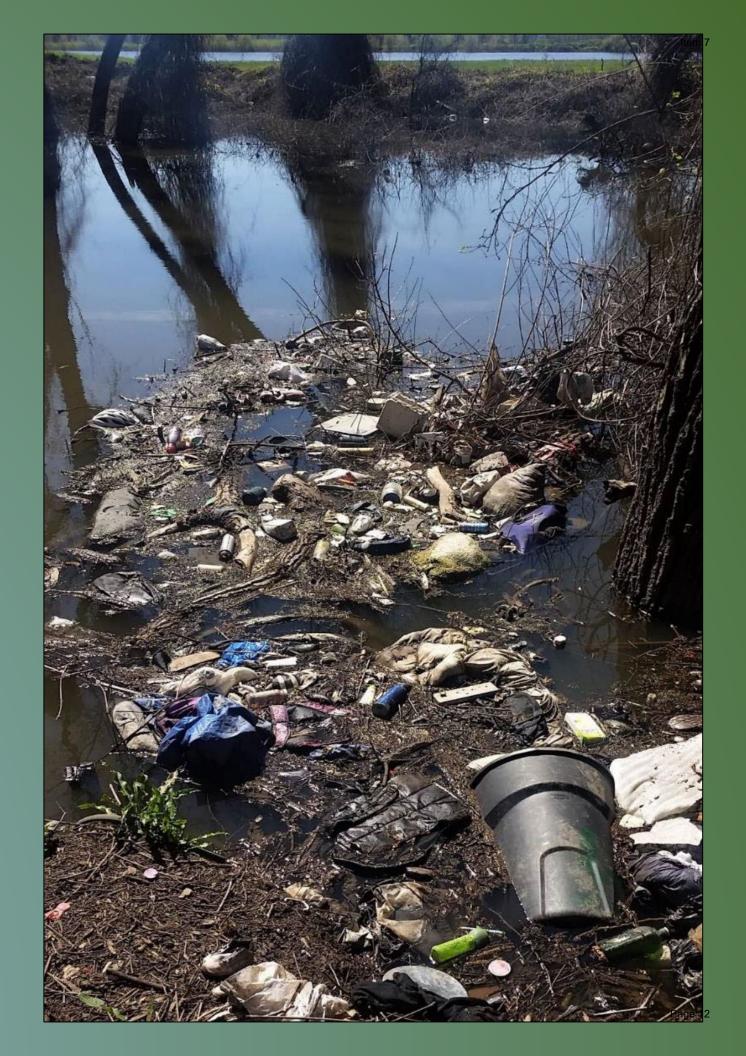

*Item No.* 7 *Questions and Comments by Trustees:* Trustee Johns inquired about the revegetation near H-Street. He also inquired about the City of Sacramento storm drain near that area as well. Superintendent Webb informed the Board that revegetation would take place in the Fall. GM Kerr informed the Board that the City of Sacramento is proceeding with their project to replace the outfalls of the pumpstation.