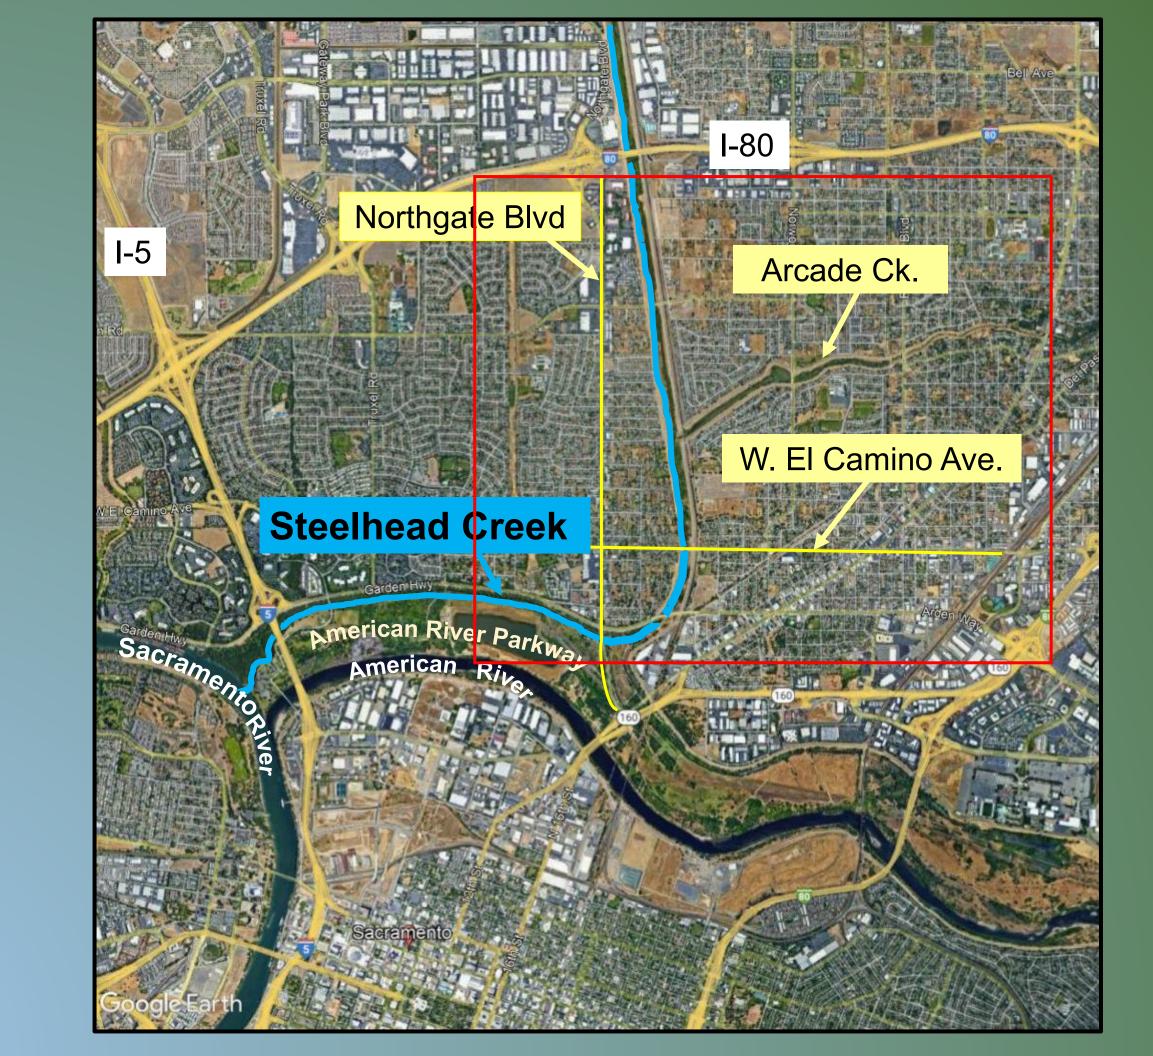

10.99%            |
| 43,223                  | 42,823                     | -400      | -0.93%      | 16.05%               | 8.02%      | 7.93%             |
| 43,223                  | 42,893                     | -330      | -0.76%      | 17.90%               | 6.03%      | 9.50%             |
| 43,223                  | 43,538                     | 315       | 0.73%       | 22.25%               | 18.42%     | 9.13%             |
| 43,223                  | 44,482                     | 1259      | 2.91%       | 27.87%               | 21.31%     | 19.60%            |

# **CONDITION OF THE STEELHEAD CREEK RIPARIAN CORRIDOR, SACRAMENTO**

Roland H. Brady III, PhD – Friends of Steelhead Creek, Professional Geologist #5721

Mark Baker – Co-founder, River City Waterway Alliance





Page 1





ltem 7

Page 3

## Urban ecological habitat includes both land and water....





Refuge for fish, birds, salamanders, frogs, snakes, otters, beavers, raccoons, deer, skunks.....

## **Central Valley Steelhead and Central Valley Chinook** Salmon

Majority of California's steelhead populations listed under federal Endangered Species Act (ESA).



"With dwindling populations and passage issues, preserving local habitat is more important than ever." (NOAA Marine Fisheries, 2019)

Page 5

## **CALIFORNIA FISH AND GAME CODE 5652** (Effective January 1, 2008)

(a) "It is unlawful to deposit, permit to pass into, or place where it can pass into the waters of the state, or to abandon, dispose of, or throw away, within 150 feet of the high water mark of the waters of the state, any cans, bottle