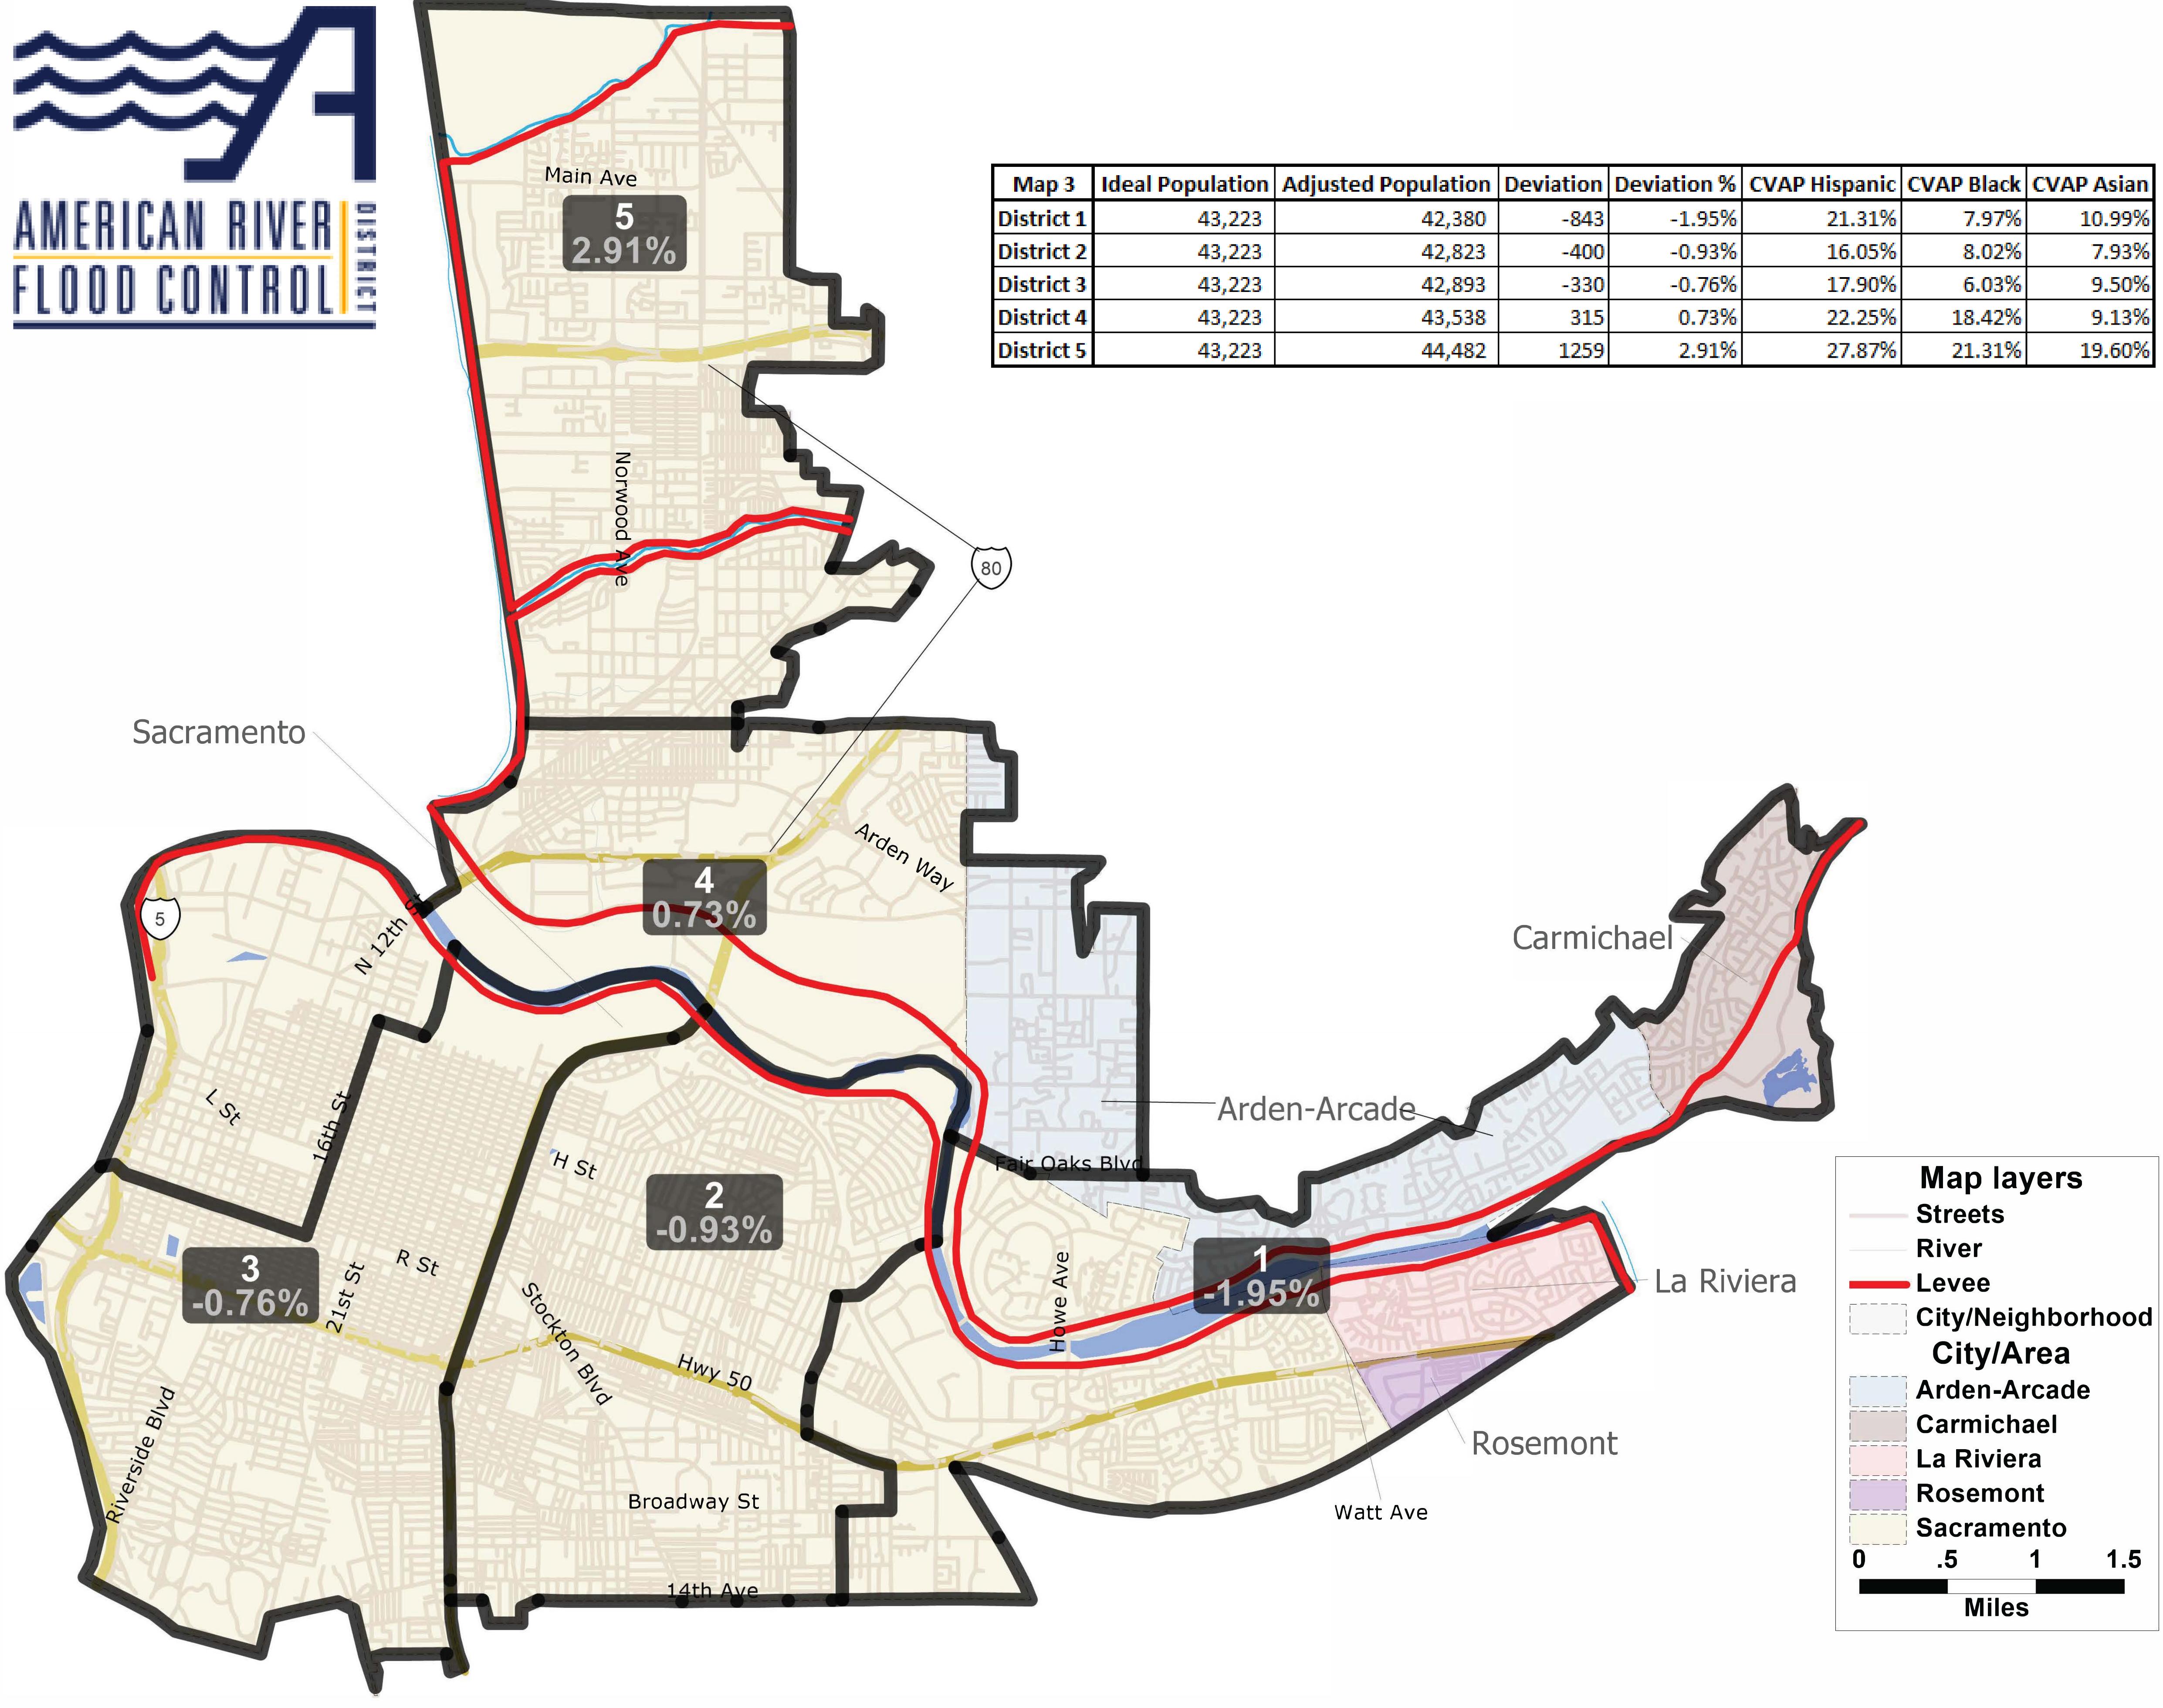

*Item No. 4 Districting – Public Hearing #2*: Trustee Vander Werf thanked Mr. Valdez for making a more detailed District map and mentioned that they would like to see Highway 50 labeled to make it easier for the public to understand. Mr. Valdez briefed the Board on what will happen during Public Hearing #3 on September 15, 2023.