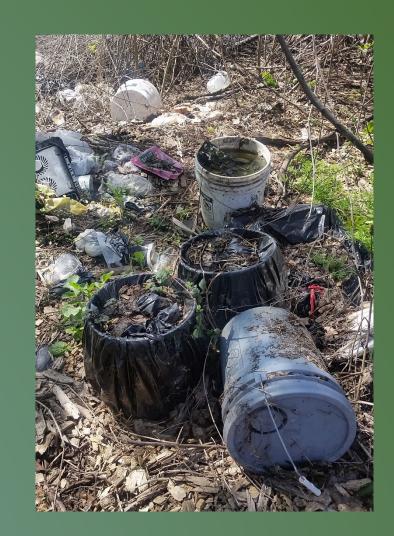

*Item No.* 7 *Questions and Comments by Trustees:* Trustee Johns inquired about the revegetation near H-Street. He also inquired about the City of Sacramento storm drain near that area as well. Superintendent Webb informed the Board that revegetation would take place in the Fall. GM Kerr informed the Board that the City of Sacramento is proceeding with their project to replace the outfalls of the pumpstation.