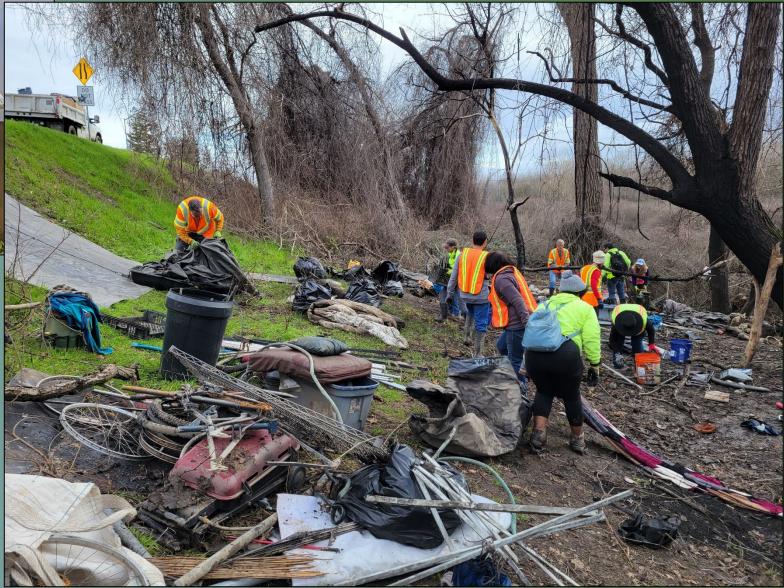

*Item No.* 7 *Questions and Comments by Trustees:* Trustee Johns inquired about the revegetation near H-Street. He also inquired about the City of Sacramento storm drain near that area as well. Superintendent Webb informed the Board that revegetation would take place in the Fall. GM Kerr informed the Board that the City of Sacramento is proceeding with their project to replace the outfalls of the pumpstation.