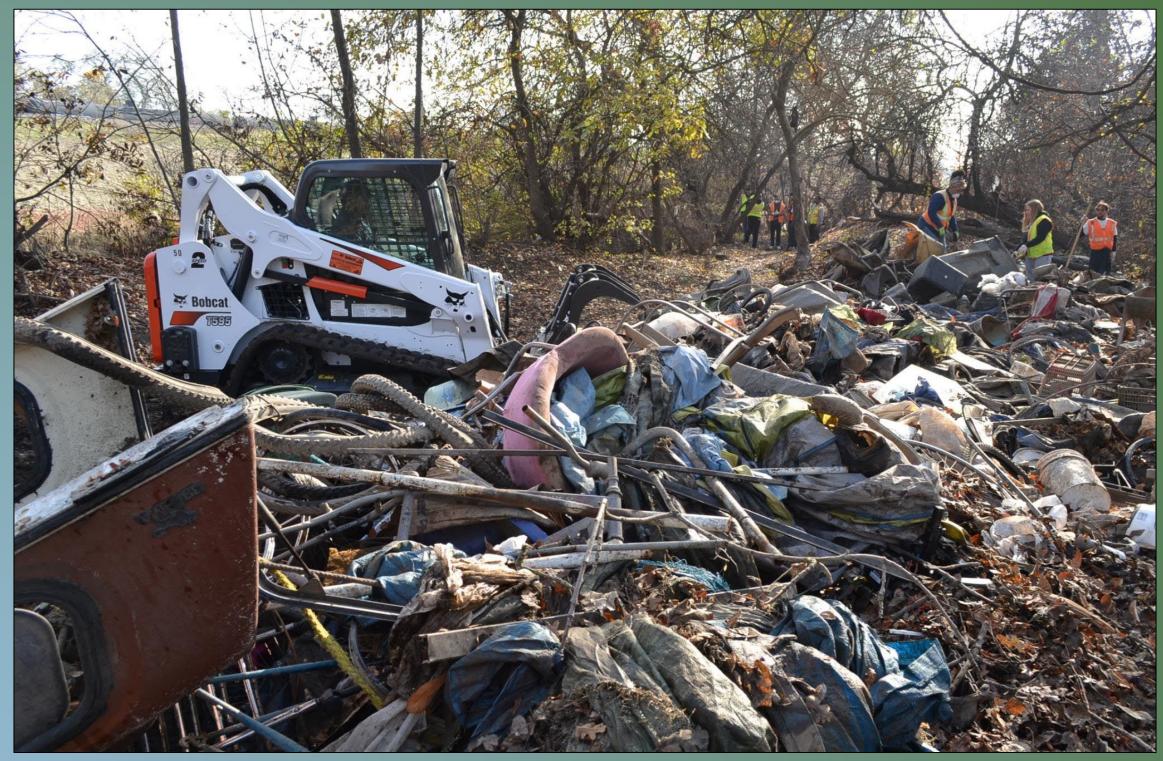

*Item No.* 7 *Questions and Comments by Trustees:* Trustee Johns inquired about the revegetation near H-Street. He also inquired about the City of Sacramento storm drain near that area as well. Superintendent Webb informed the Board that revegetation would take place in the Fall. GM Kerr informed the Board that the City of Sacramento is proceeding with their project to replace the outfalls of the pumpstation.