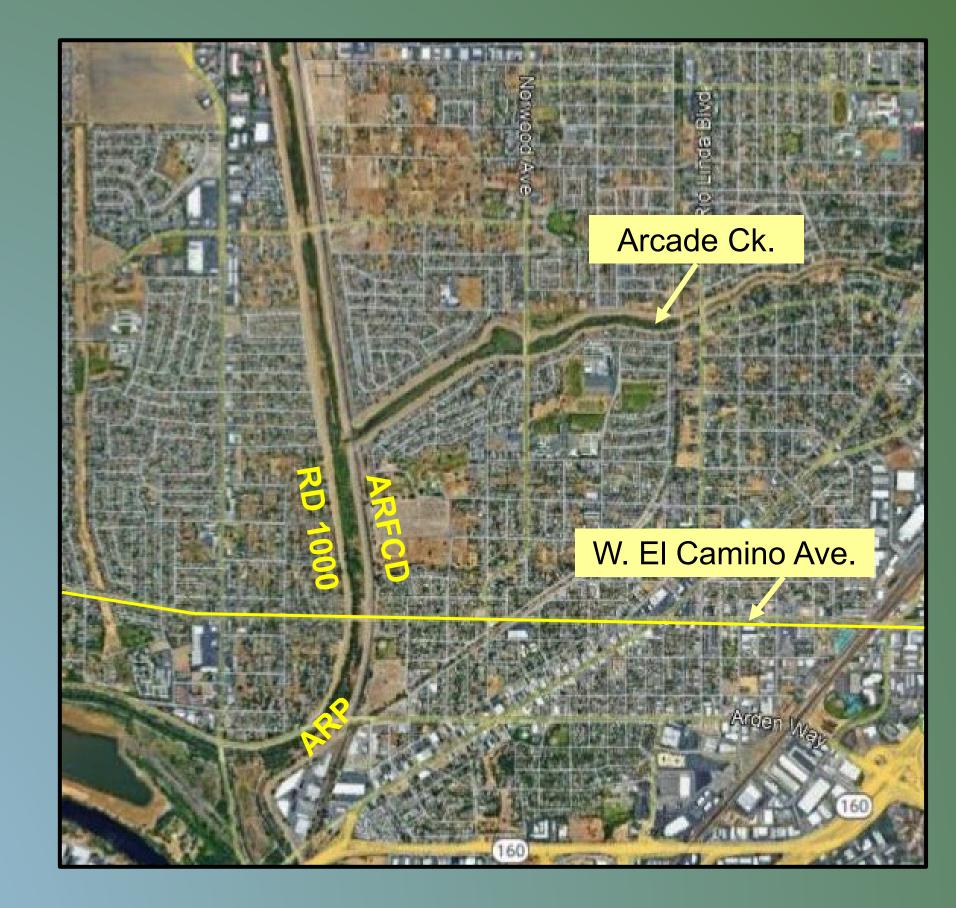

*Item No. 4 Districting – Public Hearing #2*: Trustee Vander Werf thanked Mr. Valdez for making a more detailed District map and mentioned that they would like to see Highway 50 labeled to make it easier for the public to understand. Mr. Valdez briefed the Board on what will happen during Public Hearing #3 on September 15, 2023.