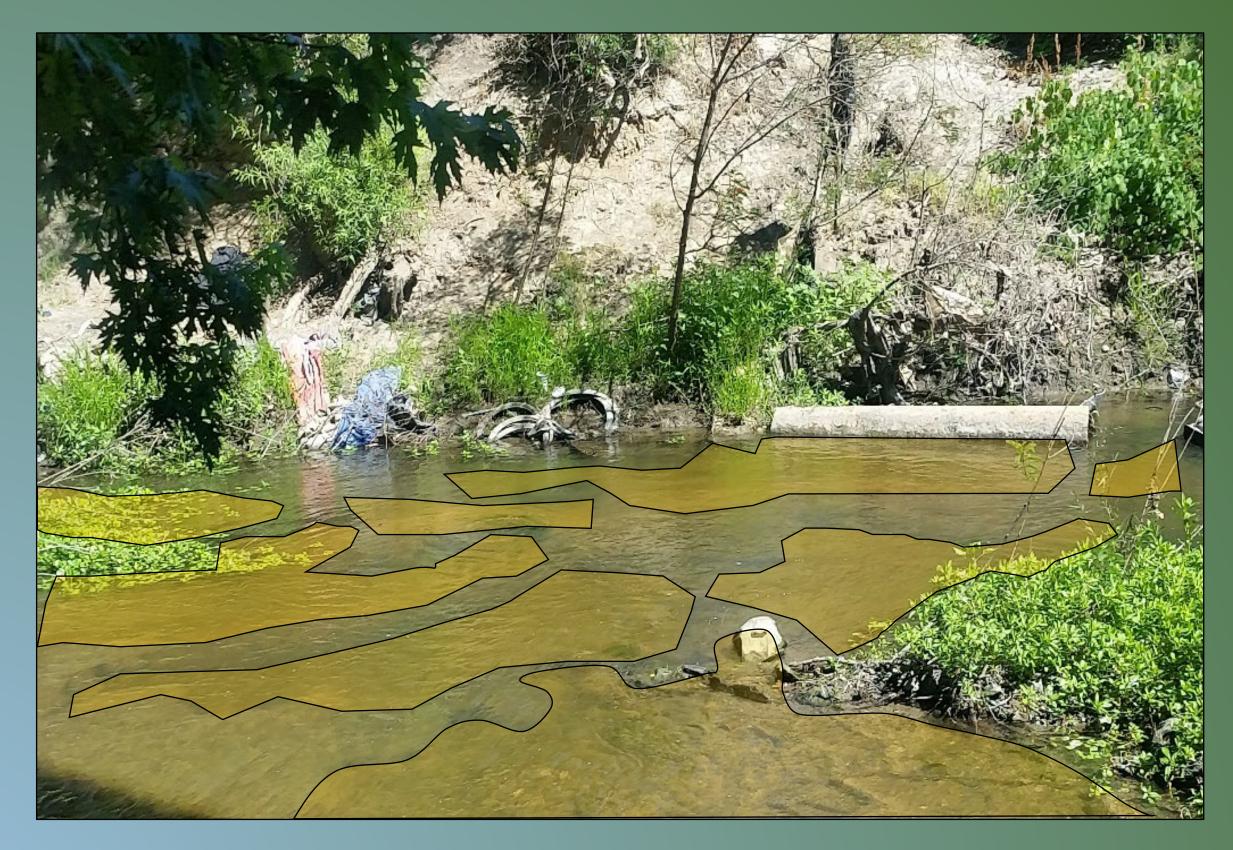

*Item No.* 7 *Questions and Comments by Trustees:* Trustee Johns inquired about the revegetation near H-Street. He also inquired about the City of Sacramento storm drain near that area as well. Superintendent Webb informed the Board that revegetation would take place in the Fall. GM Kerr informed the Board that the City of Sacramento is proceeding with their project to replace the outfalls of the pumpstation.