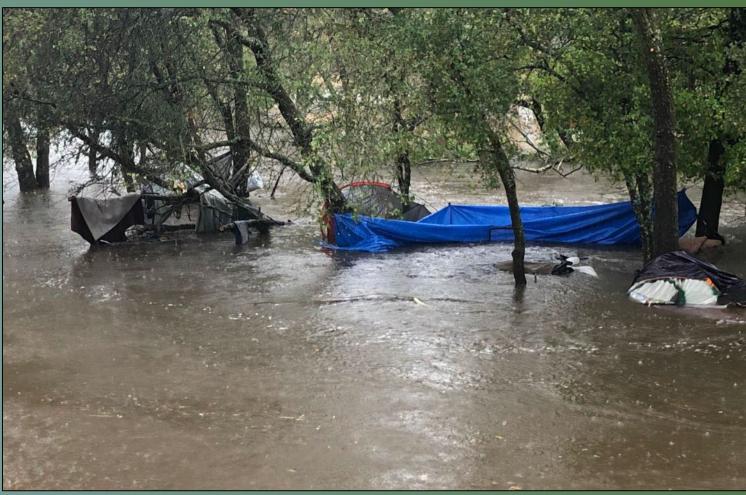

*Item No.* 7 *Questions and Comments by Trustees:* Trustee Johns inquired about the revegetation near H-Street. He also inquired about the City of Sacramento storm drain near that area as well. Superintendent Webb informed the Board that revegetation would take place in the Fall. GM Kerr informed the Board that the City of Sacramento is proceeding with their project to replace the outfalls of the pumpstation.