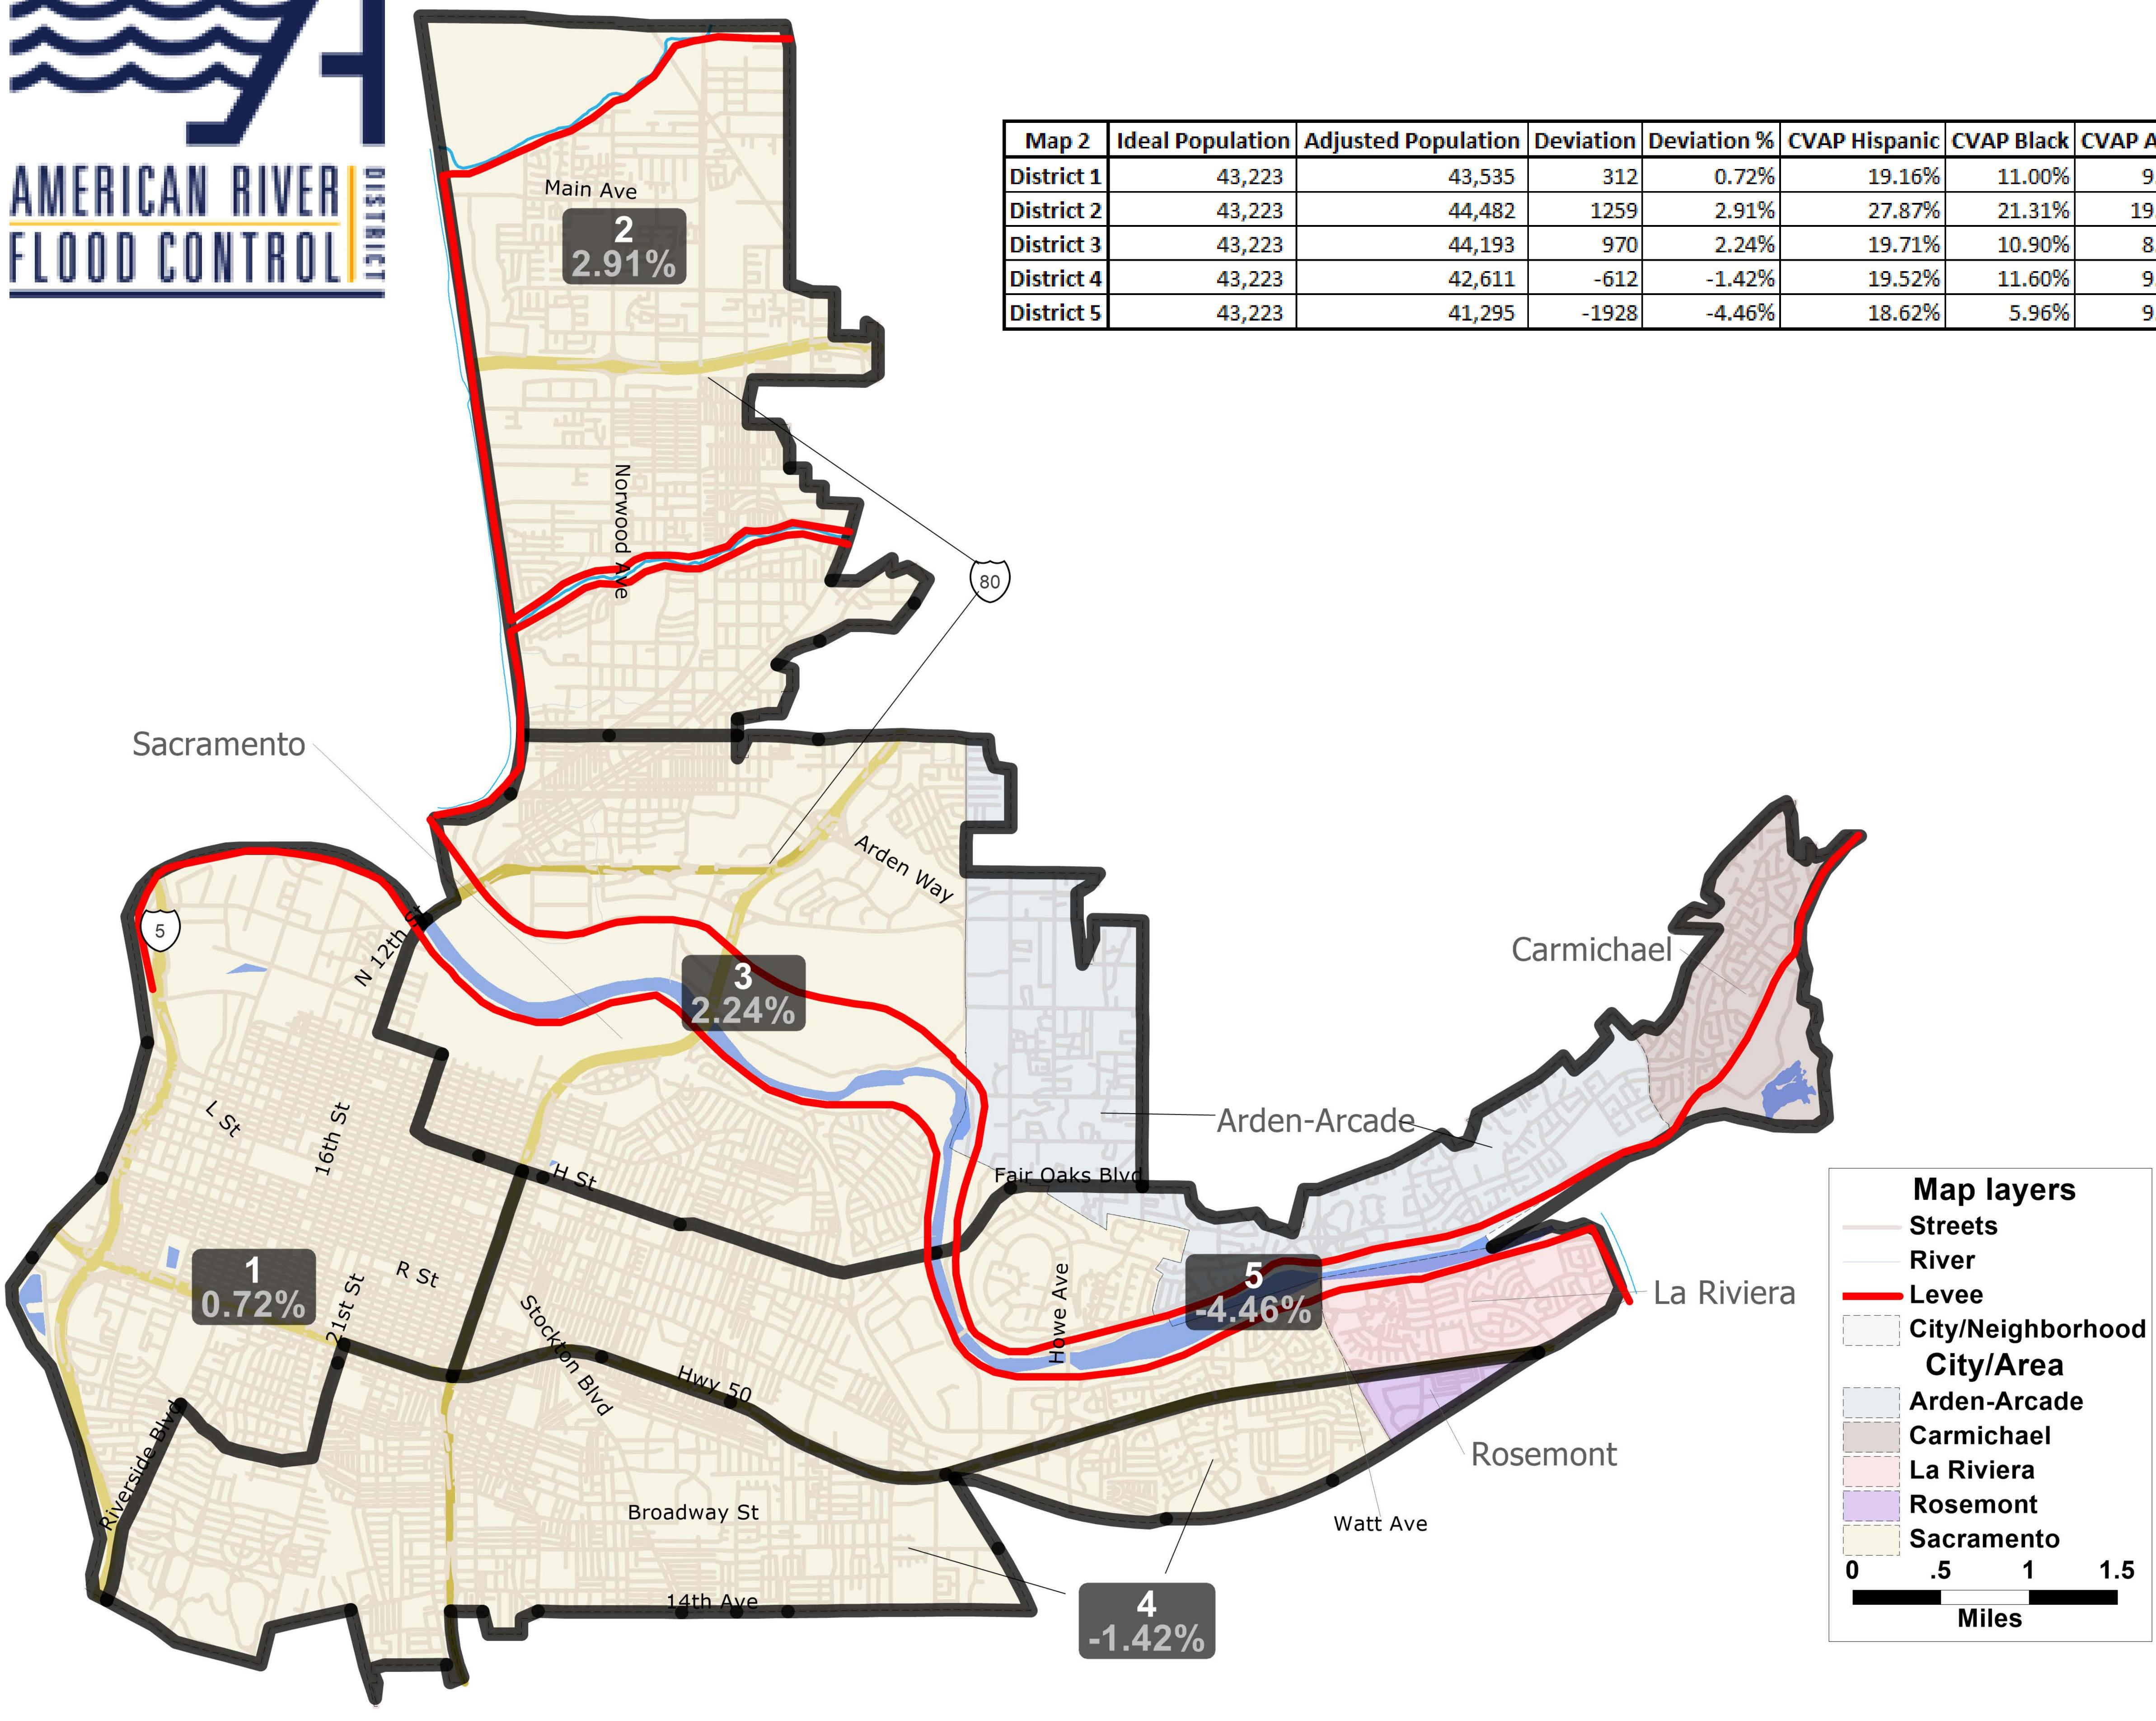

*Item No. 4 Districting – Public Hearing #2*: Trustee Vander Werf thanked Mr. Valdez for making a more detailed District map and mentioned that they would like to see Highway 50 labeled to make it easier for the public to understand. Mr. Valdez briefed the Board on what will happen during Public Hearing #3 on September 15, 2023.