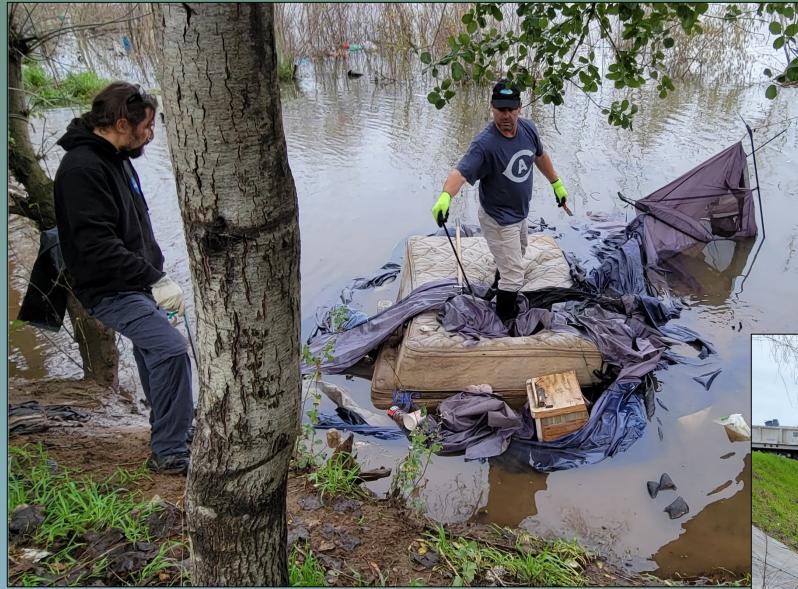

*Item No.* 7 *Questions and Comments by Trustees:* Trustee Johns inquired about the revegetation near H-Street. He also inquired about the City of Sacramento storm drain near that area as well. Superintendent Webb informed the Board that revegetation would take place in the Fall. GM Kerr informed the Board that the City of Sacramento is proceeding with their project to replace the outfalls of the pumpstation.