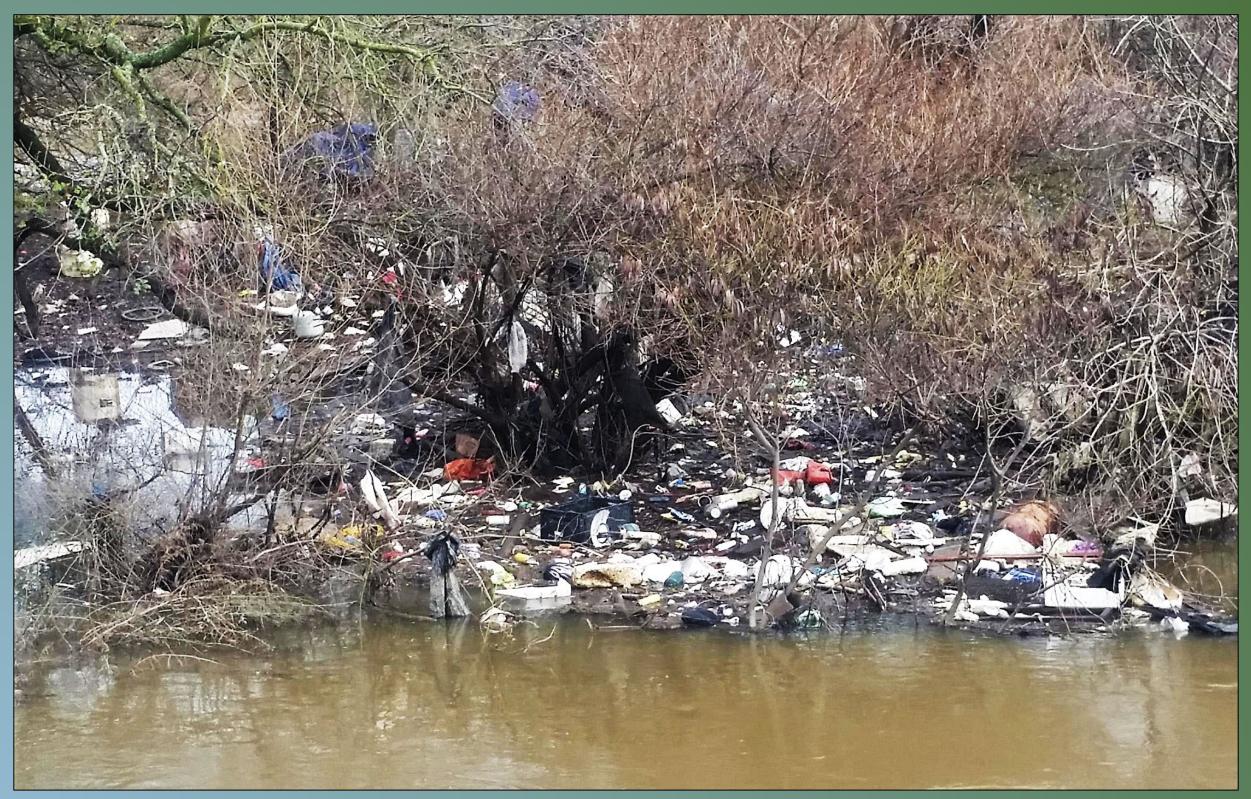

*Item No.* 7 *Questions and Comments by Trustees:* Trustee Johns inquired about the revegetation near H-Street. He also inquired about the City of Sacramento storm drain near that area as well. Superintendent Webb informed the Board that revegetation would take place in the Fall. GM Kerr informed the Board that the City of Sacramento is proceeding with their project to replace the outfalls of the pumpstation.