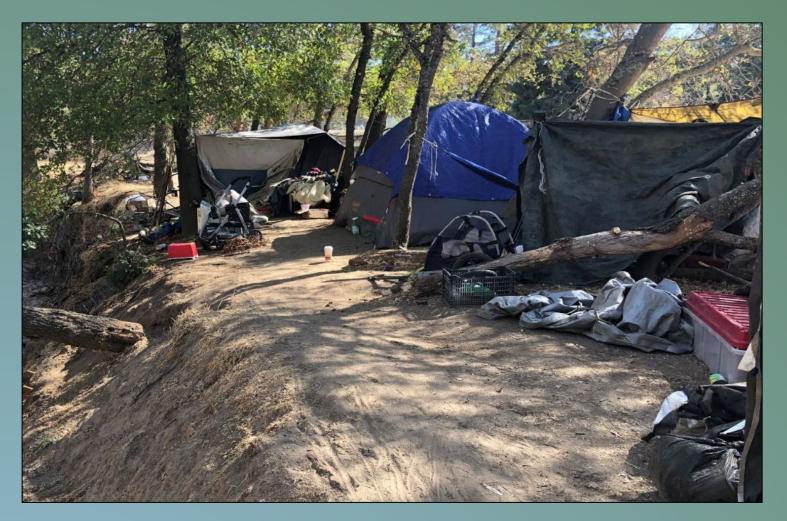

*Item No.* 7 *Questions and Comments by Trustees:* Trustee Johns inquired about the revegetation near H-Street. He also inquired about the City of Sacramento storm drain near that area as well. Superintendent Webb informed the Board that revegetation would take place in the Fall. GM Kerr informed the Board that the City of Sacramento is proceeding with their project to replace the outfalls of the pumpstation.