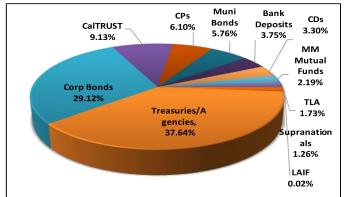

#### **CITY POOL A PORTFOLIO COMPOSITION**

| Asset Type          | Pct. Assets | YTM    |
|---------------------|-------------|--------|
| Treasuries/Agencies | 37.64%      | 2.16%  |
| Corp Bonds          | 29.12%      | 2.27%  |
| CalTRUST            | 9.13%       | 12.25% |
| CPs                 | 6.10%       | 5.71%  |
| Muni Bonds          | 5.76%       | 2.32%  |
| Bank Deposits       | 3.75%       | 4.40%  |
| CDs                 | 3.30%       | 2.32%  |
| MM Mutual Funds     | 2.19%       | 5.00%  |
| TLA                 | 1.73%       | 5.13%  |
| Supranationals      | 1.26%       | 1.82%  |
| LAIF                | 0.02%       | 3.93%  |