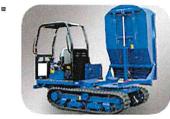

#### Item No. 9 Administrative Staff Reports:

- a) General Manager Tim Kerr reported on the following:
  - General Manager's December Meeting Summary;
  - Canycom 25A Swivel Tracked Dumper: Trustee Vander Werf asked that staff look into maintenance records before bringing back to the board for approval;
  - Hydrologic Conditions: Folsom Lake is 47% of total capacity with an outflow of 1,829 cfs. The gauge at I Street Bridge shows a water surface elevation of 8 feet above sea level;
  - Next Board Meeting is scheduled for February 9, 2024
- b) *Legal Counsel Rebecca Smith:* Legal Counsel Smith informed the Board that there is some legislative discussion about virtual access to public board meetings and remote attendance for committee meetings. Updates will be provided to the Board as information becomes available.
- c) Office Manager Malane Chapman: Office Manger Chapman: Nothing further to report.