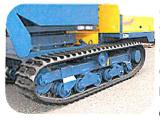

#### Item No. 9 Administrative Staff Reports:

- a) General Manager Tim Kerr reported on the following:
  - General Manager's December Meeting Summary;
  - Canycom 25A Swivel Tracked Dumper: Trustee Vander Werf asked that staff look into maintenance records before bringing back to the board for approval;
  - Hydrologic Conditions: Folsom Lake is 47% of total capacity with an outflow of 1,829 cfs. The gauge at I Street Bridge shows a water surface elevation of 8 feet above sea level;
  - Next Board Meeting is scheduled for February 9, 2024
- b) *Legal Counsel Rebecca Smith:* Legal Counsel Smith informed the Board that there is some legislative discussion about virtual access to public board meetings and remote attendance for committee meetings. Updates will be provided to the Board as information becomes available.
- c) Office Manager Malane Chapman: Office Manger Chapman: Nothing further to report.