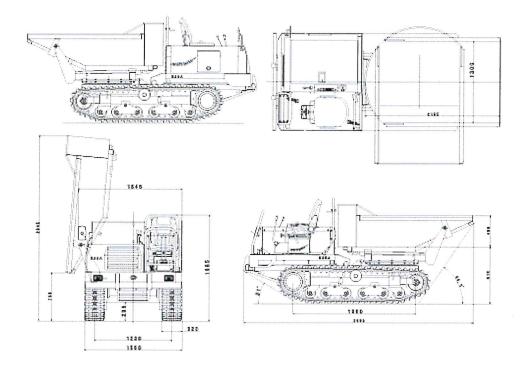

#### Item No. 9 Administrative Staff Reports:

- a) General Manager Tim Kerr reported on the following:
  - General Manager's December Meeting Summary;
  - Canycom 25A Swivel Tracked Dumper: Trustee Vander Werf asked that staff look into maintenance records before bringing back to the board for approval;
  - Hydrologic Conditions: Folsom Lake is 47% of total capacity with an outflow of 1,829 cfs. The gauge at I Street Bridge shows a water surface elevation of 8 feet above sea level;
  - Next Board Meeting is scheduled for February 9, 2024
- b) *Legal Counsel Rebecca Smith:* Legal Counsel Smith informed the Board that there is some legislative discussion about virtual access to public board meetings and remote attendance for committee meetings. Updates will be provided to the Board as information becomes available.
- c) Office Manager Malane Chapman: Office Manger Chapman: Nothing further to report.