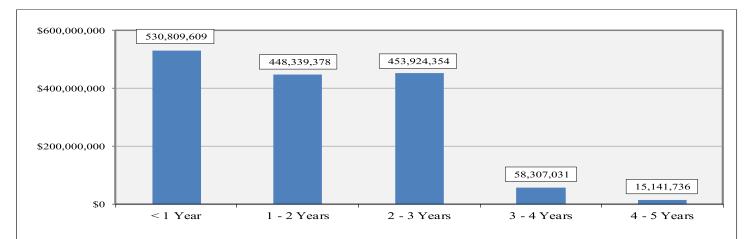

#### **CITY POOL A MATURITY SCHEDULE**

| Maturity    | Market Value  | Pct. Holdings |
|-------------|---------------|---------------|
| < 1 Year    | 530,809,609   | 35.23%        |
| 1 - 2 Years | 448,339,378   | 29.76%        |
| 2 - 3 Years | 453,924,354   | 30.13%        |
| 3 - 4 Years | 58,307,031    | 3.87%         |
| 4 - 5 Years | 15,141,736    | 1.01%         |
| Total       | 1,506,522,108 | 100.00%       |