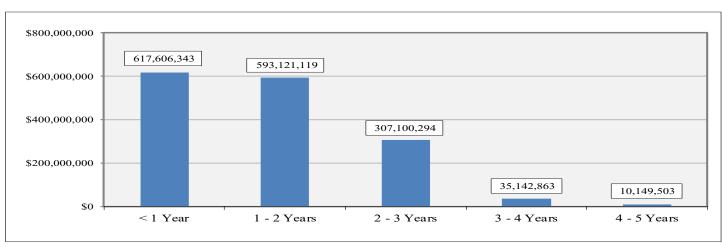

#### CITY POOL A MATURITY SCHEDULE

| Maturity    | Market Value  | Pct. Holdings |
|-------------|---------------|---------------|
| < 1 Year    | 617,606,343   | 39.51%        |
| 1 - 2 Years | 593,121,119   | 37.94%        |
| 2 - 3 Years | 307,100,294   | 19.65%        |
| 3 - 4 Years | 35,142,863    | 2.25%         |
| 4 - 5 Years | 10,149,503    | 0.65%         |
| Total       | 1,563,120,122 | 100.00%       |