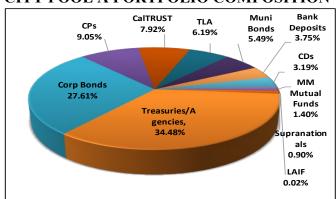

#### CITY POOL A PORTFOLIO COMPOSITION

| Asset Type          | Pct. Assets | YTM   |
|---------------------|-------------|-------|
| Treasuries/Agencies | 34.48%      | 2.00% |
| Corp Bonds          | 27.61%      | 2.12% |
| CPs                 | 9.05%       | 5.55% |
| CalTRUST            | 7.92%       | 4.57% |
| TLA                 | 6.19%       | 5.07% |
| Muni Bonds          | 5.49%       | 2.38% |
| Bank Deposits       | 3.75%       | 4.41% |
| CDs                 | 3.19%       | 2.32% |
| MM Mutual Funds     | 1.40%       | 4.98% |
| Supranationals      | 0.90%       | 0.55% |
| LAIF                | 0.02%       | 4.01% |